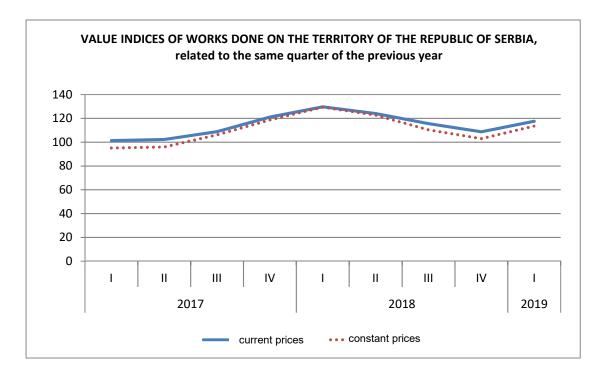

## Construction activity, I quarter of 2019

- Preliminary results -

According to the data collected in the first quarter of 2019, value of construction works done on the territory of the Republic of Serbia increased by 17.6% at current prices, while at constant prices, the increase amounted to 13.6% relative to the first quarter of 2018. Observed by type of constructions, value of construction works performed on buildings increased by 21.6%, and regarding civil engineering, the increase amounted to 8.7%, at constant process.

Value of construction works done in the first quarter 2019, noted the significant increase in Region Šumadije i Zapadne Srbije (38.8%), followed by Beogradski region (14.6%), and Region Vojvodine (11.4%), while in Region Južne i Istočne Srbije, the value of construction works done decreased by 7.3%, at constant prices.