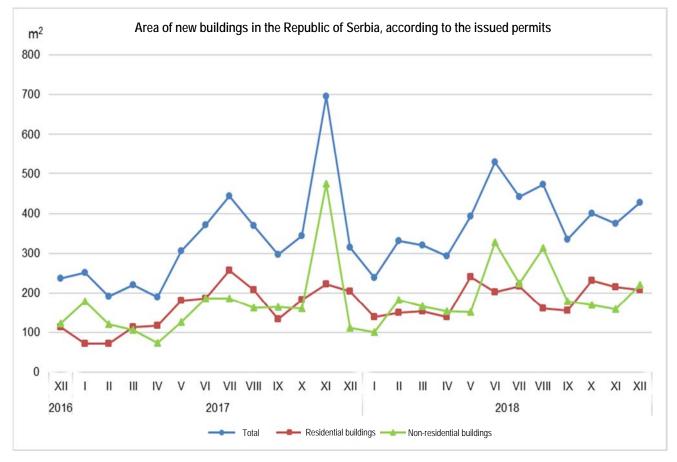

r of dwellings in new residential buildings, 92.5% of dwellings will be built in the buildings with three and more dwellings, and 6.4% will be in single-dwelling buildings. According to the issued permits, since the beginning of 2018, recorded was the building of 21 509 dwellings, being the increase of 9.8% relative to 2017.

Index of anticipated value of works in December 2018 increased by 65.9% relative to December 2017. Value of new construction works amounts to 86.4% of totally anticipated value of works in December 2018. The greatest construction activity is expected in Južnobanatska oblast (27.0%) of the anticipated value of new construction, followed by Beogradska oblast (25.5%), Mačvanska oblast (11.1%) and Šumadijska oblast (6.3%), while the shares of other areas are up to 4.9%.



|                            | -X   2018<br> -X   2017 | XII 2018<br>XI 2018 | XII 2018<br>XII 2017 | XII 2018<br>Ø 2017 |
|----------------------------|-------------------------|---------------------|----------------------|--------------------|
|                            |                         |                     |                      |                    |
|                            |                         |                     |                      |                    |
| Total                      |                         |                     |                      |                    |
| Number                     | 105.5                   | 87.8                | 95.6                 | 95.3               |
| Anticipated value of works | 108.7                   | 159