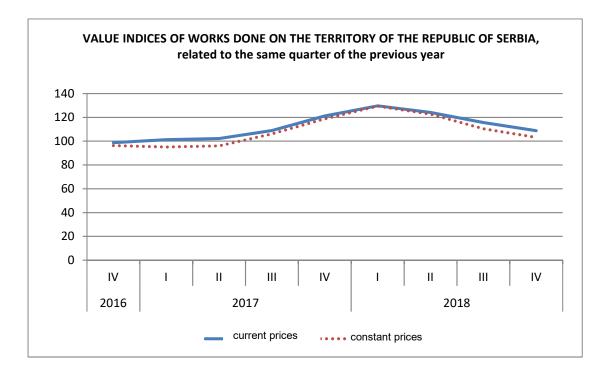

## Construction activity, IV quarter of 2018

- Preliminary results -

According to the data collected in the fourth quarter of 2018, value of construction works done on the territory of the Republic of Serbia increased by 8.7% at current prices, while at constant prices, the increase amounted to 3.0% relative to the fourth quarter of 2017. Observed from the beginning of the year, construction activity on the territory of the Republic of Serbia increased by 13.9% at constant prices.

Value of construction works done at constant prices, in the fourth quarter 2018, noted the significant increase in Region Vojvodine (20.1%), followed by Beogradski region (1.9%), while in Region Južne i Istočne Srbije, the construction activity was on approximately the same level as in the fourth quarter 2017. In Region Šumadije i Zapadne Srbije, the value of construction works done decreased by 10.7%, at constant prices.

## 1. Value indices of works done and contracted by the contractors from the Republic of Serbia