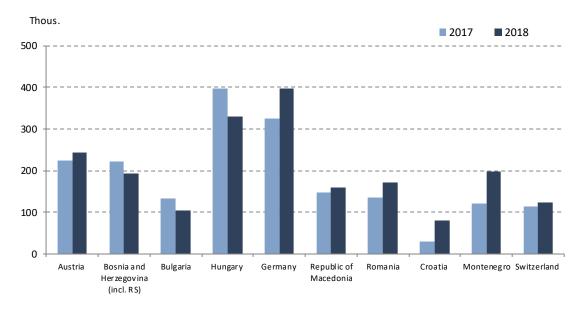

#### 3. Additional and supplementary activities in transport

| 3. Additional and supplementary activities in transport |          |                        |           |  |  |  |  |  |
|---------------------------------------------------------|----------|------------------------|-----------|--|--|--|--|--|
|                                                         | 2017     | 2018                   | 2018/2017 |  |  |  |  |  |
|                                                         | SER      | VICES IN RAILWAY TRANS | PORT      |  |  |  |  |  |
| Total goods traffic, thousand tons                      | 12352    | 12317                  | 99,7      |  |  |  |  |  |
| Traffic volume, thousand tons                           | 9295     | 9351                   | 100,6     |  |  |  |  |  |
| Domestic traffic – unloading                            | 3202     | 3707                   | 106.6     |  |  |  |  |  |
| Exports                                                 | 2624     | 2796                   | 111,0     |  |  |  |  |  |
| Imports                                                 | 3469     | 2848                   | 97,0      |  |  |  |  |  |
| Transit                                                 | 3057     | 2966                   |           |  |  |  |  |  |
|                                                         | BORDER 1 | TRAFFIC OF ROAD MOTOR  | VEHICLES  |  |  |  |  |  |
| Total passenger cars traffic. come in                   | 7954452  | 9803460                | 123.2     |  |  |  |  |  |
| Domestic vehicles                                       | 2916663  | 3764089                | 129.1     |  |  |  |  |  |
| Foreign vehicles                                        | 5037789  | 6039371                | 119.9     |  |  |  |  |  |
| Austria                                                 | 225433   | 243951                 | 108.2     |  |  |  |  |  |
| Bosnia and Herzegovina (incl. RS)                       | 222743   | 192509                 | 86.4      |  |  |  |  |  |
| Bulgaria                                                | 134530   | 103870                 | 77.2      |  |  |  |  |  |
| Hungary                                                 | 397552   | 330863                 | 83.2      |  |  |  |  |  |
| Germany                                                 | 324257   | 398367                 | 122.9     |  |  |  |  |  |
| Republic of Macedonia                                   | 147007   | 147007 158782          |           |  |  |  |  |  |
| Romania                                                 | 135552   | 171697                 | 126.7     |  |  |  |  |  |
| Croatia                                                 | 30664    | 260.3                  |           |  |  |  |  |  |
| Montenegro                                              | 121968   | 198221                 | 162.5     |  |  |  |  |  |
| Switzerland                                             | 114098   | 122571                 | 107.4     |  |  |  |  |  |
| Other                                                   | 3183985  | 4038713                | 126.8     |  |  |  |  |  |
| Passenger cars                                          | 7790271  | 9612089                | 123.4     |  |  |  |  |  |
| Buses                                                   | 153329   | 177820                 | 116.0     |  |  |  |  |  |
| Motorcycles                                             | 10852    | 13551                  | 124.9     |  |  |  |  |  |
| Freight road vehicles                                   |          |                        |           |  |  |  |  |  |
| Come in                                                 | 590297   | 541438                 | 91.7      |  |  |  |  |  |
| Domestic vehicles                                       | 297103   | 281548                 | 94.8      |  |  |  |  |  |
| Foreign vehicles                                        | 293194   | 259890                 | 88.6      |  |  |  |  |  |
| Come out                                                | 798704   | 846163                 | 105.9     |  |  |  |  |  |
| Domestic vehicles                                       | 558703   | 597255                 | 106.9     |  |  |  |  |  |
| Foreign vehicles                                        | 240001   | 248908                 | 103.7     |  |  |  |  |  |
| Transit                                                 | ***      | •••                    |           |  |  |  |  |  |
| Domestic vehicles                                       | •••      | •••                    |           |  |  |  |  |  |
| Foreign vehicles                                        |          |                        |           |  |  |  |  |  |

Graph. 2. Border transport of passenger car for, entrance – Republic of Serbia –

SERB169 SV10 280619 5