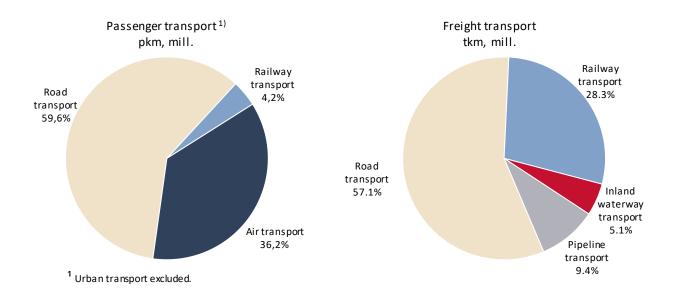

Graph. 1. Scope of work, by branches, 2018
- Republic of Serbia -

4 SERB169 SV10 280619