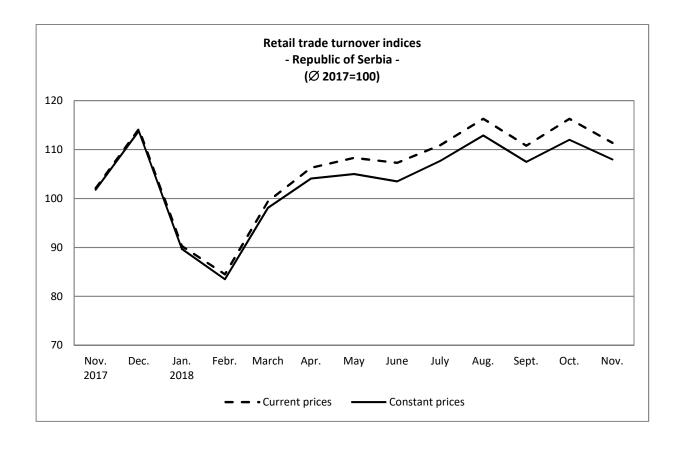

## Retail trade turnover, November 2018

## - Preliminary results -

According to the preliminary results, the turnover of retail trade in the Republic of Serbia in November 2018, compared to November 2017, increased by 9.1 % at current prices and by 6.1 % at constant prices.

Comparing the first eleven months of 2018 with the same period of 2017, retail trade turnover increased by 7.0% at current prices, and by 4.3% at constant prices.

#### 1. Retail trade turnover indices by territory

|                    | XI 2018<br>XI 2017 |                 | XI 2018<br>X 2018 |                 | XI 2018<br>Ø 2017 |                 | <u>I-XI 2018</u><br>I-XI 2017 |                 |
|--------------------|--------------------|-----------------|-------------------|-----------------|-------------------|-----------------|-------------------------------|-----------------|
|                    | current<br>prices  | constant prices | current<br>prices | constant prices | current<br>prices | constant prices | current<br>prices             | constant prices |
|                    | ī                  |                 |                   |                 |                   |                 |                               |                 |
| Republic of Serbia | 109.1              | 106.1           | 95.8              | 96.4            | 111.4             | 108.0           | 107.0                         | 104.3           |
| Srbija – Sever     | 109.3              | 106.7           | 96.4              | 97.0            | 111.8             | 108.8           | 106.4                         | 103.9           |
| Region Vojvodine   | 111.5              | 108.3           | 94.5              | 95.3            | 113.3             | 109.7           | 108.8                         | 105.9           |
| Srbija – Jug       | 108.8              | 105.2           | 94.9              | 95.5            | 110.8             | 107.0           | 108.0                         | 105.1           |