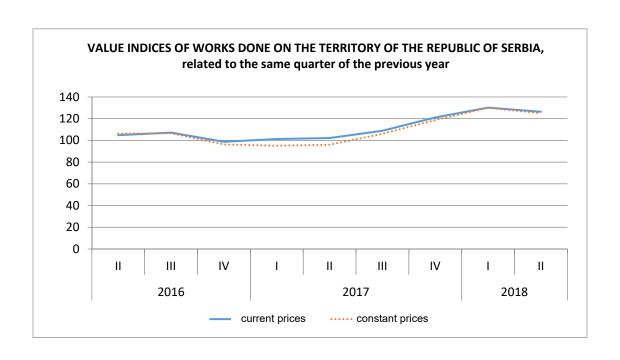

## Construction activity, II quarter of 2018

- Preliminary results -

According to the data collected in the second quarter of 2018, value of construction works done on the territory of the Republic of Serbia increased by 26.3% at current prices, relative to the second quarter of 2017, while at constant prices, the increase amounted to 24.9%.

Value of works done on the territory of the Republic of Serbia amounted to 96.8% out of the total value of works done in the second quarter of 2018 and concerning abroad, it amounted to 3.2%.

Total value of works done by the contractors from the Republic of Serbia on the territory of the Republic of Serbia and in abroad, increased by 14.3% relative to the second quarter 2017, observed at current prices, while at constant prices, the increase amounted to 13.0%.