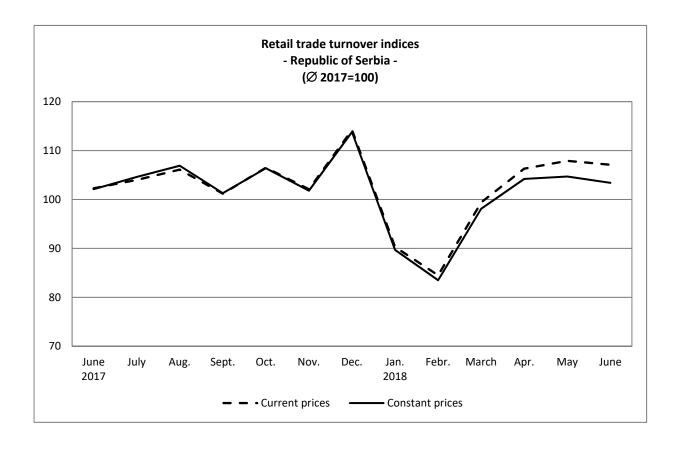

## - Preliminary results -

According to the preliminary results, the turnover of retail trade in the Republic of Serbia in June 2018, compared to June 2017, increased by 4.7 % at current prices and by 1.3 % at constant prices.

Comparing the first six months of 2018 with the same period of 2017, retail trade turnover increased by 5.2% at current prices, and by 3.3% at constant prices.

#### 1. Retail trade turnover indices by territory

|                    | <u>VI 2018</u><br>VI 2017 |                    | <u>VI 2018</u><br>V 2018 |                 | <u>VI 2018</u><br>Ø 2017 |                    | <u>I-VI 2018</u><br>I-VI 2017 |                 |
|--------------------|---------------------------|--------------------|--------------------------|-----------------|--------------------------|--------------------|-------------------------------|-----------------|
|                    | current<br>prices         | constant<br>prices | current<br>prices        | constant prices | current<br>prices        | constant<br>prices | current<br>prices             | constant prices |
|                    | 1                         |                    |                          |                 |                          |                    |                               |                 |
| Republic of Serbia | 104.7                     | 101.3              | 99.3                     | 98.8            | 107.1                    | 103.4              | 105.2                         | 103.3           |
| Srbija – Sever     | 104.6                     | 101.3              | 99.4                     | 98.8            | 106.4                    | 102.6              | 104.5                         | 102.5           |
| Region Vojvodine   | 106.7                     | 102.8              | 100.0                    | 99.2            | 109.5                    | 105.1              | 107.0                         | 104.7           |
| Srbija – Jug       | 104.8                     | 101.3              | 99.0                     | 98.6            | 108.4                    | 104.6              | 106.5                         | 104.6           |