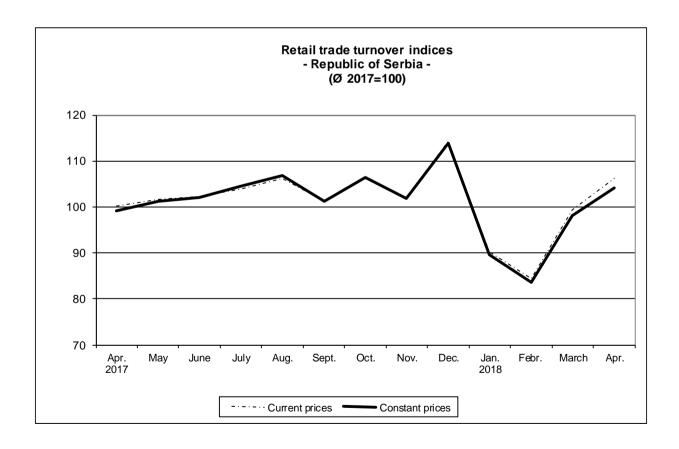

## - Preliminary results -

According to the preliminary results, the turnover of retail trade in the Republic of Serbia in April 2018, compared to April 2017, increased by 6.1% at current prices and by 5.1% at constant prices.

Comparing the first four months of 2018 with the same period of 2017, retail trade turnover increased by 5.1% at current prices, and by 3.8% at constant prices.

#### 1. Retail trade turnover indices by territory

|                    | IV 2018<br>IV 2017 |                 | IV 2018<br>III 2018 |                 | <u>IV 2018</u><br>Ø 2017 |                 | I-IV 2018<br>I-IV 2017 |                 |
|--------------------|--------------------|-----------------|---------------------|-----------------|--------------------------|-----------------|------------------------|-----------------|
|                    | current<br>prices  | constant prices | current<br>prices   | constant prices | current<br>prices        | constant prices | current<br>prices      | constant prices |
|                    | I                  |                 |                     |                 |                          |                 |                        |                 |
| Republic of Serbia | 106.1              | 105.1           | 106.9               | 106.1           | 106.3                    | 104.2           | 105.1                  | 103.8           |
| Srbija – Sever     | 104.3              | 103.3           | 103.8               | 103.2           | 104.9                    | 102.9           | 104.1                  | 102.7           |
| Region Vojvodine   | 107.1              | 106.0           | 106.3               | 105.8           | 107.8                    | 105.7           | 106.6                  | 105.0           |
| Srbija – Jug       | 109.3              | 108.1           | 112.3               | 111.4           | 108.6                    | 106.3           | 106.9                  | 105.6           |