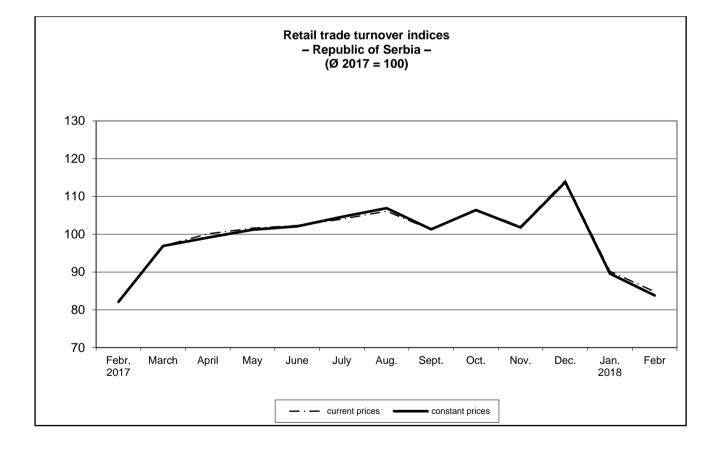

## - Preliminary results -

According to the preliminary results, the turnover of retail trade in the Republic of Serbia in February 2018, compared to February 2017, increased by 3.2% at current prices and by 2.0% at constant prices.

Comparing the first two months of 2018 with the same period of 2017, retail trade turnover increased by 6.1% at current prices, and by 4.5% at constant prices.

ISSN 0353-9555

**PM10** 

SERB082 PM10 300318

#### 1. Retail trade turnover indices by territory

|                    | <u>II 2018</u><br>II 2017 |                    | <u>II 2018</u><br>I 2018 |                    | <u>II 2018</u><br>Ø 2017 |                    | <u>I-II 2018</u><br>I-II 2017 |                    |
|--------------------|---------------------------|--------------------|--------------------------|--------------------|--------------------------|--------------------|-------------------------------|--------------------|
|                    | current<br>prices         | constant<br>prices | current<br>prices        | constant<br>prices | current<br>prices        | constant<br>prices | current<br>prices             | constant<br>prices |
|                    |                           |                    |                          |                    |                          |                    |                               |                    |
| Republic of Serbia | 103.2                     | 102.0              | 94.0                     | 93.5               | 84.8                     | 83.8               | 106.1                         | 104.5              |
| Srbija – Sever     | 102.7                     | 101.4              | 94.5                     | 94.1               | 85.8                     | 84.9               | 104.9                         | 103.2              |
| Region Vojvodine   | 104.8                     | 103.4              | 93.4                     | 92.9               | 85.2                     | 84.4               | 108.0                         | 106.1              |
| Srbija – Jug       | 104.1                     | 103.0              | 93.1                     | 92.6               | 83.0                     | 82.0               | 108.3                         | 106.8              |