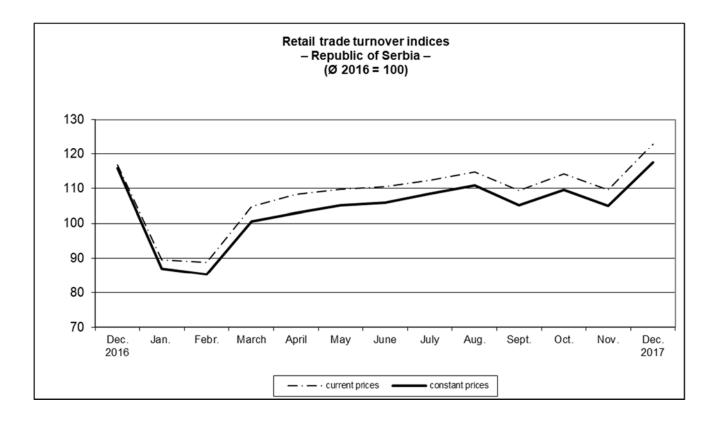

### - Preliminary results -

According to the preliminary results, the turnover of retail trade in the Republic of Serbia in December 2017, compared to December 2016, increased by 5.1% at current prices and by 1.5% at constant prices. In December 2017, compared to November 2017, the turnover in goods increased by 12.1% both at current and at constant prices.

Retail trade turnover in 2017, compared with 2016, increased by 7.9% at current prices, and by 3.7% at constant prices.

#### 1. Retail trade turnover indices by territory

|                    | <u>XII 2017</u><br>XII 2016 |                    | <u>XII 2017</u><br>XI 2017 |                    | <u>XII 2017</u><br>Ø 2016 |                    | <u>I-XII 2017</u><br>I-XII 2016 |                    |
|--------------------|-----------------------------|--------------------|----------------------------|--------------------|---------------------------|--------------------|---------------------------------|--------------------|
|                    | current<br>prices           | constant<br>prices | current<br>prices          | constant<br>prices | current<br>prices         | constant<br>prices | current<br>prices               | constant<br>prices |
|                    | 1                           |                    |                            |                    |                           |                    |                                 |                    |
| Republic of Serbia | 105.1                       | 101.5              | 112.1                      | 112.1              | 122.9                     | 117.6              | 107.9                           | 103.7              |
| Srbija – Sever     | 105.6                       | 101.9              | 114.5                      | 114.5              | 125.6                     | 120.2              | 107.2                           | 103.0              |
| Region Vojvodine   | 106.7                       | 102.7              | 112.1                      | 112.1              | 123.9                     | 118.0              | 108.9                           | 103.9              |
| Srbija – Jug       | 104.3                       | 100.6              | 107.9                      | 107.9              | 118.1                     | 113.0              | 109.2                           | 104.8              |