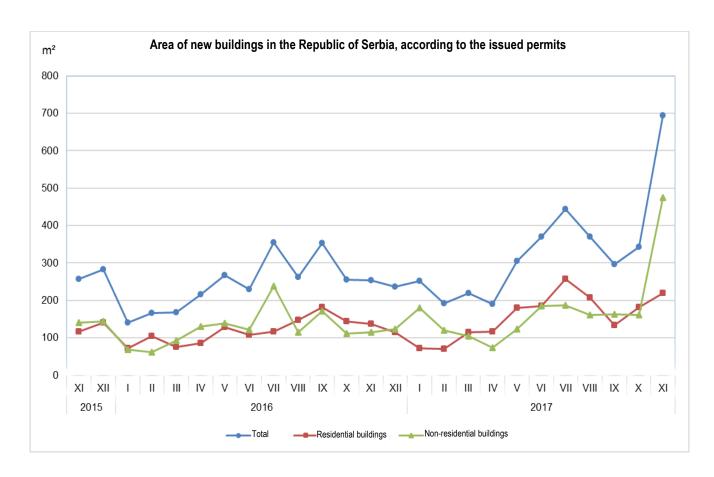

## Issued building permits, November 2017 – Preliminary results –

On the basis of the number of issued permits in November 2017, building of 2519 dwellings with average area of 68.6 m² was recorded. Number of dwellings increased, according to the issued permits, by 86.0% when compared to November 2016. Out of the total number of dwellings in new residential buildings, 8.0% of dwellings will be built in single – dwelling buildings, with average area of 144.7 m², while 91.2% of dwellings will be in the buildings with three and more dwellings, with significantly smaller average area of 60.8 m².

In November 2017, 2009 building permits were issued, presenting the increase of 43.8% in relation with November 2016. Index of anticipated value of works in November 2017 is by 147.5% higher than in November 2016.

Observed by types of constructions, in November 2017, 74.7% of issued permits related to buildings and 25.3% to civil engineering. When referring only to buildings, 65.8% related to residential buildings and 34.2% to non–residential ones, while regarding civil engineering, the largest number related to pipelines, communication and electric power lines (64.2%).

Anticipated value of works on new building in November 2017 amounts to 65.0% of totally anticipated value of works. Observed by areas, the greatest construction activity was noted in Beogradska oblast, 54.3% of the anticipated value of new construction, followed by Južnobačka oblast, 8.7%, Južnobanatska oblast, 5.5% and Raška oblast, 4.7%, while the shares of other areas were from 0.1% up to 2.7%.