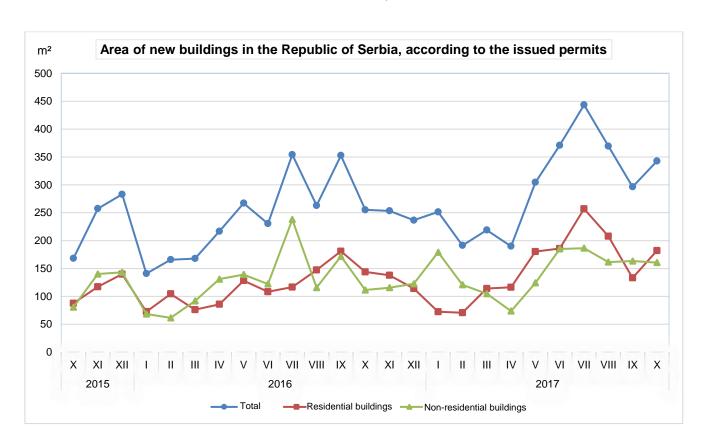

## Issued building permits, October 2017 - Preliminary results -

On the basis of the number of issued permits in October 2017, building of 1725 dwellings with average area of 75.4  $m^2$  was recorded. Number of dwellings increased, according to the issued permits, by 17.5% when compared to October 2016. Out of the total number of dwellings in new residential buildings, 10.2% of dwellings will be built in single – dwelling buildings, with average area of 148.1  $m^2$ , while 86.9% of dwellings will be in the buildings with three and more dwellings, with significantly smaller average area of 64.4  $m^2$ .

In October 2017, 1902 building permits were issued, presenting the increase of 29.4% in relation with October 2016. Index of anticipated value of works in October 2017 is by 48.9% higher than in October 2016.

Observed by types of constructions, in October 2017, 75.7% of issued permits related to buildings and 24.3% to civil engineering. When referring only to buildings, 63.5% related to residential buildings and 36.5% to non–residential ones, while regarding civil engineering, the largest number related to pipelines, communication and electric power lines (66.9%).

Anticipated value of works on new building in October 2017 amounts to 79.4% of totally anticipated value of works. Observed by areas, the greatest construction activity was noted in Beogradska oblast, 40.2% of the anticipated value of new construction, followed by Raška oblast, 10.4%, Rasinska oblast, 6.7% and Zapadnobačka oblast, 6.1%, while the shares of other areas were from 0.2% up to 4.9%.