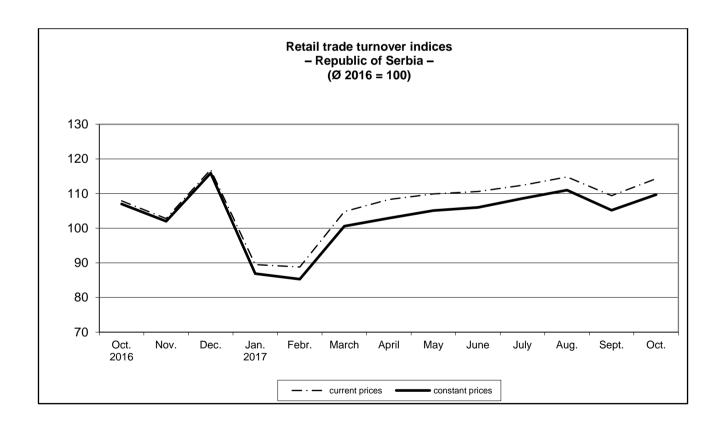

## - Preliminary results -

According to the preliminary results, the turnover of retail trade in the Republic of Serbia in October 2017, compared to October 2016, increased by 5.9% at current prices and by 2.5% at constant prices. In October 2017, compared to September 2017, the turnover in goods increased by 4.4% at current and by 4.2% at constant prices.

When the first ten months of 2017 are compared with the same period 2016, the retail trade turnover increased by 8.4% at current prices, and by 3.9% at constant prices.

#### 1. Retail trade turnover indices by territory

|                    | <u>X 2017</u><br>X 2016 |                 | <u>X 2017</u><br>IX 2017 |                 | X 2017<br>Ø 2016  |                 | I-X 2017<br>I-X 2016 |                 |
|--------------------|-------------------------|-----------------|--------------------------|-----------------|-------------------|-----------------|----------------------|-----------------|
|                    | current<br>prices       | constant prices | current<br>prices        | constant prices | current<br>prices | constant prices | current<br>prices    | constant prices |
|                    | 1                       |                 |                          |                 |                   |                 |                      | _               |
| Republic of Serbia | 105.9                   | 102.5           | 104.4                    | 104.2           | 114.3             | 109.7           | 108.4                | 103.9           |
| Srbija – Sever     | 104.6                   | 101.2           | 105.2                    | 104.9           | 113.7             | 109.1           | 107.6                | 103.0           |
| Region Vojvodine   | 106.4                   | 102.2           | 103.3                    | 103.2           | 115.8             | 110.2           | 109.3                | 104.0           |
| Srbija – Jug       | 108.3                   | 104.7           | 103.1                    | 103.0           | 115.2             | 110.6           | 109.9                | 105.2           |