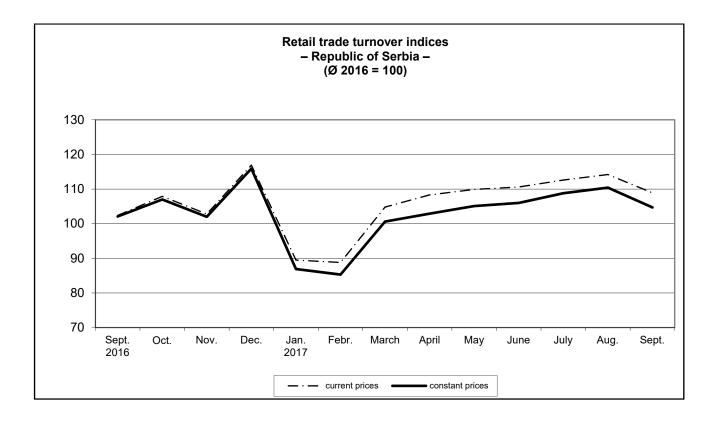

### - Preliminary results -

According to the preliminary results, the turnover of retail trade in the Republic of Serbia in September 2017, compared to September 2016, increased by 6.4% at current prices and by 2.6% at constant prices. In September 2017, compared to August 2017, the turnover in goods decreased by 4.6% at current and by 5.1% at constant prices.

When the first nine months of 2017 are compared with the same period 2016, the retail trade turnover increased by 8.6% at current prices, and by 4.0% at constant prices.

### 1. Retail trade turnover indices by territory

|                    | <u>IX 2017</u><br>IX 2016 |                    | <u>IX 2017</u><br>VIII 2017 |                    | <u>IX 2017</u><br>Ø 2016 |                    | <u>I-IX 2017</u><br>I-IX 2016 |                    |
|--------------------|---------------------------|--------------------|-----------------------------|--------------------|--------------------------|--------------------|-------------------------------|--------------------|
|                    | current<br>prices         | constant<br>prices | current<br>prices           | constant<br>prices | current<br>prices        | constant<br>prices | current<br>prices             | constant<br>prices |
| Republic of Serbia | 106.4                     | 102.6              | 95.4                        | 94.9               | 108.9                    | 104.7              | 108.6                         | 104.0              |
| Srbija – Sever     | 106.3                     | 102.5              | 98.4                        | 97.8               | 108.0                    | 103.8              | 108.0                         | 103.3              |
| Region Vojvodine   | 107.9                     | 103.1              | 96.4                        | 95.9               | 111.4                    | 106.1              | 109.5                         | 104.1              |
| Srbija – Jug       | 106.6                     | 102.6              | 90.7                        | 90.2               | 110.5                    | 106.3              | 109.7                         | 104.9              |