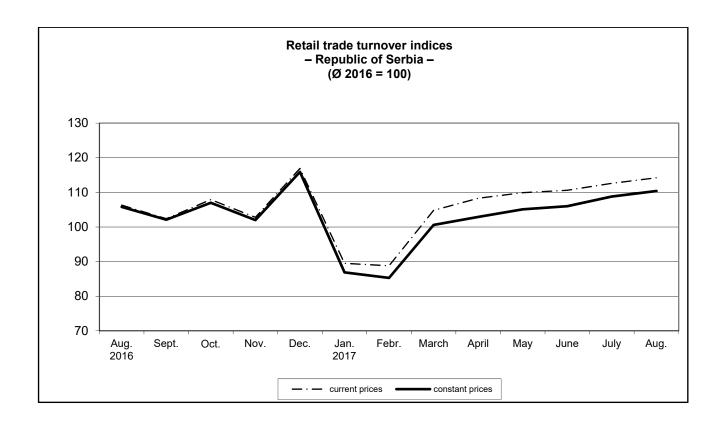

# - Preliminary results -

According to the preliminary results, the turnover of retail trade in the Republic of Serbia in August 2017, compared to August 2016, increased by 7.4% at current prices and by 4.4% at constant prices. In August 2017, compared to July 2017, the turnover in goods increased by 1.4% both at current and at constant prices.

When the first eight months of 2017 are compared with the same period 2016, the retail trade turnover increased by 8.9% at current prices, and by 4.2% at constant prices.