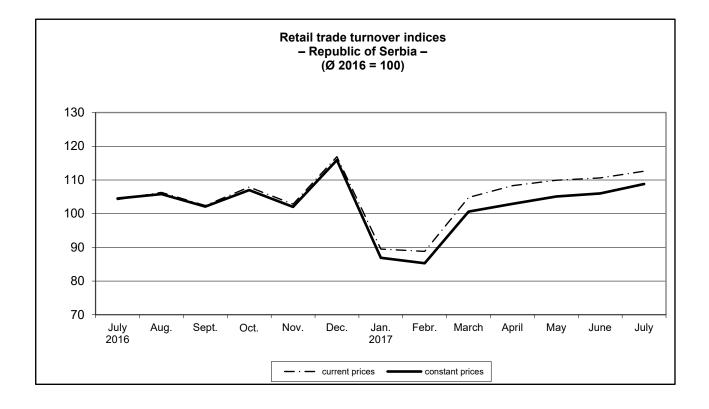

## - Preliminary results -

According to the preliminary results, the turnover of retail trade in the Republic of Serbia in July 2017, compared to July 2016, increased by 8.1% at current prices and by 4.1% at constant prices. In July 2017, compared to June 2017, the turnover in goods increased by 1.8% at current prices, and by 2.7% at constant prices.

When the first seven months of 2017 are compared with the same period 2016, the retail trade turnover increased by 9.1% at current prices, and by 4.2% at constant prices.

ISSN 0353-9555

SERB236 PM10 310817

### 1. Retail trade turnover indices by territory

|                    | <u>VII 2017</u><br>VII 2016 |                    | <u>VII 2017</u><br>VI 2017 |                    | <u>VII 2017</u><br>Ø 2016 |                    | <u>I-VII 2017</u><br>I-VII 2016 |                    |
|--------------------|-----------------------------|--------------------|----------------------------|--------------------|---------------------------|--------------------|---------------------------------|--------------------|
|                    | current<br>prices           | constant<br>prices | current<br>prices          | constant<br>prices | current<br>prices         | constant<br>prices | current<br>prices               | constant<br>prices |
|                    |                             |                    |                            |                    |                           |                    |                                 |                    |
| Republic of Serbia | 108.1                       | 104.1              | 101.8                      | 102.7              | 112.6                     | 108.8              | 109.1                           | 104.2              |
| Srbija – Sever     | 107.4                       | 103.4              | 100.6                      | 101.5              | 109.6                     | 105.9              | 108.5                           | 103.5              |
| Region Vojvodine   | 109.6                       | 104.8              | 102.5                      | 103.3              | 114.5                     | 109.8              | 110.1                           | 104.3              |
| Srbija – Jug       | 109.2                       | 105.1              | 103.9                      | 104.8              | 117.8                     | 113.8              | 110.2                           | 105.1              |