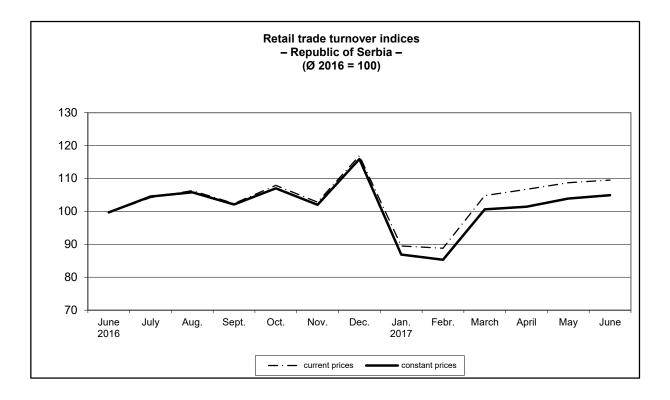

## - Preliminary results -

According to the preliminary results, the turnover of retail trade in the Republic of Serbia in June 2017, compared to June 2016, increased by 9.9% at current prices and increased by 5.3% at constant prices. In June 2017, compared to May 2017, the turnover in goods increased by 0.7% at current prices, and by 0.9% at constant prices.

When the first six months of 2017 are compared with the same period 2016, the retail trade turnover increased by 8.7% at current prices, and by 3.6% at constant prices.

#### 1. Retail trade turnover indices by territory

|                    | <u>VI 2017</u><br>VI 2016 |                    | <u>VI 2017</u><br>V 2017 |                    | <u>VI 2017</u><br>Ø 2016 |                    | <u>I-VI 2017</u><br>I-VI 2016 |                    |
|--------------------|---------------------------|--------------------|--------------------------|--------------------|--------------------------|--------------------|-------------------------------|--------------------|
|                    | current<br>prices         | constant<br>prices | current<br>prices        | constant<br>prices | current<br>prices        | constant<br>prices | current<br>prices             | constant<br>prices |
| Republic of Serbia | 109.9                     | 105.3              | 100.7                    | 100.9              | 109.5                    | 104.9              | 108.7                         | 103.6              |
| Srbija – Sever     | 109.4                     | 104.6              | 99.9                     | 99.9               | 108.3                    | 103.6              | 108.4                         | 103.2              |
| Region Vojvodine   | 111.2                     | 105.5              | 102.6                    | 102.7              | 110.2                    | 104.8              | 109.0                         | 103.2              |
| Srbija – Jug       | 110.8                     | 106.0              | 102.2                    | 102.6              | 111.6                    | 106.9              | 109.1                         | 103.9              |