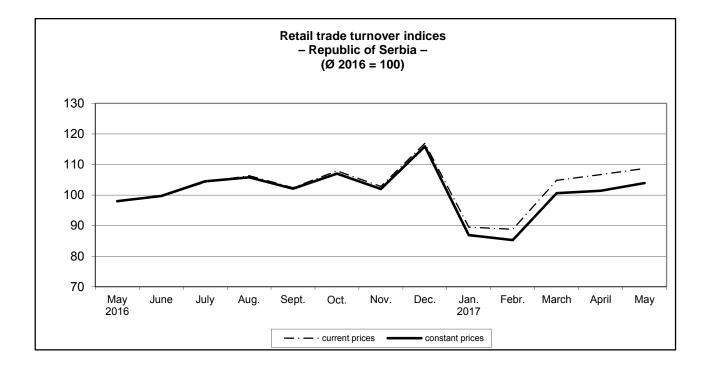

#### - Preliminary results -

According to the preliminary results, the turnover of retail trade in the Republic of Serbia in May 2017, compared to May 2016, increased by 11.1% at current prices and by 6.1% at constant prices. In May 2017, compared to April 2017, the turnover increased by 1.9% at current prices and by 2.5% at constant prices.

Comparing the first five months of 2017 with the same period 2016, the retail trade turnover increased by 8.4% at current prices and by 3.2% at constant prices.