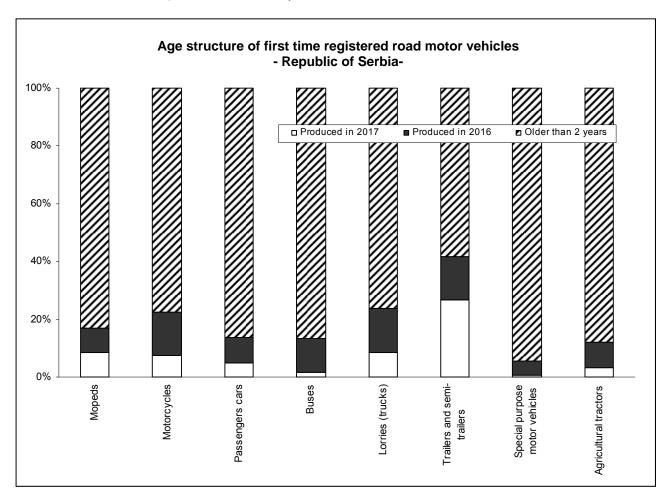

#### 1. Number of first time registered road vehicles and trailers

|                                                  | I quarter 2016 |                 |                     |                                           |                                        | l quarter 2017                 |       |                 |                     |                                           | I quarter                              |                                |                           |
|--------------------------------------------------|----------------|-----------------|---------------------|-------------------------------------------|----------------------------------------|--------------------------------|-------|-----------------|---------------------|-------------------------------------------|----------------------------------------|--------------------------------|---------------------------|
|                                                  | Total          | Grad<br>Beograd | Region<br>Vojvodine | Region<br>Šumadije<br>i Zapadne<br>Srbije | Region<br>Južne i<br>Istočne<br>Srbije | Region<br>Kosovo i<br>Metohija | Total | Grad<br>Beograd | Region<br>Vojvodine | Region<br>Šumadije<br>i Zapadne<br>Srbije | Region<br>Južne i<br>Istočne<br>Srbije | Region<br>Kosovo i<br>Metohija | 2017<br>I quarter<br>2016 |
| Mopeds                                           | 449            | 110             | 135                 | 83                                        | 119                                    | 2                              | 404   | 71              | 159                 | 74                                        | 100                                    | _                              | 90.0                      |
| Motorcycles<br>Passengers                        | 636            | 164             | 211                 | 131                                       | 130                                    | -                              | 676   | 170             | 191                 | 177                                       | 137                                    | 1                              | 106.3                     |
| cars                                             | 28897          | 8705            | 8017                | 7447                                      | 4650                                   | 78                             | 34373 | 10165           | 10049               | 8526                                      | 5544                                   | 89                             | 119.0                     |
| Buses                                            | 244            | 78              | 55                  | 39                                        | 71                                     | 1                              | 214   | 59              | 59                  | 46                                        | 50                                     | -                              | 87.7                      |
| Lorries (trucks)                                 | 4022           | 1262            | 988                 | 1211                                      | 555                                    | 6                              | 4974  | 1701            | 1188                | 1452                                      | 629                                    | 4                              | 123.7                     |
| Trailers and semi-trailers Special purpose motor | 1807           | 244             | 626                 | 669                                       | 266                                    | 2                              | 1839  | 309             | 619                 | 631                                       | 280                                    | -                              | 101.8                     |
| vehicles Agricultural                            | 687            | 50              | 302                 | 127                                       | 207                                    | 1                              | 337   | 38              | 163                 | 77                                        | 59                                     | -                              | 49.1                      |
| tractors                                         | 5145           | 434             | 1480                | 1682                                      | 1542                                   | 7                              | 1986  | 128             | 955                 | 459                                       | 442                                    | 2                              | 38.6                      |