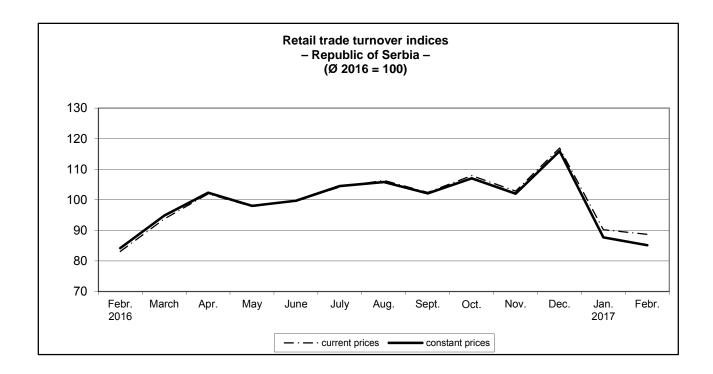

## - Preliminary results -

According to the preliminary results, the turnover of retail trade in the Republic of Serbia in February 2017, compared to February 2016, increased by 6.6% at current and by 1.1% at constant prices. In February 2017, compared to January 2017, the turnover decreased by 1.7% at current prices and by 2.9% at constant prices.

Comparing the first two months of 2017 with the same period 2016, the retail trade turnover increased by 7.3% at current prices and by 2.6% at constant prices.