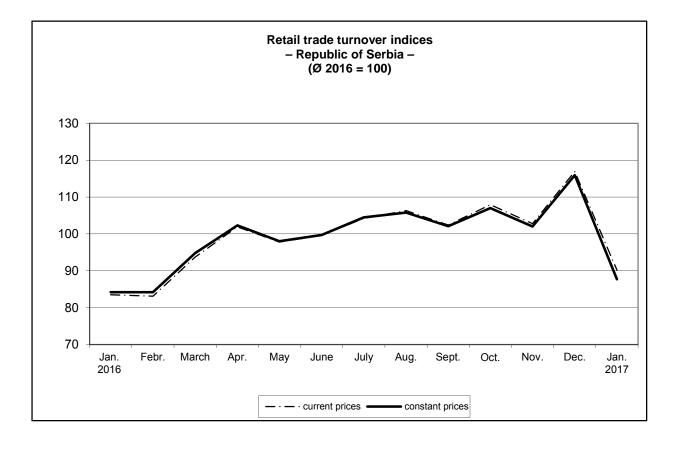

#### - Preliminary results -

According to the preliminary results, the turnover of retail trade in the Republic of Serbia in January 2017, compared to January 2016, increased by 8.0% at current and by 4.1% at constant prices. In January 2017, compared to December 2016, the turnover decreased by 22.8% at current prices and by 24.4% at constant prices.

Retail trade turnover in January 2017, relative to 2016 average, decreased by 9.8% at current prices and by 12.3% at constant prices.

**PM10** 

SERB048 PM10 280217

#### 1. Retail trade turnover indices by territory

|                    | <u>I 2017</u><br>I 2016 |                    | <u>l 2017</u><br>XII 2016 |                    | <u>l 2017</u><br>Ø 2016 |                    |
|--------------------|-------------------------|--------------------|---------------------------|--------------------|-------------------------|--------------------|
|                    | current<br>prices       | constant<br>prices | current<br>prices         | constant<br>prices | current<br>prices       | constant<br>prices |
| Republic of Serbia | 108.0                   | 104.1              | 77.2                      | 75.6               | 90.2                    | 87.7               |
| Srbija – Sever     | 108.5                   | 104.4              | 77.4                      | 75.8               | 92.1                    | 89.5               |
| Region Vojvodine   | 107.9                   | 103.4              | 76.8                      | 75.4               | 89.2                    | 86.6               |
| Srbija – Jug       | 107.1                   | 103.3              | 76.9                      | 75.2               | 87.0                    | 84.5               |