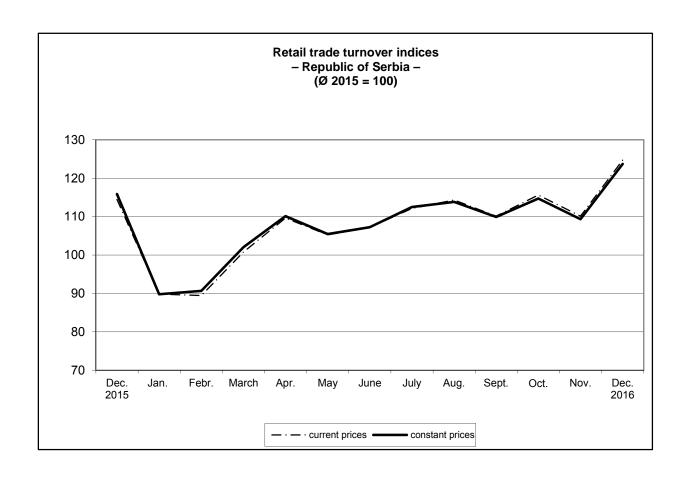

### - Preliminary results -

According to the preliminary results, the turnover of retail trade in the Republic of Serbia in December 2016, compared to December 2015, increased by 9.0% at current and by 6.8% at constant prices. In December 2016, compared to November 2016, the turnover increased by 13.3% at current prices and by 13.2% at constant prices.

Retail trade turnover in 2016, relative to 2015, increased by 7.4% at current prices and by 7.5% at constant prices.

#### 1. Retail trade turnover indices by territory

|                    | XII 2016<br>XII 2015 |                 | XII 2016<br>XI 2016 |                 | XII 2016<br>Ø 2015 |                    | <u>I-XII 2016</u><br>I-XII 2015 |                 |
|--------------------|----------------------|-----------------|---------------------|-----------------|--------------------|--------------------|---------------------------------|-----------------|
|                    | current<br>prices    | constant prices | current<br>prices   | constant prices | current<br>prices  | constant<br>prices | current<br>prices               | constant prices |
| Republic of Serbia | 109.0                | 106.8           | 113.3               | 113.2           | 124.7              | 123.7              | 107.4                           | 107.5           |
| Srbija – Sever     | 109.8                | 107.4           | 115.0               | 114.9           | 127.9              | 126.6              | 107.6                           | 107.6           |
| Region Vojvodine   | 114.1                | 111.3           | 114.0               | 113.9           | 129.0              | 127.3              | 110.9                           | 110.6           |
| Srbija – Jug       | 107.5                | 105.5           | 110.3               | 110.1           | 119.2              | 118.4              | 107.0                           | 107.2           |