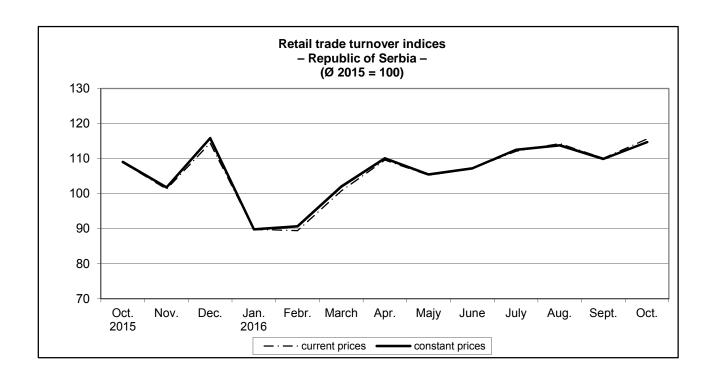

### - Preliminary results -

According to the preliminary results, the turnover of retail trade in the Republic of Serbia in October 2016, compared to October 2015, increased by 6.2% at current and by 5.2% at constant prices. In October 2016, compared to September 2016, the turnover increased by 5.0% at current prices and by 4.4% at constant prices.

Comparing the first ten months of 2016 with the same period of 2015, retail trade turnover increased by 7.1% at current prices and by 7.9% at constant prices.

#### 1. Retail trade turnover indices by territory

|                    | X 2016<br>X 2015  |                 | <u>X 2016</u><br>IX 2016 |                 | X 2016<br>Ø 2015  |                 | <u>I-X 2016</u><br>I-X 2015 |                 |
|--------------------|-------------------|-----------------|--------------------------|-----------------|-------------------|-----------------|-----------------------------|-----------------|
|                    | current<br>prices | constant prices | current<br>prices        | constant prices | current<br>prices | constant prices | current<br>prices           | constant prices |
| Republic of Serbia | 106.2             | 105.2           | 105.0                    | 104.4           | 115.6             | 114.7           | 107.1                       | 107.9           |
| Srbija – Sever     | 107.6             | 106.5           | 107.3                    | 106.7           | 117.4             | 116.1           | 107.2                       | 107.9           |
| Region Vojvodine   | 109.4             | 108.0           | 104.0                    | 103.4           | 119.3             | 118.0           | 110.4                       | 111.0           |
| Srbija – Jug       | 103.6             | 102.6           | 101.0                    | 100.4           | 112.6             | 111.9           | 107.0                       | 107.6           |