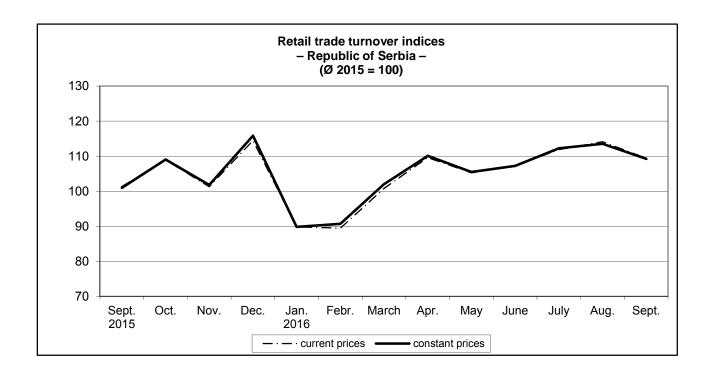

## - Preliminary results -

According to the preliminary results, the turnover of retail trade in the Republic of Serbia in September 2016, compared to September 2015, increased by 8% at current and by 8.1% at constant prices. In September 2016, compared to August 2016, the turnover decreased by 4.1% at current prices and by 3.9% at constant prices.

Comparing the first nine months of 2016 with the same period of 2015, retail trade turnover increased by 7.1% at current prices and by 8% at constant prices.

#### 1. Retail trade turnover indices by territory

|                    | IX 2016<br>IX 2015 |                 | <u>IX 2016</u><br>VIII 2016 |                 | IX 2016<br>Ø 2015 |                 | <u>I-IX 2016</u><br>I-IX 2015 |                 |
|--------------------|--------------------|-----------------|-----------------------------|-----------------|-------------------|-----------------|-------------------------------|-----------------|
|                    | current<br>prices  | constant prices | current<br>prices           | constant prices | current<br>prices | constant prices | current<br>prices             | constant prices |
| Republic of Serbia | 108.0              | 108.1           | 95.9                        | 96.1            | 109.4             | 109.2           | 107.1                         | 108.0           |
| Srbija – Sever     | 108.6              | 108.7           | 98.3                        | 98.6            | 109.6             | 109.0           | 107.2                         | 108.2           |
| Region Vojvodine   | 110.2              | 110.6           | 96.2                        | 96.6            | 113.4             | 112.7           | 110.1                         | 111.0           |
| Srbija – Jug       | 106.9              | 106.8           | 92.0                        | 92.2            | 109.1             | 109.1           | 106.9                         | 107.7           |