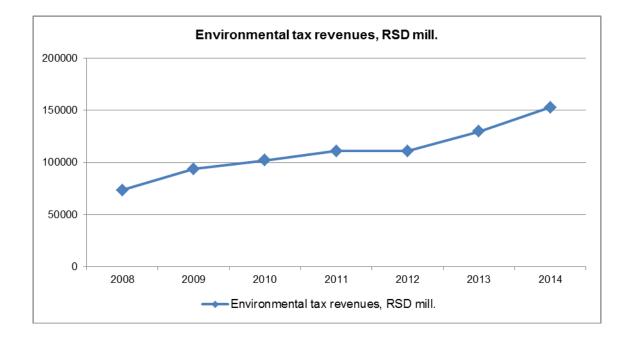

Value of revenue from environmental taxes was increased by 2.1 times in 2014, compared with 2008. Average annual increase of revenue from environmental taxes in the period 2008-2014 amounted to 13.0%.

In 2014, revenue from environmental taxes amounted to RSD 152785.3 mill, presenting the increase of 17.8% relative to 2013. The greatest share in revenue structure related to energy taxes and taxes on transport, 84.1%, i.e. 7.2%, while taxes on pollution and resources participated with 6.4% and 2.2%, respectively.