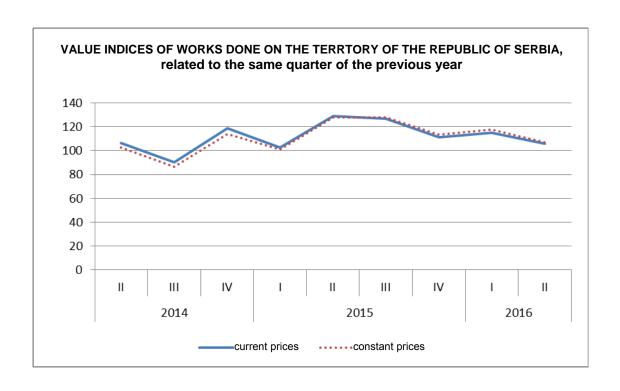

Value of works done on the territory of the Republic of Serbia amounted to 90.3% out of the total value of works done in the second guarter of 2016 and concerning abroad, it amounted to 9.7%.

Value of works done on the territory of the Republic of Serbia in the second quarter of 2016 increased by 5.7% at current prices, while at constant prices, the increase amounted to 7.2%, related to the second quarter of 2015.