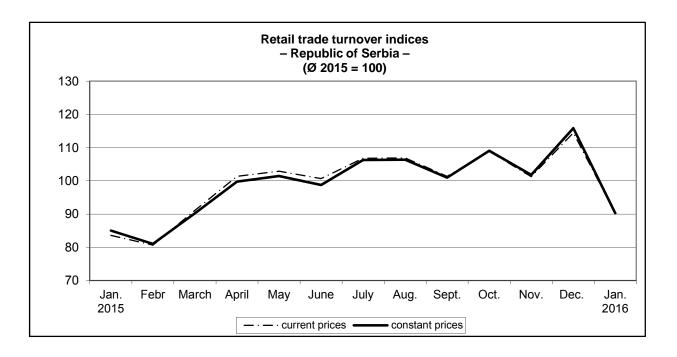

## Retail trade turnover in the Republic of Serbia, January 2016

## - Preliminary results -

According to the preliminary results, the turnover of retail trade in the Republic of Serbia in January 2016, compared to January 2015, increased by 8% at current and by 6.1% at constant prices. In January 2016, compared to December 2015, the turnover decreased by 21.1% at current prices and by 22.1% at constant prices.

In January 2016, relative to 2015 average, the retail trade turnover decreased by 9.7% at current prices and by 9.8% at constant prices.

### 1. Retail trade turnover indices by territory

|                    | <u>I 2016</u><br>I 2015 |                    | <u>l 2016</u><br>XII 2015 |                    | <u>l 2016</u><br>Ø 2015 |                    |
|--------------------|-------------------------|--------------------|---------------------------|--------------------|-------------------------|--------------------|
|                    | current<br>prices       | constant<br>prices | current<br>prices         | constant<br>prices | current<br>prices       | constant<br>prices |
| Republic of Serbia | 108.0                   | 106.1              | 78.9                      | 77.9               | 90.3                    | 90.2               |
| Srbija – Sever     | 109.0                   | 107.1              | 79.4                      | 78.4               | 92.5                    | 92.5               |
| Region Vojvodine   | 110.9                   | 108.7              | 81.6                      | 80.6               | 92.2                    | 92.2               |
| Srbija – Jug       | 106.0                   | 104.2              | 77.9                      | 76.9               | 86.4                    | 86.3               |