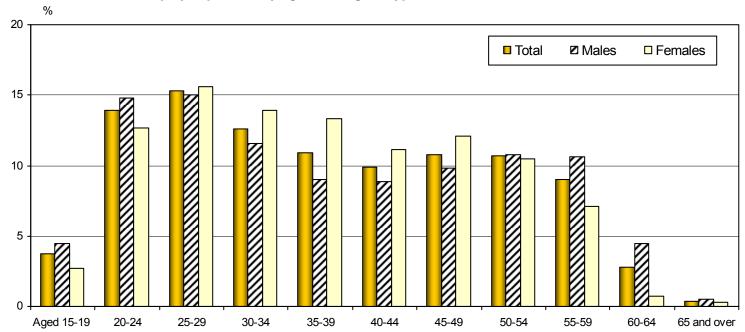

#### 1.2. Working-age population, by age, sex, region, type of settlement and activity, 2012

|            |         |         |         |                      |                     |                                           | Republic                            | c of Serbia                    |            |           |         |                   |            |                     |
|------------|---------|---------|---------|----------------------|---------------------|-------------------------------------------|-------------------------------------|--------------------------------|------------|-----------|---------|-------------------|------------|---------------------|
| 15–64      |         | S       | ex      | Srbija -             | - sever             |                                           | Srbija – jug                        |                                | Type of se | ettlement | ļ       | Active population | on         | Inactive population |
|            | Total   | Males   | Females | Beogradski<br>region | Region<br>Vojvodine | Region<br>Šumadije i<br>Zapadne<br>Srbije | Region<br>Južne i<br>Istočne Srbije | Region<br>Kosovo i<br>Metohija | Urban      | Rural     | All     | Employed          | Unemployed | Inactive<br>persons |
| Total      | 4731007 | 2370616 | 2360390 | 1054614              | 1290525             | 1322565                                   | 1063303                             |                                | 2763450    | 1967557   | 2841135 | 2142682           | 698454     | 1889871             |
| Aged 15-19 | 378199  | 199512  | 178687  | 81042                | 112066              | 103553                                    | 81537                               |                                | 213204     | 164995    | 40399   | 14520             | 25880      | 337800              |
| 20-24      | 434868  | 229300  | 205568  | 92319                | 113920              | 134800                                    | 93829                               |                                | 255279     | 179589    | 200518  | 103407            | 97111      | 234350              |
| 25–29      | 394452  | 220611  | 173841  | 86730                | 112763              | 113142                                    | 81817                               |                                | 238223     | 156229    | 304095  | 196816            | 107279     | 90357               |
| 30–34      | 374737  | 189623  | 185115  | 93378                | 100155              | 95134                                     | 86071                               |                                | 231087     | 143651    | 316934  | 228469            | 88465      | 57804               |
| 35–39      | 423870  | 210881  | 212989  | 101435               | 115277              | 107368                                    | 99790                               |                                | 250200     | 173669    | 365959  | 289503            | 76456      | 57911               |
| 40–44      | 435011  | 216509  | 218501  | 100182               | 112063              | 122537                                    | 100229                              |                                | 241569     | 193441    | 362520  | 293241            | 69279      | 72491               |
| 45–49      | 469671  | 225726  | 243944  | 95607                | 136481              | 128480                                    | 109102                              |                                | 270815     | 198856    | 379005  | 303123            | 75881      | 90666               |
| 50-54      | 546040  | 265476  | 280564  | 112495               | 160197              | 159723                                    | 113626                              |                                | 314418     | 231622    | 386103  | 311208            | 74895      | 159938              |
| 55–59      | 660710  | 318696  | 342014  | 144426               | 178208              | 191786                                    | 146289                              |                                | 395720     | 264989    | 338670  | 275320            | 63350      | 322040              |
| 60–64      | 613449  | 294281  | 319168  | 147000               | 149394              | 166042                                    | 151012                              |                                | 352934     | 260515    | 146934  | 127075            | 19859      | 466515              |

#### 1.3. Structure of working-age population, by age, sex, region, type of settlement and activity, 2012

|                                                                                             |                                                               |                                                               |                                                                |                                                               |                                                                        |                                                                | Republic                                                               | of Serbia                      |                                                                       |                                                                |                                                                           |                                                                          |                                                                          | 70                                                              |
|---------------------------------------------------------------------------------------------|---------------------------------------------------------------|---------------------------------------------------------------|----------------------------------------------------------------|---------------------------------------------------------------|------------------------------------------------------------------------|----------------------------------------------------------------|------------------------------------------------------------------------|--------------------------------|-----------------------------------------------------------------------|----------------------------------------------------------------|---------------------------------------------------------------------------|--------------------------------------------------------------------------|--------------------------------------------------------------------------|-----------------------------------------------------------------|
| 15–64                                                                                       |                                                               | S                                                             | ex                                                             | Srbija -                                                      | - sever                                                                |                                                                | Srbija – jug                                                           |                                | Type of s                                                             | ettlement                                                      | ,                                                                         | Active populati                                                          | on                                                                       | Inactive population                                             |
| 13-04                                                                                       | Total                                                         | Males                                                         | Females                                                        | Beogradski<br>region                                          | Region<br>Vojvodine                                                    | Region<br>Šumadije i<br>Zapadne<br>Srbije                      | Region<br>Južne i<br>Istočne Srbije                                    | Region<br>Kosovo i<br>Metohija | Urban                                                                 | Rural                                                          | All                                                                       | Employed                                                                 | Unemployed                                                               | Inactive<br>persons                                             |
| Total                                                                                       |                                                               |                                                               |                                                                |                                                               |                                                                        |                                                                | 10                                                                     | 0%                             |                                                                       |                                                                |                                                                           |                                                                          |                                                                          |                                                                 |
| Aged 15–19<br>20–24<br>25–29<br>30–34<br>35–39<br>40–44<br>45–49<br>50–54<br>55–59<br>60–64 | 8.0<br>9.2<br>8.3<br>7.9<br>9.0<br>9.2<br>9.9<br>11.5<br>14.0 | 8.4<br>9.7<br>9.3<br>8.0<br>8.9<br>9.1<br>1.2<br>13.4<br>12.4 | 7.6<br>8.7<br>7.4<br>7.8<br>9.0<br>9.3<br>10.3<br>11.9<br>14.5 | 7.7<br>8.8<br>8.2<br>8.9<br>9.6<br>9.5<br>9.1<br>10.7<br>13.7 | 8.7<br>8.8<br>8.7<br>7.8<br>8.9<br>8.7<br>10.6<br>12.4<br>13.8<br>11.6 | 7.8<br>10.2<br>8.6<br>7.2<br>8.1<br>9.3<br>9.7<br>12.1<br>14.5 | 7.7<br>8.8<br>7.7<br>8.1<br>9.4<br>9.4<br>10.3<br>10.7<br>13.8<br>14.2 |                                | 7.7<br>9.2<br>8.6<br>8.4<br>9.1<br>8.7<br>9.8<br>11.4<br>14.3<br>12.8 | 8.4<br>9.1<br>7.9<br>7.3<br>8.8<br>9.8<br>10.1<br>11.8<br>13.5 | 1.4<br>7.1<br>10.7<br>11.2<br>12.9<br>12.8<br>13.3<br>13.6<br>11.9<br>5.2 | 0.7<br>4.8<br>9.2<br>10.7<br>13.5<br>13.7<br>14.1<br>14.5<br>12.8<br>5.9 | 3.7<br>13.9<br>15.4<br>12.7<br>10.9<br>9.9<br>10.9<br>10.7<br>9.1<br>2.8 | 17.9<br>12.4<br>4.8<br>3.1<br>3.8<br>4.8<br>8.5<br>17.0<br>24.7 |