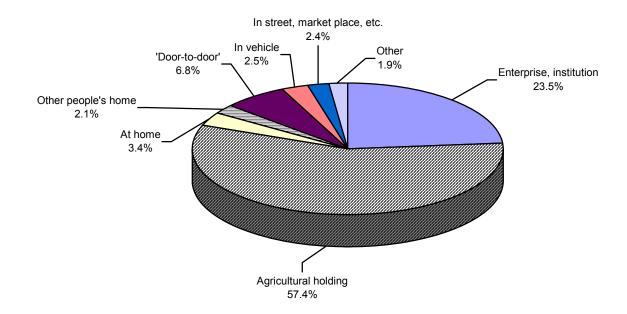

| 1.5                                       | 3.4                                    |                                | 5.9       | 0.8       | -                   | 1.1                       | 2.5               | 2.8                 | -                      | 1.5                               |
| Other                    | 1.9   | 2.3   | 0.9     | 0.6                  | 3.0                 | 1.6                                       | 2.0                                    |                                | 2.4       | 1.7       | -                   | 1.2                       | 1.5               | 2.5                 | 1.4                    | 0.9                               |

#### 1.16. Structure of self-employed workers w/o employees by place where they work, 2012



#### 1.17. Self-employed workers w/o employees, with supplementary job, by sex, region, type of settlement and educational attainment, 2012

|                  |               |                      |                     |                                           |                                     |                                | Republic     | of Serbia    |                        |                                 | Republic of Serbia |                     |                          |                                   |  |  |  |  |  |  |  |  |  |  |  |
|------------------|---------------|----------------------|---------------------|-------------------------------------------|-------------------------------------|--------------------------------|--------------|--------------|------