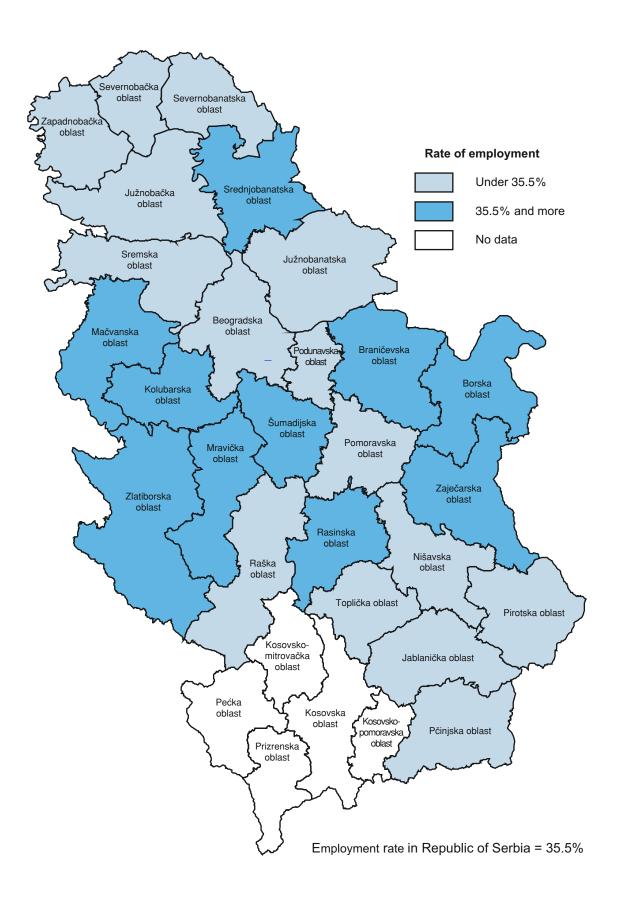

| 46.7             | 33.4               | 28.4                 | 53.3               |
| Rasinska oblast        | 49.6             | 39.6               | 20.2                 | 50.4               |
| Nišavska oblast        | 44.1             | 31.0               | 29.7                 | 55.9               |
| Toplička oblast        | 43.2             | 29.4               | 32.1                 | 56.8               |
| Pirotska oblast        | 39.0             | 30.0               | 23.2                 | 61.0               |
| Jablanička oblast      | 50.8             | 34.7               | 31.7                 | 49.2               |
| Pčinjska oblast        | 46.6             | 32.7               | 29.8                 | 53.4               |

#### Rate of employment, by districts, 2012



#### Unemployment rate by districts, 2012



# 3. Total population and population aged 15+

#### 3.1. Total population by activity, sex, region, type of settlement and educational attainment, 2012

|                                                                                                                   |                                                                          |                                                                         |                                                                        |                                                                      |                                                                      |                                                                      |