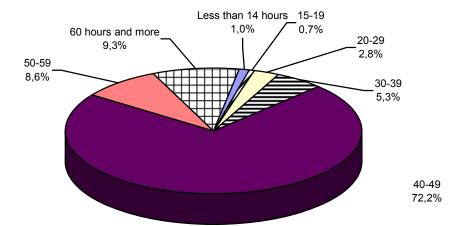

| 17.0          | 5.1                | 14.9                  | 6.0                    | 14.9                      | 12.3           | 8.7              | 4.5                      | 4.1                         |  |  |  |  |  |  |
| 60 hours and more  | 23.0          | 3.4                | 21.1                  | 20.1                   | 20.7                      | 15.1           | 8.8              | 4.0                      | 3.2                         |  |  |  |  |  |  |
| Unknown            | 3.8           | 0.4                | 3.6                   | 1.3                    | 2.6                       | 3.3            | 1.1              | 0.5                      | 0.6                         |  |  |  |  |  |  |

#### 3.26. Structure of employed by usual working hours per week, 2012



#### 3.27. Structure of employed with supplementary job by employment status, sex, region, type of settlement, educational attainment and age, 2012

|                                                                                                        |                             |                             |                             |                              | Republic                    | of Serbia                           |                             |                             |                             |                            |
|--------------------------------------------------------------------------------------------------------|-----------------------------|-----------------------------|-----------------------------|------------------------------|-------