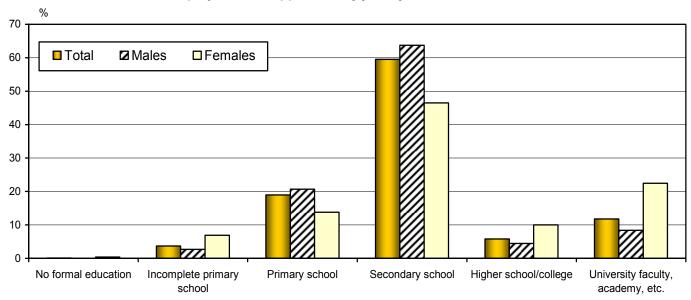

#### 1.4. Structure of working-age population, by educational attainment, sex, region, type of settlement and activity, 2012

|                                           |             |             |             |                      |                     |                                           | Republic                            | of Serbia                      |             |             |             |                   |             |                     |
|-------------------------------------------|-------------|-------------|-------------|----------------------|---------------------|-------------------------------------------|-------------------------------------|--------------------------------|-------------|-------------|-------------|-------------------|-------------|---------------------|
| 15–64                                     |             | S           | ex          | Srbija -             | - sever             |                                           | Srbija – jug                        |                                | Type of s   | ettlement   | A           | Active population | on          | Inactive population |
| 13-04                                     | Total       | Males       | Females     | Beogradski<br>region | Region<br>Vojvodine | Region<br>Šumadije i<br>Zapadne<br>Srbije | Region<br>Južne i<br>Istočne Srbije | Region<br>Kosovo i<br>Metohija | Urban       | Rural       | All         | Employed          | Unemployed  | Inactive<br>persons |
| Total                                     |             |             |             |                      |                     |                                           | 10                                  | 0%                             |             |             |             |                   |             |                     |
| No formal education<br>Incomplete primary | 0.8         | 0.6         | 0.9         | 0.8                  | 0.9                 | 0.4                                       | 0.9                                 |                                | 0.5         | 1.1         | 0.3         | 0.3               | 0.3         | 1.5                 |
| school<br>Primary school                  | 3.9<br>22.7 | 3.0<br>20.8 | 4.8<br>24.5 | 1.8<br>14.9          | 3.6<br>23.8         | 4.6<br>26.3                               | 5.6<br>24.4                         | •••                            | 1.9<br>16.7 | 6.7<br>31.1 | 2.9<br>15.2 | 3.1<br>14.8       | 2.4<br>16.3 | 5.4<br>34.0         |
| Secondary school Higher school/college    | 56.9<br>5.5 | 60.9<br>5.2 | 52.8<br>5.8 | 57.9<br>7.1          | 58.3<br>4.8         | 56.4<br>4.6                               | 54.7<br>5.7                         |                                | 58.9<br>7.0 | 54.1<br>3.3 | 60.6<br>6.8 | 58.7<br>7.5       | 66.4<br>4.5 | 51.3<br>3.6         |
| University faculty, academy, etc.         | 10.3        | 9.5         | 11.2        | 17.5                 | 8.5                 | 7.6                                       | 8.7                                 |                                | 15.0        | 3.7         | 14.3        | 15.7              | 10.1        | 4.3                 |