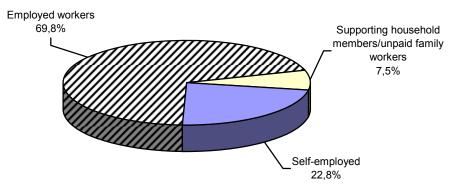

#### 1.1. Working-age population, by activity, sex, region and type of settlement, 2012

|                                                                             |                                         |                                        |                                        |                                      | Republic                             | of Serbia                            |                                      |                             |                                         |                                       |
|-----------------------------------------------------------------------------|-----------------------------------------|----------------------------------------|----------------------------------------|--------------------------------------|--------------------------------------|--------------------------------------|--------------------------------------|-----------------------------|-----------------------------------------|---------------------------------------|
| 15–64                                                                       | Total                                   | Se                                     | ex                                     | Srbija                               | – sever                              |                                      | Srbija – jug                         |                             | Type of set                             | ttlement                              |
|                                                                             | Total                                   | Males                                  | Females                                | Beogradski<br>region                 | Region Vojvodine                     | Region Šumadije<br>i Zapadne Srbije  | Region Južne i<br>Istočne Srbije     | Region Kosovo i<br>Metohija | Urban                                   | Rural                                 |
| Population – total                                                          | 4731007                                 | 2370616                                | 2360390                                | 1054614                              | 1290525                              | 1322565                              | 1063303                              |                             | 2763450                                 | 1967557                               |
| Active population Employed Unemployed Inactive population                   | 2841135<br>2142682<br>698454<br>1889871 | 1631700<br>1242516<br>389184<br>738917 | 1209436<br>900166<br>309270<br>1150954 | 630814<br>494837<br>135977<br>423800 | 760721<br>557391<br>203331<br>529804 | 818722<br>625053<br>193668<br>503843 | 630878<br>465401<br>165478<br>432424 | <br><br>                    | 1643487<br>1200455<br>443032<br>1119963 | 1197649<br>942227<br>255422<br>769908 |
| Rate of activity Rate of employment Rate of unemployment Rate of inactivity | 60.1<br>45.3<br>24.6<br>39.9            | 68.8<br>52.4<br>23.9<br>31.2           | 51.2<br>38.1<br>25.6<br>48.8           | 59.8<br>46.9<br>21.6<br>40.2         | 58.9<br>43.2<br>26.7<br>41.1         | 61.9<br>47.3<br>23.7<br>38.1         | 59.3<br>43.8<br>26.2<br>40.7         |                             | 59.5<br>43.4<br>27.0<br>40.5            | 60.9<br>47.9<br>21.3<br>39.1          |