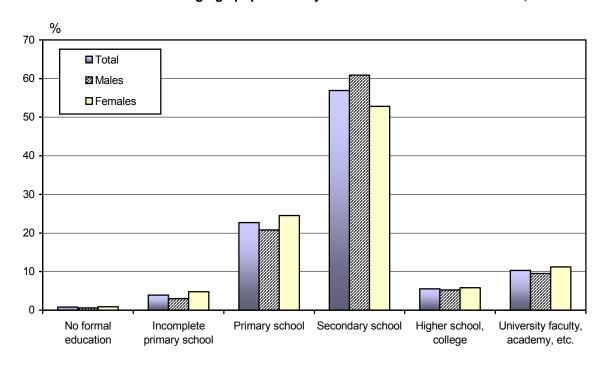

#### 1.4. Structure of working-age population, by educational attainment, sex, region, type of settlement and activity, 2012

|                                           |             |             |             |                      |                     |                                           | Republic                            | of Serbia                      |             |             |             |                   |             |                     |
|-------------------------------------------|-------------|-------------|-------------|----------------------|---------------------|-------------------------------------------|-------------------------------------|--------------------------------|-------------|-------------|-------------|-------------------|-------------|---------------------|
| 15–64                                     |             | S           | ex          | Srbija -             | - sever             |                                           | Srbija – jug                        |                                | Type of s   | ettlement   | A           | Active population | on          | Inactive population |
| 13-04                                     | Total       | Males       | Females     | Beogradski<br>region | Region<br>Vojvodine | Region<br>Šumadije i<br>Zapadne<br>Srbije | Region<br>Južne i<br>Istočne Srbije | Region<br>Kosovo i<br>Metohija | Urban       | Rural       | All         | Employed          | Unemployed  | Inactive<br>persons |
| Total                                     |             |             |             |                      |                     |                                           | 10                                  | 0%                             |             |             |             |                   |             |                     |
| No formal education<br>Incomplete primary | 0.8         | 0.6         | 0.9         | 0.8                  | 0.9                 | 0.4                                       | 0.9                                 |                                | 0.5         | 1.1         | 0.3         | 0.3               | 0.3         | 1.5                 |
| school<br>Primary school                  | 3.9<br>22.7 | 3.0<br>20.8 | 4.8<br>24.5 | 1.8<br>14.9          | 3.6<br>23.8         | 4.6<br>26.3                               | 5.6<br>24.4                         | •••                            | 1.9<br>16.7 | 6.7<br>31.1 | 2.9<br>15.2 | 3.1<br>14.8       | 2.4<br>16.3 | 5.4<br>34.0         |
| Secondary school Higher school/college    | 56.9<br>5.5 | 60.9<br>5.2 | 52.8<br>5.8 | 57.9<br>7.1          | 58.3<br>4.8         | 56.4<br>4.6                               | 54.7<br>5.7                         |                                | 58.9<br>7.0 | 54.1<br>3.3 | 60.6<br>6.8 | 58.7<br>7.5       | 66.4<br>4.5 | 51.3<br>3.6         |
| University faculty, academy, etc.         | 10.3        | 9.5         | 11.2        | 17.5                 | 8.5                 | 7.6                                       | 8.7                                 |                                | 15.0        | 3.7         | 14.3        | 15.7              | 10.1        | 4.3                 |

#### 1.4. Structure of working-age population by educational attainment and sex, 2012

Statistical Office of the Republic of Serbia