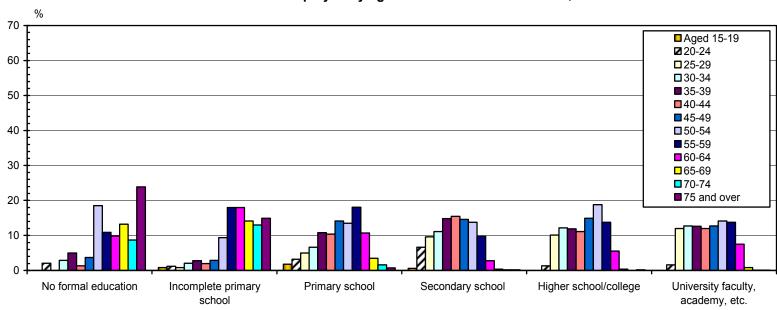

#### 1.4. Structure of working-age population, by educational attainment, sex, region, type of settlement and activity, 2012

|                                           |             |             |             |                      |                     |                                           | Republic                            | of Serbia                      |             |             |             |                   |             |                     |
|-------------------------------------------|-------------|-------------|-------------|----------------------|---------------------|-------------------------------------------|-------------------------------------|--------------------------------|-------------|-------------|-------------|-------------------|-------------|---------------------|
| 15–64                                     |             | S           | ex          | Srbija -             | - sever             |                                           | Srbija – jug                        |                                | Type of s   | ettlement   | A           | Active population | on          | Inactive population |
| 13-04                                     | Total       | Males       | Females     | Beogradski<br>region | Region<br>Vojvodine | Region<br>Šumadije i<br>Zapadne<br>Srbije | Region<br>Južne i<br>Istočne Srbije | Region<br>Kosovo i<br>Metohija | Urban       | Rural       | All         | Employed          | Unemployed  | Inactive<br>persons |
| Total                                     |             |             |             |                      |                     |                                           | 10                                  | 0%                             |             |             |             |                   |             |                     |
| No formal education<br>Incomplete primary | 0.8         | 0.6         | 0.9         | 0.8                  | 0.9                 | 0.4                                       | 0.9                                 |                                | 0.5         | 1.1         | 0.3         | 0.3               | 0.3         | 1.5                 |
| school<br>Primary school                  | 3.9<br>22.7 | 3.0<br>20.8 | 4.8<br>24.5 | 1.8<br>14.9          | 3.6<br>23.8         | 4.6<br>26.3                               | 5.6<br>24.4                         | •••                            | 1.9<br>16.7 | 6.7<br>31.1 | 2.9<br>15.2 | 3.1<br>14.8       | 2.4<br>16.3 | 5.4<br>34.0         |
| Secondary school Higher school/college    | 56.9<br>5.5 | 60.9<br>5.2 | 52.8<br>5.8 | 57.9<br>7.1          | 58.3<br>4.8         | 56.4<br>4.6                               | 54.7<br>5.7                         |                                | 58.9<br>7.0 | 54.1<br>3.3 | 60.6<br>6.8 | 58.7<br>7.5       | 66.4<br>4.5 | 51.3<br>3.6         |
| University faculty, academy, etc.         | 10.3        | 9.5         | 11.2        | 17.5                 | 8.5                 | 7.6                                       | 8.7                                 |                                | 15.0        | 3.7         | 14.3        | 15.7              | 10.1        | 4.3                 |