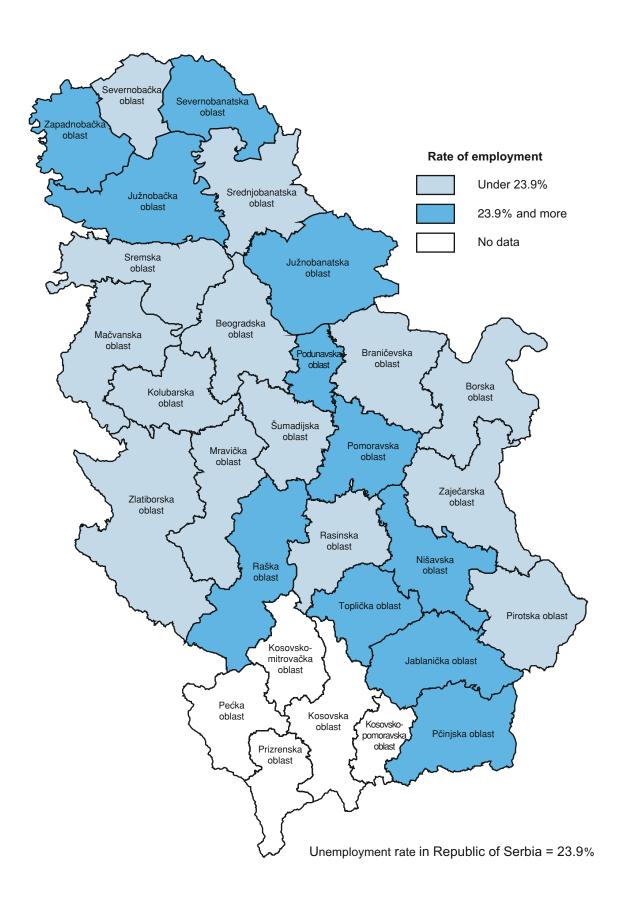

#### **CONTENTS**

| PREFACE                                                                                                                                                                                                                                                  | 3       |
|----------------------------------------------------------------------------------------------------------------------------------------------------------------------------------------------------------------------------------------------------------|---------|
| Methodological explanations                                                                                                                                                                                                                              | 7       |
| Working-age population (aged 15 – 64)                                                                                                                                                                                                                    |         |
| 1.1. Working-age population by activity, sex, region and type of settlement, 2012                                                                                                                                                                        | 15      |
| 1.2. Working-age population by age, sex, region, type of settlement and activity, 2012                                                                                                                                                                   | 16      |
| 1.3. Structure of working-age population by age, sex, region, type of settlement and activity, 2012                                                                                                                                                      | 16      |
| 1.4. Structure of working-age population by age, sex, region, type of settlement and activity, 2012                                                                                                                                                      |         |
| 1.5. Employed working-age persons by age, sex, region, type of settlement and employment status, 2012                                                                                                                                                    | 10      |
| 1.6. Structure of employed working-age persons by age, sex, region, type of settlement and employment status, 2012                                                                                                                                       |         |
| 1.7. Structure of employed working-age persons by age, sex, region, type of settlement and employment status, 2012  and employment status, 2012                                                                                                          |         |
| 1.8. Employed working-age persons by section of activities, sex, region, type of settlement, employment status and educational attainment, 2012                                                                                                          |         |
| 1.9. Structure of employed working-age persons by section of activities, sex, region, type of settlement, employment                                                                                                                                     |         |
| status and educational attainment. 2012                                                                                                                                                                                                                  | . 21    |
| 1.10. Employed working-age persons by occupations, sex, region, type of settlement, employment status and educationa attainment, 2012                                                                                                                    | ı<br>23 |
| 1.11. Structure of employed working-age persons by occupations, sex, region, type of settlement, employment status and educational attainment, 2012                                                                                                      | . 24    |
| 1.12. Structure of employed working-age persons by working hours in week observed, sex, region, type of settlement and educational attainment, 2012                                                                                                      | . 25    |
| 1.13. Structure of employed working-age persons by size of local unit they work with, sex, region, type of settlement and educational attainment, 2012                                                                                                   | . 26    |
| 1.14. Structure of employed working-age persons by type of job, sex, region, type of settlement and educational attainment, 2012                                                                                                                         |         |
| 1.15. Structure of employed working-age persons by type of ownership, sex, region, type of settlement and educational attainment, 2012                                                                                                                   |         |
| 1.16. Structure of self-employed persons (employees excluded) by work location, sex, region, type of settlement and educational attainment, 2012                                                                                                         |         |
| 1.17. Self-employed persons (employees excluded) that apart from principal have supplementary job, by sex, region, type                                                                                                                                  | Э       |
| of settlement and educational attainment, 2012                                                                                                                                                                                                           |         |
| 1.19. Inactive population of working age by reasons they do not search job, sex, region, type of settlement and age, 2012                                                                                                                                |         |
| Basic indicators of population aged 15+                                                                                                                                                                                                                  |         |
| 2.1. Rate of activity, employment, unemployment and inactivity, by age and sex, 2012                                                                                                                                                                     | . 35    |
| 2.2. Rate of activity, employment, unemployment and inactivity, by age and sex, 2012                                                                                                                                                                     |         |
| 2.3. Rate of activity, employment, unemployment and inactivity, by age and sex, 2012                                                                                                                                                                     | 36      |
| 2.4. Rate of activity, employment, unemployment and inactivity, by age and sex, 2012                                                                                                                                                                     | 36      |
| 2.5. Rate of activity, employment, unemployment and inactivity, by age and sex, 2012                                                                                                                                                                     |         |
| 2.6. Structure of population aged 15+, by educational attainment, sex, region, type of settlement and activity, 2012                                                                                                                                     | 37      |
| 2.7. Rate of activity, employment, unemployment and inactivity for population aged 15+, by areas, 2012                                                                                                                                                   |         |
| Rate of employment, by areas, 2012                                                                                                                                                                                                                       |         |
| Rate of unemployment, by areas, 2012                                                                                                                                                                                                                     |         |
|                                                                                                                                                                                                                                                          | . 40    |
| Total population and population aged 15+ 3.1. Total population by activity, sex, region, type of settlement and educational attainment, 2012                                                                                                             | 13      |
|                                                                                                                                                                                                                                                          |         |
| 3.2. Sets of population aged 15+ by activity, sex, region, type of settlement and educational attainment, 2012                                                                                                                                           |         |
| 3.3. Population aged 15+ by age, sex, region, type of settlement, activity and educational attainment, 2012                                                                                                                                              |         |
| 3.4. Structure of population aged 15+ by age, sex, region, type of settlement, activity and educational attainment, 2012                                                                                                                                 |         |
| 3.5. Structure of population aged 15+ by educational attainment, sex, region, type of settlement and age, 2012                                                                                                                                           | 48      |
| attainment, 2012                                                                                                                                                                                                                                         | 50      |
| their own household and educational attainment, 2012                                                                                                                                                                                                     | 51      |
| 3.8. Structure of population aged 15+ by activity, sex, type of settlement, by regions and areas, 2012                                                                                                                                                   | 52      |
| <ol> <li>Structure of employed persons by age, sex, region, type of settlement and educational attainment, 2012</li> <li>Structure of employed persons by sections of activities, sex, region, type of settlement and educational attainment,</li> </ol> |         |
| 2012                                                                                                                                                                                                                                                     | 54      |
| 3.11. Employed persons by sections of activities, sex, region, type of settlement and educational attainment, 2012                                                                                                                                       |         |
|                                                                                                                                                                                                                                                          |         |