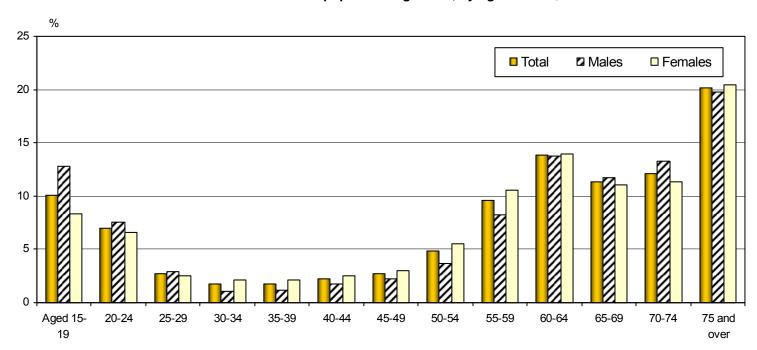

3    | 13.7                 | 11.9                | 11.0                                      | 11.9                                   |                                | 12.2        | 11.9      | 12.1                | 22.3                      | 9.5               | 7.8                 | 19.7                     | 17.7                        |
| 75+        | 20.2  | 19.8  | 20.4    | 21.0                 | 17.9                | 21.2                                      | 20.8                                   |                                | 19.1        | 21.7      | 64.6                | 47.8                      | 10.3              | 9.5                 | 20.6                     | 25.9                        |

#### 5.2. Structure of inactive population aged 15+, by age and sex, 2012



#### 5.3. Structure of inactive population by reasons they do not seek job, sex, region, type of settlement, educational attainment and age, 2012

|                                                       |       |       |         | Republic          | of Serbia        |                                     |                                  |                             |
|-------------------------------------------------------|-------|-------|---------|-------------------|------------------|-------------------------------------|----------------------------------|-----------------------------|
|                                                       | Total | Se    | ex      | Srbija -          | - sever          |                                     | Srbija – jug                     |