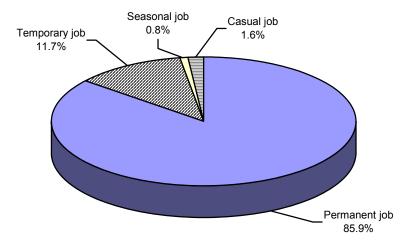

|             | Share of informal employment in total number of employed, by sections of activities, sex, region, type of settlement                                                                                                                   |     |
|-------------|----------------------------------------------------------------------------------------------------------------------------------------------------------------------------------------------------------------------------------------|-----|
| а           | and educational attainment, 2012                                                                                                                                                                                                       | 58  |
| 3.14. S     | Structure of employed persons by occupations, sex, region, type of settlement and educational attainment, 2012                                                                                                                         | 59  |
|             | Employed persons by occupations, sex, region, type of settlement and educational attainment, 2012                                                                                                                                      | 59  |
|             | Structure of employed persons by working hours per week, sex, region, type of settlement and educational                                                                                                                               |     |
|             | attainment, 2012                                                                                                                                                                                                                       | 60  |
| 3.17. S     | Structure of employed persons by type of ownership and working hours per week, sex, region, type of settlement,                                                                                                                        |     |
| а           | and educational attainment, 2012                                                                                                                                                                                                       | 61  |
| 3.18. S     | Structure of employed persons by sections of activities, sex, region, type of settlement and working status,                                                                                                                           |     |
| 2           | 2012                                                                                                                                                                                                                                   | 62  |
|             | Structure of employed persons by total service years, sex, region, type of settlement                                                                                                                                                  |     |
| а           | and educational attainment, 2012                                                                                                                                                                                                       | 63  |
|             | Employed persons by usual office hours per week, sex, region, type of settlement, employment status and education                                                                                                                      |     |
|             | attainment, 2012                                                                                                                                                                                                                       | 64  |
|             | Structure of employed persons by specific office hours, sex, region, type of settlement, employment status and                                                                                                                         |     |
|             | educational attainment, 2012                                                                                                                                                                                                           |     |
|             | Employed persons by age, sex, region, type of settlement, employment status and educational attainment, 2012                                                                                                                           | 67  |
|             | Structure of employed persons by age, sex, region, type of settlement, employment status and educational                                                                                                                               |     |
|             | attainment, 2012                                                                                                                                                                                                                       | 68  |
|             | Employed persons by employment status, type of ownership, sex, region, type of settlement, and educational                                                                                                                             |     |
| a<br>oor o  | attainment, 2012                                                                                                                                                                                                                       | 69  |
| 3.25. 8     | Structure of employed persons by employment status, type of ownership, sex, region, type of settlement, and                                                                                                                            | ٦.  |
| e           | educational attainment, 2012                                                                                                                                                                                                           | 70  |
|             | Structure of employed persons by usual office hours per week, sex, region, type of settlement, employment status an                                                                                                                    |     |
| e<br>2 27 C | educational attainment, 2012                                                                                                                                                                                                           | 71  |
|             | Structure of employed persons with additional job, by employment status, sex, region, type of settlement, educational                                                                                                                  |     |
|             | attainment and age, 2012                                                                                                                                                                                                               |     |
|             | Structure of employed persons by place of work, sex, region, type of settlement and educational attainment, 2012                                                                                                                       |     |
|             | Employed persons by sections of activities, sex, region, type of settlement and type of work, 2012<br>Structure of employed persons by sections of activities, sex, region and type of settlement and type of work, 2012               |     |
|             | Structure of employed persons by sections of activities, sex, region and type of settlement and type of work, 2012<br>Structure of employed persons by working hours, sex, region, type of settlement and educational attainment, 2012 |     |
|             | Structure of employed persons by working flours, sex, region, type of settlement and educational attainment, 2012  Structure of employed persons by reasons they work as temporary employed, seasonal or casual jobs, by region,       | , , |
|             | ype of settlement and educational attainment, 2012                                                                                                                                                                                     | 77  |
| 3 33 5      | Structure of employed persons with additional job, by educational attainment, sex, region and type of settlement,                                                                                                                      | ' ' |
|             | 2012                                                                                                                                                                                                                                   | 78  |
| _           |                                                                                                                                                                                                                                        |     |
| Unemi       | ployed persons (aged 15+)                                                                                                                                                                                                              |     |
|             | nemployed persons by age, sex, region, type of settlement and educational attainment, 2012                                                                                                                                             | 81  |
|             | ructure of unemployed persons by age, sex, region, type of settlement and educational attainment, 2012                                                                                                                                 |     |
|             | ructure of unemployed persons by educational attainment, sex, region and type of settlement, 2012                                                                                                                                      |     |
|             | ructure of unemployed persons by time they seek job, sex, region, type of settlement and educational attainment,                                                                                                                       |     |
|             | 2012                                                                                                                                                                                                                                   | 83  |
| 4.5. St     | ructure of unemployed persons by previous status, sex, region, type of settlement and educational attainment,                                                                                                                          |     |
|             |                                                                                                                                                                                                                                        | 83  |
| 4.6. Ur     | nemployed persons by type of job they seek, sex, region, type of settlement and educational attainment, 2012                                                                                                                           | 84  |
|             |                                                                                                                                                                                                                                        |     |
|             |                                                                                                                                                                                                                                        |     |
|             | ve population (aged 15+)                                                                                                                                                                                                               |     |
|             | active population aged 15+, by age, sex, region, type of settlement and educational attainment, 2012                                                                                                                                   | 87  |
|             | ructure of inactive population aged 15+, by age, sex, region, type of settlement and educational attainment,                                                                                                                           |     |
|             | 2012                                                                                                                                                                                                                                   | 87  |
|             | ructure of inactive population by reasons they do not seek job, sex, region, type of settlement, educational                                                                                                                           |     |
| а           | attainment and age, 2012                                                                                                                                                                                                               | 89  |
| D - 1       | Cally active remodellan found 4F A                                                                                                                                                                                                     |     |
|             | tially active population (aged 15+)                                                                                                                                                                                                    | ^^  |
| 6.1. Po     | otentially active population by age, sex, region, type of settlement and educational attainment, 2012                                                                                                                                  | 93  |
|             | Processor LORO/ conf. Long Long Long Long Long Long Long Long                                                                                                                                                                          |     |
|             | ling errors and 95% confidence intervals for parameters                                                                                                                                                                                |     |
|             | mates of totals, top and bottom limits of 95% confidence interval and coefficients of variation for main population                                                                                                                    | o-  |
| reat        | tures, 2012                                                                                                                                                                                                                            | 9/  |
| D. ⊏S[l     | mates of rates, top and bottom limits of 95% confidence interval and coefficients of variation for rate of activity, mployment and unemployment, 2012                                                                                  | വഴ  |
| ^-          |                                                                                                                                                                                                                                        |     |