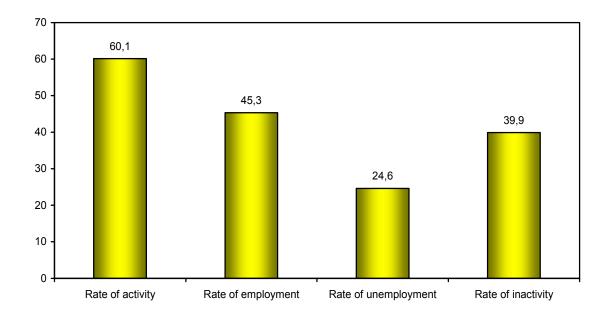

#### 1.1. Working-age population, by activity, sex, region and type of settlement, 2012

|                                                                             |                                         |                                        |                                        |                                      | Republic                             | of Serbia                            |                                      |                             |                                         |                                       |
|-----------------------------------------------------------------------------|-----------------------------------------|----------------------------------------|----------------------------------------|--------------------------------------|--------------------------------------|--------------------------------------|--------------------------------------|-----------------------------|-----------------------------------------|---------------------------------------|
| 15–64                                                                       | Total                                   | Se                                     | ex                                     | Srbija                               | – sever                              |                                      | Srbija – jug                         |                             | Type of set                             | ttlement                              |
|                                                                             | Total                                   | Males                                  | Females                                | Beogradski<br>region                 | Region Vojvodine                     | Region Šumadije<br>i Zapadne Srbije  | Region Južne i<br>Istočne Srbije     | Region Kosovo i<br>Metohija | Urban                                   | Rural                                 |
| Population – total                                                          | 4731007                                 | 2370616                                | 2360390                                | 1054614                              | 1290525                              | 1322565                              | 1063303                              |                             | 2763450                                 | 1967557                               |
| Active population Employed Unemployed Inactive population                   | 2841135<br>2142682<br>698454<br>1889871 | 1631700<br>1242516<br>389184<br>738917 | 1209436<br>900166<br>309270<br>1150954 | 630814<br>494837<br>135977<br>423800 | 760721<br>557391<br>203331<br>529804 | 818722<br>625053<br>193668<br>503843 | 630878<br>465401<br>165478<br>432424 | <br><br>                    | 1643487<br>1200455<br>443032<br>1119963 | 1197649<br>942227<br>255422<br>769908 |
| Rate of activity Rate of employment Rate of unemployment Rate of inactivity | 60.1<br>45.3<br>24.6<br>39.9            | 68.8<br>52.4<br>23.9<br>31.2           | 51.2<br>38.1<br>25.6<br>48.8           | 59.8<br>46.9<br>21.6<br>40.2         | 58.9<br>43.2<br>26.7<br>41.1         | 61.9<br>47.3<br>23.7<br>38.1         | 59.3<br>43.8<br>26.2<br>40.7         |                             | 59.5<br>43.4<br>27.0<br>40.5            | 60.9<br>47.9<br>21.3<br>39.1          |