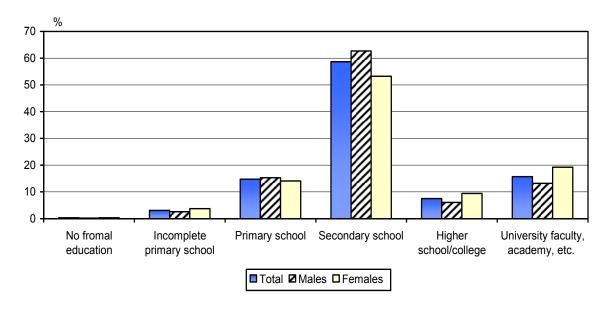

<br>9.4 | 57.4<br>9.0          | 62.4<br>7.4         | 56.8<br>6.0                               | 58.1<br>8.0                         |                                | 58.5<br>9.7 | 58.9<br>4.7 | 61.1<br>9.3                       | 52.5<br>3.3                           | 61.7<br>8.9 | 40.4<br>1.6           |
| University faculty, academy, etc.         | 15.7        | 13.2        | 19.2        | 25.9                 | 14.1                | 11.1                                      | 13.1                                |                                | 24.0        | 5.2         | 20.5                              | 5.7                                   | 19.2        | 0.9                   |

#### 1.7. Structure of employed working-age population, by educational attainment and sex, 2012



Statistical Office of the Republic of Serbia

#### 1.8. Employed working-age population, by sections of activities, sex, region, type of settlement, employment status and educational attainment, 2012

|                                                      |         |         |         |                      | Repub               | lic of Serbia                          |                                  |                             |            |           |
|------------------------------------------------------|---------|---------|---------|----------------------|---------------------|----------------------------------------|----------------------------------|-----------------------------|------------|-----------|
|                                                      |         | Se