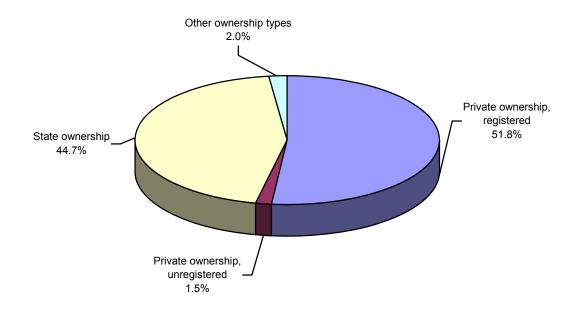

|             | Share of informal employment in total number of employed, by sections of activities, sex, region, type of settlement                                                                                                                   |     |
|-------------|----------------------------------------------------------------------------------------------------------------------------------------------------------------------------------------------------------------------------------------|-----|
| а           | and educational attainment, 2012                                                                                                                                                                                                       | 58  |
| 3.14. S     | Structure of employed persons by occupations, sex, region, type of settlement and educational attainment, 2012                                                                                                                         | 59  |
|             | Employed persons by occupations, sex, region, type of settlement and educational attainment, 2012                                                                                                                                      | 59  |
|             | Structure of employed persons by working hours per week, sex, region, type of settlement and educational                                                                                                                               |     |
|             | attainment, 2012                                                                                                                                                                                                                       | 60  |
| 3.17. S     | Structure of employed persons by type of ownership and working hours per week, sex, region, type of settlement,                                                                                                                        |     |
| а           | and educational attainment, 2012                                                                                                                                                                                                       | 61  |
| 3.18. S     | Structure of employed persons by sections of activities, sex, region, type of settlement and working status,                                                                                                                           |     |
| 2           | 2012                                                                                                                                                                                                                                   | 62  |
|             | Structure of employed persons by total service years, sex, region, type of settlement                                                                                                                                                  |     |
| а           | and educational attainment, 2012                                                                                                                                                                                                       | 63  |
|             | Employed persons by usual office hours per week, sex, region, type of settlement, employment status and education                                                                                                                      |     |
|             | attainment, 2012                                                                                                                                                                                                                       | 64  |
|             | Structure of employed persons by specific office hours, sex, region, type of settlement, employment status and                                                                                                                         |     |
|             | educational attainment, 2012                                                                                                                                                                                                           |     |
|             | Employed persons by age, sex, region, type of settlement, employment status and educational attainment, 2012                                                                                                                           | 67  |
|             | Structure of employed persons by age, sex, region, type of settlement, employment status and educational                                                                                                                               |     |
|             | attainment, 2012                                                                                                                                                                                                                       | 68  |
|             | Employed persons by employment status, type of ownership, sex, region, type of settlement, and educational                                                                                                                             |     |
| a<br>oor o  | attainment, 2012                                                                                                                                                                                                                       | 69  |
| 3.25. 8     | Structure of employed persons by employment status, type of ownership, sex, region, type of settlement, and                                                                                                                            | ٦.  |
| e           | educational attainment, 2012                                                                                                                                                                                                           | 70  |
|             | Structure of employed persons by usual office hours per week, sex, region, type of settlement, employment status an                                                                                                                    |     |
| e<br>2 27 C | educational attainment, 2012                                                                                                                                                                                                           | 71  |
|             | Structure of employed persons with additional job, by employment status, sex, region, type of settlement, educational                                                                                                                  |     |
|             | attainment and age, 2012                                                                                                                                                                                                               |     |
|             | Structure of employed persons by place of work, sex, region, type of settlement and educational attainment, 2012                                                                                                                       |     |
|             | Employed persons by sections of activities, sex, region, type of settlement and type of work, 2012<br>Structure of employed persons by sections of activities, sex, region and type of settlement and type of work, 2012               |     |
|             | Structure of employed persons by sections of activities, sex, region and type of settlement and type of work, 2012<br>Structure of employed persons by working hours, sex, region, type of settlement and educational attainment, 2012 |     |
|             | Structure of employed persons by working flours, sex, region, type of settlement and educational attainment, 2012  Structure of employed persons by reasons they work as temporary employed, seasonal or casual jobs, by region,       | , , |
|             | ype of settlement and educational attainment, 2012                                                                                                                                                                                     | 77  |
| 3 33 5      | Structure of employed persons with additional job, by educational attainment, sex, region and type of settlement,                                                                                                                      | ' ' |
|             | 2012                                                                                                                                                                                                                                   | 78  |
| _           |                                                                                                                                                                                                                                        |     |
| Unemi       | ployed persons (aged 15+)                                                                                                                                                                                                              |     |
|             | nemployed persons by age, sex, region, type of settlement and educational attainment, 2012                                                                                                                                             | 81  |
|             | ructure of unemployed persons by age, sex, region, type of settlement and educational attainment, 2012                                                                                                                                 |     |
|             | ructure of unemployed persons by educational attainment, sex, region and type of settlement, 2012                                                                                                                                      |     |
|             | ructure of unemployed persons by time they seek job, sex, region, type of settlement and educational attainment,                                                                                                                       |     |
|             | 2012                                                                                                                                                                                                                                   | 83  |
| 4.5. St     | ructure of unemployed persons by previous status, sex, region, type of settlement and educational attainment,                                                                                                                          |     |
|             |                                                                                                                                                                                                                                        | 83  |
| 4.6. Ur     | nemployed persons by type of job they seek, sex, region, type of settlement and educational attainment, 2012                                                                                                                           | 84  |
|             |                                                                                                                                                                                                                                        |     |
|             |                                                                                                                                                                                                                                        |     |
|             | ve population (aged 15+)                                                                                                                                                                                                               |     |
|             | active population aged 15+, by age, sex, region, type of settlement and educational attainment, 2012                                                                                                                                   | 87  |
|             | ructure of inactive population aged 15+, by age, sex, region, type of settlement and educational attainment,                                                                                                                           |     |
|             | 2012                                                                                                                                                                                                                                   | 87  |
|             | ructure of inactive population by reasons they do not seek job, sex, region, type of settlement, educational                                                                                                                           |     |
| а           | attainment and age, 2012                                                                                                                                                                                                               | 89  |
| D - 1       | Cally active remodellan found 4F A                                                                                                                                                                                                     |     |
|             | tially active population (aged 15+)                                                                                                                                                                                                    | ^^  |
| 6.1. Po     | otentially active population by age, sex, region, type of settlement and educational attainment, 2012                                                                                                                                  | 93  |
|             | Processor LORO/ conf. Long Long Long Long Long Long Long Long                                                                                                                                                                          |     |
|             | ling errors and 95% confidence intervals for parameters                                                                                                                                                                                |     |
|             | mates of totals, top and bottom limits of 95% confidence interval and coefficients of variation for main population                                                                                                                    | o-  |
| reat        | tures, 2012                                                                                                                                                                                                                            | 9/  |
| D. ⊏S[l     | mates of rates, top and bottom limits of 95% confidence interval and coefficients of variation for rate of activity, mployment and unemployment, 2012                                                                                  | വഴ  |
| ^-          |                                                                                                                                                                                                                                        |     |