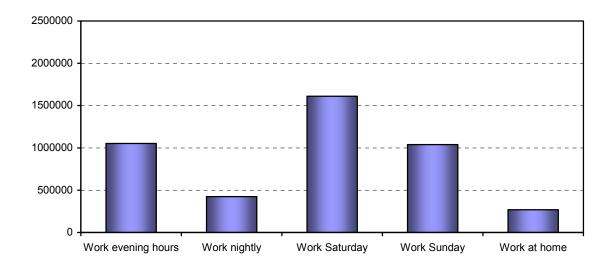

## REPUBLIC OF SERBIA STATISTICAL OFFICE OF THE REPUBLIC OF SERBIA

ISSN 0354-3641