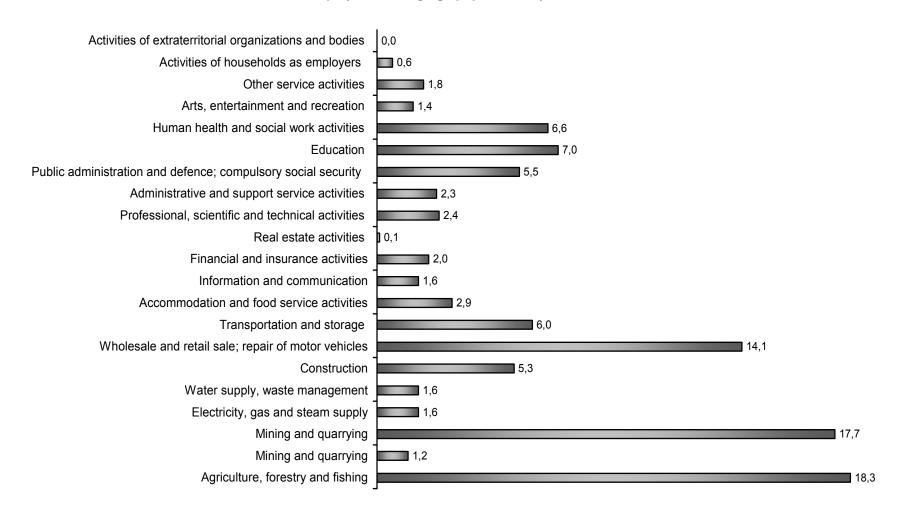

| 7.5<br>9.6<br>8.9<br>1.6<br>1.3<br>0.1<br>0.0                                                    | -<br>-<br>-<br>0.1<br>5.6                                     | 3.3                                                         | 0.2<br>0.4<br>0.3<br>0.1<br>-<br>4.2                                 | 1.2<br>3.3<br>3.3<br>0.6<br>1.5<br>1.4                               | 5.0<br>2.0<br>6.9<br>1.4<br>2.2<br>0.5<br>0.0                                                     | 8.2<br>18.0<br>9.5<br>1.4<br>1.3<br>0.1                                                          | 11.2<br>25.4<br>8.5<br>2.6<br>1.0                                                               |

#### 1.9. Structure of employed working-age population, by CA sections of activities, 2012



#### 1.10. Employed working-age population, by occupations, sex, region, type of settlement, employment status and educational attainment, 2012

|                                                    |         |         |         |                      | Repub               | lic of Serbia                          |                                  |                             |            |           |
|----------------------------------------------------|---------|---------|---------|----------------------|---------------------|----------------------------------------|----------------------------------|-----------------------------|------------|-----------|
| 15–64                                              |         | Se      | ex      | Srbija -             | - sever             |