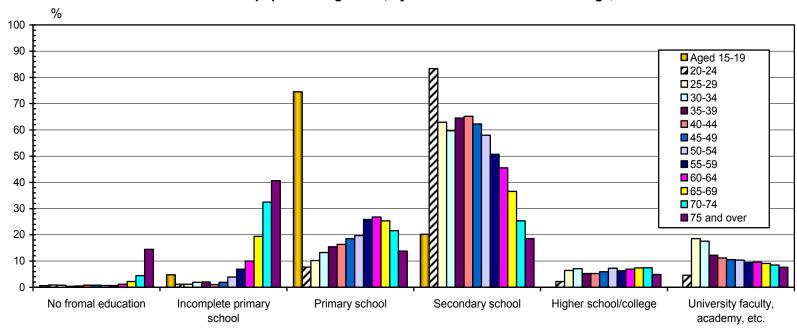

#### 1.4. Structure of working-age population, by educational attainment, sex, region, type of settlement and activity, 2012

|                                           |             |             |             |                      |                     |                                           | Republic                            | of Serbia                      |             |             |             |                   |             |                     |
|-------------------------------------------|-------------|-------------|-------------|----------------------|---------------------|-------------------------------------------|-------------------------------------|--------------------------------|-------------|-------------|-------------|-------------------|-------------|---------------------|
| 15–64                                     |             | S           | ex          | Srbija -             | - sever             |                                           | Srbija – jug                        |                                | Type of s   | ettlement   | A           | Active population | on          | Inactive population |
| 13-04                                     | Total       | Males       | Females     | Beogradski<br>region | Region<br>Vojvodine | Region<br>Šumadije i<br>Zapadne<br>Srbije | Region<br>Južne i<br>Istočne Srbije | Region<br>Kosovo i<br>Metohija | Urban       | Rural       | All         | Employed          | Unemployed  | Inactive<br>persons |
| Total                                     |             |             |             |                      |                     |                                           | 10                                  | 0%                             |             |             |             |                   |             |                     |
| No formal education<br>Incomplete primary | 0.8         | 0.6         | 0.9         | 0.8                  | 0.9                 | 0.4                                       | 0.9                                 |                                | 0.5         | 1.1         | 0.3         | 0.3               | 0.3         | 1.5                 |
| school<br>Primary school                  | 3.9<br>22.7 | 3.0<br>20.8 | 4.8<br>24.5 | 1.8<br>14.9          | 3.6<br>23.8         | 4.6<br>26.3                               | 5.6<br>24.4                         | •••                            | 1.9<br>16.7 | 6.7<br>31.1 | 2.9<br>15.2 | 3.1<br>14.8       | 2.4<br>16.3 | 5.4<br>34.0         |
| Secondary school Higher school/college    | 56.9<br>5.5 | 60.9<br>5.2 | 52.8<br>5.8 | 57.9<br>7.1          | 58.3<br>4.8         | 56.4<br>4.6                               | 54.7<br>5.7                         |                                | 58.9<br>7.0 | 54.1<br>3.3 | 60.6<br>6.8 | 58.7<br>7.5       | 66.4<br>4.5 | 51.3<br>3.6         |
| University faculty, academy, etc.         | 10.3        | 9.5         | 11.2        | 17.5                 | 8.5                 | 7.6                                       | 8.7                                 |                                | 15.0        | 3.7         | 14.3        | 15.7              | 10.1        | 4.3                 |