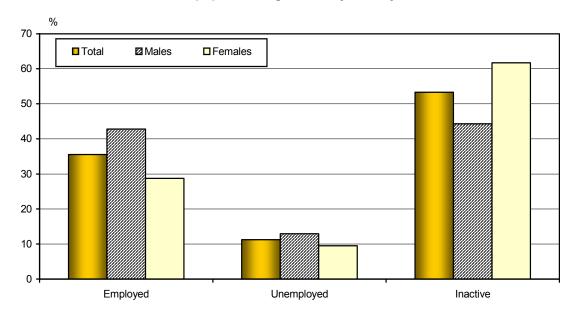

#### 1.1. Working-age population, by activity, sex, region and type of settlement, 2012

|                                                                             |                                         |                                        |                                        |                                      | Republic                             | of Serbia                            |                                      |                             |                                         |                                       |
|-----------------------------------------------------------------------------|-----------------------------------------|----------------------------------------|----------------------------------------|--------------------------------------|--------------------------------------|--------------------------------------|--------------------------------------|-----------------------------|-----------------------------------------|---------------------------------------|
| 15–64                                                                       | Total                                   | Se                                     | ex                                     | Srbija                               | – sever                              |                                      | Srbija – jug                         |                             | Type of set                             | ttlement                              |
|                                                                             | Total                                   | Males                                  | Females                                | Beogradski<br>region                 | Region Vojvodine                     | Region Šumadije<br>i Zapadne Srbije  | Region Južne i<br>Istočne Srbije     | Region Kosovo i<br>Metohija | Urban                                   | Rural                                 |
| Population – total                                                          | 4731007                                 | 2370616                                | 2360390                                | 1054614                              | 1290525                              | 1322565                              | 1063303                              |                             | 2763450                                 | 1967557                               |
| Active population Employed Unemployed Inactive population                   | 2841135<br>2142682<br>698454<br>1889871 | 1631700<br>1242516<br>389184<br>738917 | 1209436<br>900166<br>309270<br>1150954 | 630814<br>494837<br>135977<br>423800 | 760721<br>557391<br>203331<br>529804 | 818722<br>625053<br>193668<br>503843 | 630878<br>465401<br>165478<br>432424 | <br><br>                    | 1643487<br>1200455<br>443032<br>1119963 | 1197649<br>942227<br>255422<br>769908 |
| Rate of activity Rate of employment Rate of unemployment Rate of inactivity | 60.1<br>45.3<br>24.6<br>39.9            | 68.8<br>52.4<br>23.9<br>31.2           | 51.2<br>38.1<br>25.6<br>48.8           | 59.8<br>46.9<br>21.6<br>40.2         | 58.9<br>43.2<br>26.7<br>41.1         | 61.9<br>47.3<br>23.7<br>38.1         | 59.3<br>43.8<br>26.2<br>40.7         |                             | 59.5<br>43.4<br>27.0<br>40.5            | 60.9<br>47.9<br>21.3<br>39.1          |