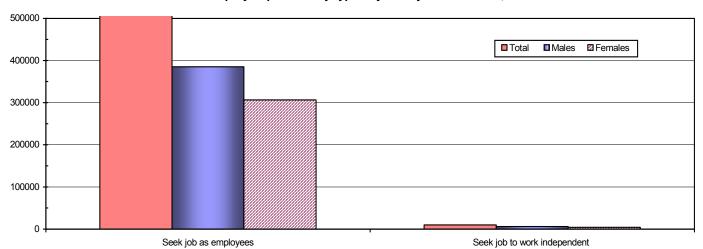

| 166240                                 |                                | 445043         | 256095         | 2350                | 17152                     | 114433            | 464578              | 31779                 | 70846                       |
| Seek job to work independent<br>Seek job to work as employees | 9876<br>691262 | 5937<br>385078     | 3939<br>306184 |                      | 3715<br>200162      |                                           | 630<br>165610                          |                                | 6919<br>438124 | 2957<br>253138 | 0<br>2350           | 205<br>16948              | 1899<br>112534    |                     |                       | 1520<br>69325               |

#### 4.6. Unemployed persons by type of job they seek and sex, 2012



# 5. Inactive population (aged 15+)

#### 5.1. Inactive population aged 15+, by age, sex, region, type of settlement and educational attainment, 2012

|            |         | Republic of Serbia |         |                      |                     |                                           |                                        |                                |            |           |                     |                           |                   |                     |                          |                             |
|------------|---------|--------------------|---------|----------------------|---------------------|-------------------------------------------|----------------------------------------|--------------------------------|------------|-----------|-----------