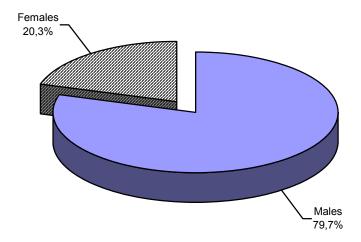

#### Main sets of population aged 15+, by sex, 2002-2012

|                                                                 |                                                    |                                                    |                                                                         |                                                      | R                                                    | epublic of Se                                      | rbia                                                 |                                                      |                                                      |                                                     |                                                      |
|-----------------------------------------------------------------|----------------------------------------------------|----------------------------------------------------|-------------------------------------------------------------------------|------------------------------------------------------|------------------------------------------------------|----------------------------------------------------|------------------------------------------------------|------------------------------------------------------|------------------------------------------------------|-----------------------------------------------------|------------------------------------------------------|
|                                                                 | 2002                                               | 2003                                               | 2004*                                                                   | 2005                                                 | 2006                                                 | 2007                                               | 2008                                                 | 2009                                                 | 2010                                                 | 2010                                                | 2012                                                 |
| Total Active population Employed Unemployed Inactive population | 6168931<br>3459818<br>3000219<br>459599<br>2709113 | 6137530<br>3418913<br>2918589<br>500325<br>2718617 | <b>6485260</b><br><b>3596282</b><br>2930846<br>665436<br><b>2888978</b> | <b>6456001 3453293</b> 2733412 719881 <b>3002708</b> | 6512300<br>3323716<br>2630691<br>693024<br>3188584   | 6356632<br>3241209<br>2655736<br>585472<br>3115423 | 6350328<br>3267107<br>2821724<br>445383<br>3083221   | 6350328<br>3119419<br>2616437<br>502982<br>3230909   | 6317887<br>2964966<br>2396244<br>568723<br>3352921   | 6297560<br>2924352<br>2253209<br>671143<br>3373209  | <b>6277697 2929481</b> 2228343 701138 <b>3348215</b> |
|                                                                 |                                                    |                                                    |                                                                         |                                                      |                                                      | %                                                  |                                                      |                                                      |                                                      |                                                     |                                                      |
| Rate of activity Rate of employment Rate of unemployment        | 56,1<br>48,6<br>13,3                               | 55,7<br>47,6<br>14,6                               | 55,5<br>45,2<br>18,5                                                    | 53,5<br>42,3<br>20,8                                 | 51,0<br>40,4<br>20,9                                 | 51.0<br>41.8<br>18.1                               | 51,5<br>44,4<br>13,6                                 | 49,1<br>41,2<br>16,1                                 | 46,9<br>37,9<br>19,2                                 | 46,4<br>35,8<br>23,0                                | 46,7<br>35,5<br>23,9                                 |
|                                                                 |                                                    |                                                    |                                                                         |                                                      |                                                      | Males                                              |                                                      |                                                      |                                                      |                                                     |                                                      |
| Total Active population Employed Unemployed Inactive population | 2992786<br>1951128<br>1721038<br>230090<br>1041658 | 2996437<br>1976341<br>1704037<br>272305<br>1020096 | 3114392<br>2012066<br>1708858<br>303209<br>1102326                      | <b>3118664 1964772</b> 1634988 329784 <b>1153892</b> | <b>3151726 1894523</b> 1554674 339848 <b>1257203</b> | 3073778<br>1835561<br>1545758<br>289803<br>1238217 | 3030221<br>1828846<br>1611615<br>217530<br>1201375   | <b>3024168 1743983</b> 1486109 257873 <b>1280185</b> | <b>3031550 1682202</b> 1372761 309441 <b>1349348</b> | 3026439<br>1681816<br>1304994<br>376823<br>1344623  | <b>3022276 1683872</b> 1292857 391015 <b>1338404</b> |
|                                                                 |                                                    |                                                    |                                                                         |                                                      |                                                      | %                                                  |                                                      |                                                      |                                                      |                                                     |                                                      |
| Rate of activity<br>Rate of employment<br>Rate of unemployment  | 65,2<br>57,5<br>11,8                               | 66,0<br>56,9<br>13,8                               | 64,6<br>54,9<br>15,1                                                    | 63,0<br>52,4<br>16,8                                 | 60,1<br>49,3<br>17,9                                 | 59.7<br>50.3<br>15.8                               | 60,4<br>53,2<br>11,9                                 | 57,7<br>49,1<br>14,8                                 | 55,5<br>45,3<br>18,4                                 | 55,6<br>43,1<br>22,4                                | 55,7<br>42,8<br>23,2                                 |
|                                                                 |                                                    |                                                    |                                                                         |                                                      |                                                      | Females                                            |                                                      |                                                      |                                                      |                                                     |                                                      |
| Total Active population Employed Unemployed Inactive population | 3176145<br>1508690<br>1279181<br>229509<br>1667455 | 3141093<br>1442572<br>1214552<br>228020<br>1698521 | <b>3370868 1584216</b> 1221988 362227 <b>1786652</b>                    | 3337337<br>1488521<br>1098424<br>390097<br>1848816   | <b>3360574 1429193</b> 1076017 353176 <b>1931381</b> | 3282854<br>1405648<br>1109979<br>295669<br>1877206 | <b>3320107 1438262</b> 1210408 227853 <b>1881845</b> | <b>3326160 1375436</b> 1130327 245109 <b>1950724</b> | <b>3286337 1282764</b> 1023482 259282 <b>2003573</b> | <b>3271122 1242536</b> 948215 294321 <b>2028586</b> | 3255421<br>1245609<br>935486<br>310123<br>2009811    |
|                                                                 |                                                    |                                                    |                                                                         |                                                      |                                                      | %                                                  |                                                      |                                                      |                                                      |                                                     |                                                      |
| Rate of activity Rate of employment Rate of unemployment        | 47,5<br>40,3<br>15,2                               | 45,9<br>38,7<br>15,8                               | 47,0<br>36,3<br>22,9                                                    | 44,6<br>32,9<br>26,2                                 | 42,5<br>32,0<br>24,7                                 | 42.8<br>33.8<br>21.0                               | 43,3<br>36,5<br>15,8                                 | 41,4<br>34,0<br>17,8                                 | 39,0<br>31,1<br>20,2                                 | 38,0<br>29,0<br>22,4                                | 38,3<br>28,7<br>24,9                                 |