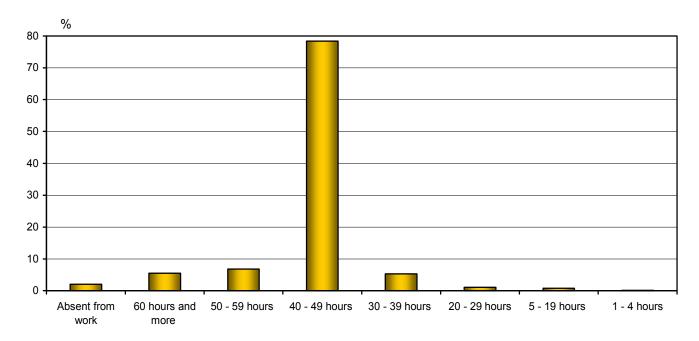

|             | Share of informal employment in total number of employed, by sections of activities, sex, region, type of settlement                                                                                                                   |     |
|-------------|----------------------------------------------------------------------------------------------------------------------------------------------------------------------------------------------------------------------------------------|-----|
| а           | and educational attainment, 2012                                                                                                                                                                                                       | 58  |
| 3.14. S     | Structure of employed persons by occupations, sex, region, type of settlement and educational attainment, 2012                                                                                                                         | 59  |
|             | Employed persons by occupations, sex, region, type of settlement and educational attainment, 2012                                                                                                                                      | 59  |
|             | Structure of employed persons by working hours per week, sex, region, type of settlement and educational                                                                                                                               |     |
|             | attainment, 2012                                                                                                                                                                                                                       | 60  |
| 3.17. S     | Structure of employed persons by type of ownership and working hours per week, sex, region, type of settlement,                                                                                                                        |     |
| а           | and educational attainment, 2012                                                                                                                                                                                                       | 61  |
| 3.18. S     | Structure of employed persons by sections of activities, sex, region, type of settlement and working status,                                                                                                                           |     |
| 2           | 2012                                                                                                                                                                                                                                   | 62  |
|             | Structure of employed persons by total service years, sex, region, type of settlement                                                                                                                                                  |     |
| а           | and educational attainment, 2012                                                                                                                                                                                                       | 63  |
|             | Employed persons by usual office hours per week, sex, region, type of settlement, employment status and education                                                                                                                      |     |
|             | attainment, 2012                                                                                                                                                                                                                       | 64  |
|             | Structure of employed persons by specific office hours, sex, region, type of settlement, employment status and                                                                                                                         |     |
|             | educational attainment, 2012                                                                                                                                                                                                           |     |
|             | Employed persons by age, sex, region, type of settlement, employment status and educational attainment, 2012                                                                                                                           | 67  |
|             | Structure of employed persons by age, sex, region, type of settlement, employment status and educational                                                                                                                               |     |
|             | attainment, 2012                                                                                                                                                                                                                       | 68  |
|             | Employed persons by employment status, type of ownership, sex, region, type of settlement, and educational                                                                                                                             |     |
| a<br>oor o  | attainment, 2012                                                                                                                                                                                                                       | 69  |
| 3.25. 8     | Structure of employed persons by employment status, type of ownership, sex, region, type of settlement, and                                                                                                                            | ٦.  |
| e           | educational attainment, 2012                                                                                                                                                                                                           | 70  |
|             | Structure of employed persons by usual office hours per week, sex, region, type of settlement, employment status an                                                                                                                    |     |
| e<br>2 27 C | educational attainment, 2012                                                                                                                                                                                                           | 71  |
|             | Structure of employed persons with additional job, by employment status, sex, region, type of settlement, educational                                                                                                                  |     |
|             | attainment and age, 2012                                                                                                                                                                                                               |     |
|             | Structure of employed persons by place of work, sex, region, type of settlement and educational attainment, 2012                                                                                                                       |     |
|             | Employed persons by sections of activities, sex, region, type of settlement and type of work, 2012<br>Structure of employed persons by sections of activities, sex, region and type of settlement and type of work, 2012               |     |
|             | Structure of employed persons by sections of activities, sex, region and type of settlement and type of work, 2012<br>Structure of employed persons by working hours, sex, region, type of settlement and educational attainment, 2012 |     |
|             | Structure of employed persons by working flours, sex, region, type of settlement and educational attainment, 2012  Structure of employed persons by reasons they work as temporary employed, seasonal or casual jobs, by region,       | , , |
|             | ype of settlement and educational attainment, 2012                                                                                                                                                                                     | 77  |
| 3 33 5      | Structure of employed persons with additional job, by educational attainment, sex, region and type of settlement,                                                                                                                      | ' ' |
|             | 2012                                                                                                                                                                                                                                   | 78  |
| _           |                                                                                                                                                                                                                                        |     |
| Unemi       | ployed persons (aged 15+)                                                                                                                                                                                                              |     |
|             | nemployed persons by age, sex, region, type of settlement and educational attainment, 2012                                                                                                                                             | 81  |
|             | ructure of unemployed persons by age, sex, region, type of settlement and educational attainment, 2012                                                                                                                                 |     |
|             | ructure of unemployed persons by educational attainment, sex, region and type of settlement, 2012                                                                                                                                      |     |
|             | ructure of unemployed persons by time they seek job, sex, region, type of settlement and educational attainment,                                                                                                                       |     |
|             | 2012                                                                                                                                                                                                                                   | 83  |
| 4.5. St     | ructure of unemployed persons by previous status, sex, region, type of settlement and educational attainment,                                                                                                                          |     |
|             |                                                                                                                                                                                                                                        | 83  |
| 4.6. Ur     | nemployed persons by type of job they seek, sex, region, type of settlement and educational attainment, 2012                                                                                                                           | 84  |
|             |                                                                                                                                                                                                                                        |     |
|             |                                                                                                                                                                                                                                        |     |
|             | ve population (aged 15+)                                                                                                                                                                                                               |     |
|             | active population aged 15+, by age, sex, region, type of settlement and educational attainment, 2012                                                                                                                                   | 87  |
|             | ructure of inactive population aged 15+, by age, sex, region, type of settlement and educational attainment,                                                                                                                           |     |
|             | 2012                                                                                                                                                                                                                                   | 87  |
|             | ructure of inactive population by reasons they do not seek job, sex, region, type of settlement, educational                                                                                                                           |     |
| а           | attainment and age, 2012                                                                                                                                                                                                               | 89  |
| D - 1       | Cally active remodellan found 4F A                                                                                                                                                                                                     |     |
|             | tially active population (aged 15+)                                                                                                                                                                                                    | ^^  |
| 6.1. Po     | otentially active population by age, sex, region, type of settlement and educational attainment, 2012                                                                                                                                  | 93  |
|             | Processor LORO/ conf. Long Long Long Long Long Long Long Long                                                                                                                                                                          |     |
|             | ling errors and 95% confidence intervals for parameters                                                                                                                                                                                |     |
|             | mates of totals, top and bottom limits of 95% confidence interval and coefficients of variation for main population                                                                                                                    | o-  |
| reat        | tures, 2012                                                                                                                                                                                                                            | 9/  |
| D. ⊏S[l     | mates of rates, top and bottom limits of 95% confidence interval and coefficients of variation for rate of activity, mployment and unemployment, 2012                                                                                  | വഴ  |
| ^-          |                                                                                                                                                                                                                                        |     |