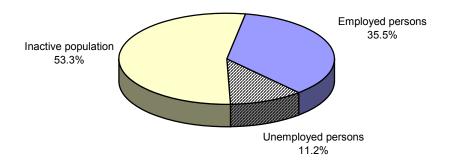

#### Main sets of population aged 15+, by sex, 2002-2012

|                                                                 |                                                    |                                                    |                                                                         |                                                      | R                                                    | epublic of Se                                      | rbia                                                 |                                                      |                                                      |                                                     |                                                      |
|-----------------------------------------------------------------|----------------------------------------------------|----------------------------------------------------|-------------------------------------------------------------------------|------------------------------------------------------|------------------------------------------------------|----------------------------------------------------|------------------------------------------------------|------------------------------------------------------|------------------------------------------------------|-----------------------------------------------------|------------------------------------------------------|
|                                                                 | 2002                                               | 2003                                               | 2004*                                                                   | 2005                                                 | 2006                                                 | 2007                                               | 2008                                                 | 2009                                                 | 2010                                                 | 2010                                                | 2012                                                 |
| Total Active population Employed Unemployed Inactive population | 6168931<br>3459818<br>3000219<br>459599<br>2709113 | 6137530<br>3418913<br>2918589<br>500325<br>2718617 | <b>6485260</b><br><b>3596282</b><br>2930846<br>665436<br><b>2888978</b> | <b>6456001 3453293</b> 2733412 719881 <b>3002708</b> | 6512300<br>3323716<br>2630691<br>693024<br>3188584   | 6356632<br>3241209<br>2655736<br>585472<br>3115423 | 6350328<br>3267107<br>2821724<br>445383<br>3083221   | 6350328<br>3119419<br>2616437<br>502982<br>3230909   | 6317887<br>2964966<br>2396244<br>568723<br>3352921   | 6297560<br>2924352<br>2253209<br>671143<br>3373209  | <b>6277697 2929481</b> 2228343 701138 <b>3348215</b> |
|                                                                 |                                                    |                                                    |                                                                         |                                                      |                                                      | %                                                  |                                                      |                                                      |                                                      |                                                     |                                                      |
| Rate of activity Rate of employment Rate of unemployment        | 56,1<br>48,6<br>13,3                               | 55,7<br>47,6<br>14,6                               | 55,5<br>45,2<br>18,5                                                    | 53,5<br>42,3<br>20,8                                 | 51,0<br>40,4<br>20,9                                 | 51.0<br>41.8<br>18.1                               | 51,5<br>44,4<br>13,6                                 | 49,1<br>41,2<br>16,1                                 | 46,9<br>37,9<br>19,2                                 | 46,4<br>35,8<br>23,0                                | 46,7<br>35,5<br>23,9                                 |
|                                                                 |                                                    |                                                    |                                                                         |                                                      |                                                      | Males                                              |                                                      |                                                      |                                                      |                                                     |                                                      |
| Total Active population Employed Unemployed Inactive population | 2992786<br>1951128<br>1721038<br>230090<br>1041658 | 2996437<br>1976341<br>1704037<br>272305<br>1020096 | 3114392<br>2012066<br>1708858<br>303209<br>1102326                      | <b>3118664 1964772</b> 1634988 329784 <b>1153892</b> | <b>3151726 1894523</b> 1554674 339848 <b>1257203</b> | 3073778<br>1835561<br>1545758<br>289803<br>1238217 | 3030221<br>1828846<br>1611615<br>217530<br>1201375   | <b>3024168 1743983</b> 1486109 257873 <b>1280185</b> | <b>3031550 1682202</b> 1372761 309441 <b>1349348</b> | 3026439<br>1681816<br>1304994<br>376823<br>1344623  | <b>3022276 1683872</b> 1292857 391015 <b>1338404</b> |
|                                                                 |                                                    |                                                    |                                                                         |                                                      |                                                      | %                                                  |                                                      |                                                      |                                                      |                                                     |                                                      |
| Rate of activity<br>Rate of employment<br>Rate of unemployment  | 65,2<br>57,5<br>11,8                               | 66,0<br>56,9<br>13,8                               | 64,6<br>54,9<br>15,1                                                    | 63,0<br>52,4<br>16,8                                 | 60,1<br>49,3<br>17,9                                 | 59.7<br>50.3<br>15.8                               | 60,4<br>53,2<br>11,9                                 | 57,7<br>49,1<br>14,8                                 | 55,5<br>45,3<br>18,4                                 | 55,6<br>43,1<br>22,4                                | 55,7<br>42,8<br>23,2                                 |
|                                                                 |                                                    |                                                    |                                                                         |                                                      |                                                      | Females                                            |                                                      |                                                      |                                                      |                                                     |                                                      |
| Total Active population Employed Unemployed Inactive population | 3176145<br>1508690<br>1279181<br>229509<br>1667455 | 3141093<br>1442572<br>1214552<br>228020<br>1698521 | <b>3370868 1584216</b> 1221988 362227 <b>1786652</b>                    | 3337337<br>1488521<br>1098424<br>390097<br>1848816   | <b>3360574 1429193</b> 1076017 353176 <b>1931381</b> | 3282854<br>1405648<br>1109979<br>295669<br>1877206 | <b>3320107 1438262</b> 1210408 227853 <b>1881845</b> | <b>3326160 1375436</b> 1130327 245109 <b>1950724</b> | <b>3286337 1282764</b> 1023482 259282 <b>2003573</b> | <b>3271122 1242536</b> 948215 294321 <b>2028586</b> | 3255421<br>1245609<br>935486<br>310123<br>2009811    |
|                                                                 |                                                    |                                                    |                                                                         |                                                      |                                                      | %                                                  |                                                      |                                                      |                                                      |                                                     |                                                      |
| Rate of activity Rate of employment Rate of unemployment        | 47,5<br>40,3<br>15,2                               | 45,9<br>38,7<br>15,8                               | 47,0<br>36,3<br>22,9                                                    | 44,6<br>32,9<br>26,2                                 | 42,5<br>32,0<br>24,7                                 | 42.8<br>33.8<br>21.0                               | 43,3<br>36,5<br>15,8                                 | 41,4<br>34,0<br>17,8                                 | 39,0<br>31,1<br>20,2                                 | 38,0<br>29,0<br>22,4                                | 38,3<br>28,7<br>24,9                                 |