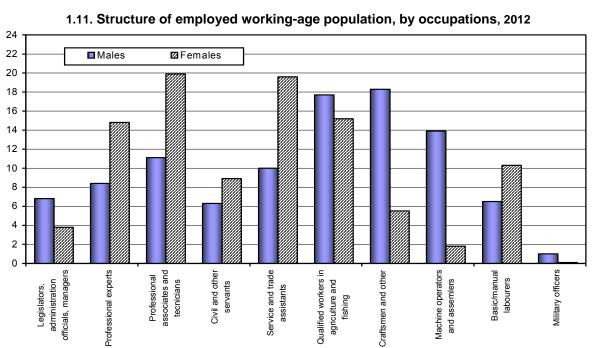

|             | Share of informal employment in total number of employed, by sections of activities, sex, region, type of settlement                                                                                                                   |     |
|-------------|----------------------------------------------------------------------------------------------------------------------------------------------------------------------------------------------------------------------------------------|-----|
| а           | and educational attainment, 2012                                                                                                                                                                                                       | 58  |
| 3.14. S     | Structure of employed persons by occupations, sex, region, type of settlement and educational attainment, 2012                                                                                                                         | 59  |
|             | Employed persons by occupations, sex, region, type of settlement and educational attainment, 2012                                                                                                                                      | 59  |
|             | Structure of employed persons by working hours per week, sex, region, type of settlement and educational                                                                                                                               |     |
|             | attainment, 2012                                                                                                                                                                                                                       | 60  |
| 3.17. S     | Structure of employed persons by type of ownership and working hours per week, sex, region, type of settlement,                                                                                                                        |     |
| а           | and educational attainment, 2012                                                                                                                                                                                                       | 61  |
| 3.18. S     | Structure of employed persons by sections of activities, sex, region, type of settlement and working status,                                                                                                                           |     |
| 2           | 2012                                                                                                                                                                                                                                   | 62  |
|             | Structure of employed persons by total service years, sex, region, type of settlement                                                                                                                                                  |     |
| а           | and educational attainment, 2012                                                                                                                                                                                                       | 63  |
|             | Employed persons by usual office hours per week, sex, region, type of settlement, employment status and education                                                                                                                      |     |
|             | attainment, 2012                                                                                                                                                                                                                       | 64  |
|             | Structure of employed persons by specific office hours, sex, region, type of settlement, employment status and                                                                                                                         |     |
|             | educational attainment, 2012                                                                                                                                                                                                           |     |
|             | Employed persons by age, sex, region, type of settlement, employment status and educational attainment, 2012                                                                                                                           | 67  |
|             | Structure of employed persons by age, sex, region, type of settlement, employment status and educational                                                                                                                               |     |
|             | attainment, 2012                                                                                                                                                                                                                       | 68  |
|             | Employed persons by employment status, type of ownership, sex, region, type of settlement, and educational                                                                                                                             |     |
| a<br>oor o  | attainment, 2012                                                                                                                                                                                                                       | 69  |
| 3.25. 8     | Structure of employed persons by employment status, type of ownership, sex, region, type of settlement, and                                                                                                                            | ٦.  |
| e           | educational attainment, 2012                                                                                                                                                                                                           | 70  |
|             | Structure of employed persons by usual office hours per week, sex, region, type of settlement, employment status an                                                                                                                    |     |
| e<br>2 27 C | educational attainment, 2012                                                                                                                                                                                                           | 71  |
|             | Structure of employed persons with additional job, by employment status, sex, region, type of settlement, educational                                                                                                                  |     |
|             | attainment and age, 2012                                                                                                                                                                                                               |     |
|             | Structure of employed persons by place of work, sex, region, type of settlement and educational attainment, 2012                                                                                                                       |     |
|             | Employed persons by sections of activities, sex, region, type of settlement and type of work, 2012<br>Structure of employed persons by sections of activities, sex, region and type of settlement and type of work, 2012               |     |
|             | Structure of employed persons by sections of activities, sex, region and type of settlement and type of work, 2012<br>Structure of employed persons by working hours, sex, region, type of settlement and educational attainment, 2012 |     |
|             | Structure of employed persons by working flours, sex, region, type of settlement and educational attainment, 2012  Structure of employed persons by reasons they work as temporary employed, seasonal or casual jobs, by region,       | , , |
|             | ype of settlement and educational attainment, 2012                                                                                                                                                                                     | 77  |
| 3 33 5      | Structure of employed persons with additional job, by educational attainment, sex, region and type of settlement,                                                                                                                      | ' ' |
|             | 2012                                                                                                                                                                                                                                   | 78  |
| _           |                                                                                                                                                                                                                                        |     |
| Unemi       | ployed persons (aged 15+)                                                                                                                                                                                                              |     |
|             | nemployed persons by age, sex, region, type of settlement and educational attainment, 2012                                                                                                                                             | 81  |
|             | ructure of unemployed persons by age, sex, region, type of settlement and educational attainment, 2012                                                                                                                                 |     |
|             | ructure of unemployed persons by educational attainment, sex, region and type of settlement, 2012                                                                                                                                      |     |
|             | ructure of unemployed persons by time they seek job, sex, region, type of settlement and educational attainment,                                                                                                                       |     |
|             | 2012                                                                                                                                                                                                                                   | 83  |
| 4.5. St     | ructure of unemployed persons by previous status, sex, region, type of settlement and educational attainment,                                                                                                                          |     |
|             |                                                                                                                                                                                                                                        | 83  |
| 4.6. Ur     | nemployed persons by type of job they seek, sex, region, type of settlement and educational attainment, 2012                                                                                                                           | 84  |
|             |                                                                                                                                                                                                                                        |     |
|             |                                                                                                                                                                                                                                        |     |
|             | ve population (aged 15+)                                                                                                                                                                                                               |     |
|             | active population aged 15+, by age, sex, region, type of settlement and educational attainment, 2012                                                                                                                                   | 87  |
|             | ructure of inactive population aged 15+, by age, sex, region, type of settlement and educational attainment,                                                                                                                           |     |
|             | 2012                                                                                                                                                                                                                                   | 87  |
|             | ructure of inactive population by reasons they do not seek job, sex, region, type of settlement, educational                                                                                                                           |     |
| а           | attainment and age, 2012                                                                                                                                                                                                               | 89  |
| D - 1       | Cally active remodellan found 4F A                                                                                                                                                                                                     |     |
|             | tially active population (aged 15+)                                                                                                                                                                                                    | ^^  |
| 6.1. Po     | otentially active population by age, sex, region, type of settlement and educational attainment, 2012                                                                                                                                  | 93  |
|             | Processor LORO/ conf. Long Long Long Long Long Long Long Long                                                                                                                                                                          |     |
|             | ling errors and 95% confidence intervals for parameters                                                                                                                                                                                |     |
|             | mates of totals, top and bottom limits of 95% confidence interval and coefficients of variation for main population                                                                                                                    | o-  |
| reat        | tures, 2012                                                                                                                                                                                                                            | 9/  |
| D. ⊏S[l     | mates of rates, top and bottom limits of 95% confidence interval and coefficients of variation for rate of activity, mployment and unemployment, 2012                                                                                  | വഴ  |
| ^-          |                                                                                                                                                                                                                                        |     |