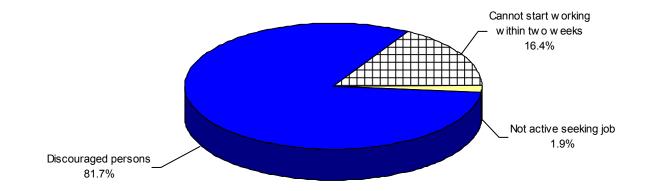

Active population (labour force) includes all employed and unemployed persons.

*Inactive population* consists of the population aged 15 and over who were not categorized under active population.

**Potential active population (potential labour force)** includes the persons who take active steps to find job but cannot start working at once, i.e. within two weeks, as well as the persons who can immediately start working but do not take active steps to find job. Here included are also so called 'discouraged persons', who do not undertake steps to find job because they are convinced they cannot find one, although they could start working immediately in the case the job was offered.