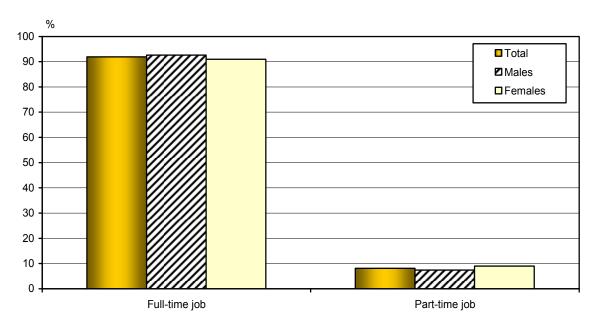

| 0.7                 | 3.3                  | -                   | 0.7                       | 2.0                  | 4.2                  | -                            | 0.9                         |
| reasons Cannot find fulltime job Other reasons                         | 18.4<br>35.9<br>28.6 | 10.8<br>44.0<br>29.6 | 26.6        | 7.9<br>32.8<br>44.3  | 12.1<br>49.6<br>25.2 | 23.6<br>27.4<br>32.0                      | 23.7<br>35.4<br>19.0                   | <br>                           | 8.4<br>45.7<br>36.6 | 23.1<br>31.2<br>24.8 | 26.4<br>21.0<br>8.4 | 27.2<br>14.1<br>25.2      | 24.1<br>35.3<br>23.6 | 14.9<br>43.8<br>29.7 |                              | 5.0<br>42.6<br>40.7         |

#### 3.16. Structure of employed by type of job and sex, 2012



%

#### 3.17. Structure of employed by type of ownership, type of job, sex, region, type of settlement, and educational attainment, 2012

|                                                     |              |              |              |                      |                     |                                           |                                        | Republic                       | of Serbia          |              |                     |                                 |                   |                     |                          |                             |
|-----------------------------------------------------|--------------|--------------|--------------|----------------------|---------------------|-------------------------------------------|----------------