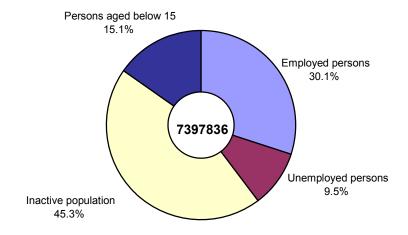

#### Main sets of population aged 15+, by sex, 2002-2012

|                                                                 |                                                    |                                                    |                                                                         |                                                      | R                                                    | epublic of Se                                      | rbia                                                 |                                                      |                                                      |                                                     |                                                      |
|-----------------------------------------------------------------|----------------------------------------------------|----------------------------------------------------|-------------------------------------------------------------------------|------------------------------------------------------|------------------------------------------------------|----------------------------------------------------|------------------------------------------------------|------------------------------------------------------|------------------------------------------------------|-----------------------------------------------------|------------------------------------------------------|
|                                                                 | 2002                                               | 2003                                               | 2004*                                                                   | 2005                                                 | 2006                                                 | 2007                                               | 2008                                                 | 2009                                                 | 2010                                                 | 2010                                                | 2012                                                 |
| Total Active population Employed Unemployed Inactive population | 6168931<br>3459818<br>3000219<br>459599<br>2709113 | 6137530<br>3418913<br>2918589<br>500325<br>2718617 | <b>6485260</b><br><b>3596282</b><br>2930846<br>665436<br><b>2888978</b> | <b>6456001 3453293</b> 2733412 719881 <b>3002708</b> | 6512300<br>3323716<br>2630691<br>693024<br>3188584   | 6356632<br>3241209<br>2655736<br>585472<br>3115423 | 6350328<br>3267107<br>2821724<br>445383<br>3083221   | 6350328<br>3119419<br>2616437<br>502982<br>3230909   | 6317887<br>2964966<br>2396244<br>568723<br>3352921   | 6297560<br>2924352<br>2253209<br>671143<br>3373209  | <b>6277697 2929481</b> 2228343 701138 <b>3348215</b> |
|                                                                 |                                                    |                                                    |                                                                         |                                                      |                                                      | %                                                  |                                                      |                                                      |                                                      |                                                     |                                                      |
| Rate of activity Rate of employment Rate of unemployment        | 56,1<br>48,6<br>13,3                               | 55,7<br>47,6<br>14,6                               | 55,5<br>45,2<br>18,5                                                    | 53,5<br>42,3<br>20,8                                 | 51,0<br>40,4<br>20,9                                 | 51.0<br>41.8<br>18.1                               | 51,5<br>44,4<br>13,6                                 | 49,1<br>41,2<br>16,1                                 | 46,9<br>37,9<br>19,2                                 | 46,4<br>35,8<br>23,0                                | 46,7<br>35,5<br>23,9                                 |
|                                                                 |                                                    |                                                    |                                                                         |                                                      |                                                      | Males                                              |                                                      |                                                      |                                                      |                                                     |                                                      |
| Total Active population Employed Unemployed Inactive population | 2992786<br>1951128<br>1721038<br>230090<br>1041658 | 2996437<br>1976341<br>1704037<br>272305<br>1020096 | 3114392<br>2012066<br>1708858<br>303209<br>1102326                      | <b>3118664 1964772</b> 1634988 329784 <b>1153892</b> | <b>3151726 1894523</b> 1554674 339848 <b>1257203</b> | 3073778<br>1835561<br>1545758<br>289803<br>1238217 | 3030221<br>1828846<br>1611615<br>217530<br>1201375   | <b>3024168 1743983</b> 1486109 257873 <b>1280185</b> | <b>3031550 1682202</b> 1372761 309441 <b>1349348</b> | 3026439<br>1681816<br>1304994<br>376823<br>1344623  | <b>3022276 1683872</b> 1292857 391015 <b>1338404</b> |
|                                                                 |                                                    |                                                    |                                                                         |                                                      |                                                      | %                                                  |                                                      |                                                      |                                                      |                                                     |                                                      |
| Rate of activity<br>Rate of employment<br>Rate of unemployment  | 65,2<br>57,5<br>11,8                               | 66,0<br>56,9<br>13,8                               | 64,6<br>54,9<br>15,1                                                    | 63,0<br>52,4<br>16,8                                 | 60,1<br>49,3<br>17,9                                 | 59.7<br>50.3<br>15.8                               | 60,4<br>53,2<br>11,9                                 | 57,7<br>49,1<br>14,8                                 | 55,5<br>45,3<br>18,4                                 | 55,6<br>43,1<br>22,4                                | 55,7<br>42,8<br>23,2                                 |
|                                                                 |                                                    |                                                    |                                                                         |                                                      |                                                      | Females                                            |                                                      |                                                      |                                                      |                                                     |                                                      |
| Total Active population Employed Unemployed Inactive population | 3176145<br>1508690<br>1279181<br>229509<br>1667455 | 3141093<br>1442572<br>1214552<br>228020<br>1698521 | <b>3370868 1584216</b> 1221988 362227 <b>1786652</b>                    | 3337337<br>1488521<br>1098424<br>390097<br>1848816   | <b>3360574 1429193</b> 1076017 353176 <b>1931381</b> | 3282854<br>1405648<br>1109979<br>295669<br>1877206 | <b>3320107 1438262</b> 1210408 227853 <b>1881845</b> | <b>3326160 1375436</b> 1130327 245109 <b>1950724</b> | <b>3286337 1282764</b> 1023482 259282 <b>2003573</b> | <b>3271122 1242536</b> 948215 294321 <b>2028586</b> | 3255421<br>1245609<br>935486<br>310123<br>2009811    |
|                                                                 |                                                    |                                                    |                                                                         |                                                      |                                                      | %                                                  |                                                      |                                                      |                                                      |                                                     |                                                      |
| Rate of activity Rate of employment Rate of unemployment        | 47,5<br>40,3<br>15,2                               | 45,9<br>38,7<br>15,8                               | 47,0<br>36,3<br>22,9                                                    | 44,6<br>32,9<br>26,2                                 | 42,5<br>32,0<br>24,7                                 | 42.8<br>33.8<br>21.0                               | 43,3<br>36,5<br>15,8                                 | 41,4<br>34,0<br>17,8                                 | 39,0<br>31,1<br>20,2                                 | 38,0<br>29,0<br>22,4                                | 38,3<br>28,7<br>24,9                                 |