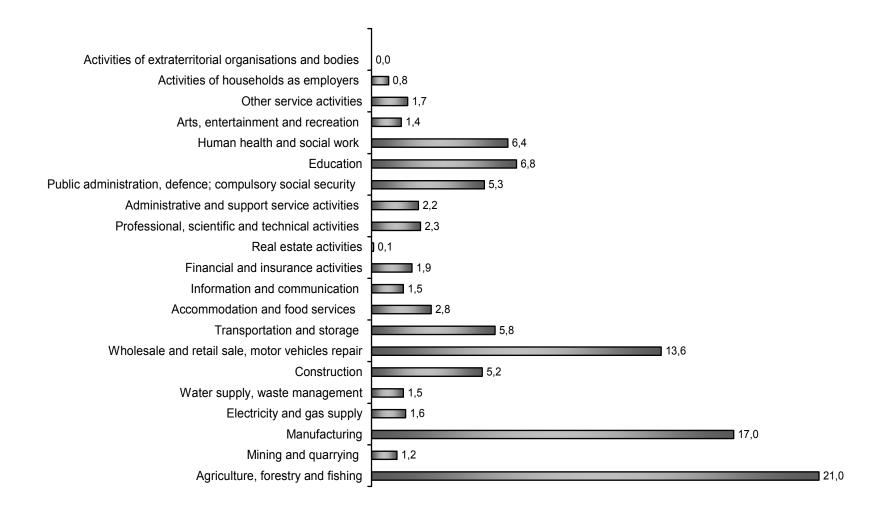

| 0.8                                    |                                | 0.3       | 1.3       |                     | 4.1                              | 1.6               |                     |                        | 0.1                         |
| and bodies                                                                   | 0.0   | 0.0   | -       | -                     | -                   | 0.0                                       | 0.0                                    |                                | 0.0       | 0.0       | -                   | -                                | -                 | 0.0                 | -                      | -                           |

#### 3.10. Structure of employed by sections of activities, 2012



### 3.11. Employed by sections of activities, sex, region, type of settlement and educational attainment, 2012

|                                                      |         |         |         |                       |                     |                                           |                                        | Republic                       | of Serbia  |           |                     |                                 |                   |                     |                              |                             |
|------------------------------------------------------|---------|---------|---------|-----------------------|---------------------|-------------------------------------------|----------------------------------------|--------------------------------|-