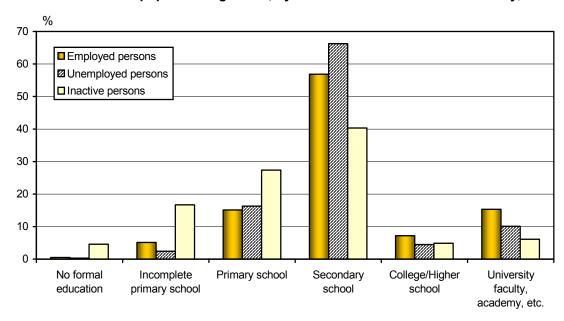

ry school<br>Higher school/college<br>University faculty, academy, etc. | 2.6<br>11.0<br>21.8<br>49.1<br>5.7<br>9.8 | 0.9<br>7.8<br>20.0<br>54.9<br>6.1<br>10.3 | 4.2<br>14.0<br>23.4<br>43.7<br>5.3<br>9.4 | 1.3<br>5.5<br>15.6<br>52.2<br>7.6<br>17.9 | 2.2<br>10.0<br>23.2<br>51.6<br>5.0<br>8.0 | 3.2<br>14.2<br>24.2<br>47.0<br>4.7<br>6.7 | 3.7<br>13.9<br>23.5<br>45.6<br>5.7<br>7.7 |                                | 1.4<br>6.1<br>17.1<br>53.2<br>7.5<br>14.7 | 4.3<br>17.6<br>28.2<br>43.5<br>3.2<br>3.2 | 0.5<br>5.1<br>15.1<br>56.9<br>7.2<br>15.3 | 0.3<br>2.4<br>16.3<br>66.3<br>4.5<br>10.1 | 4.6<br>16.7<br>27.4<br>40.3<br>4.9<br>6.1 |

Statistical Office of the Republic of Serbia

# abour Force Survey, 2012

#### 2.6. Structure of population aged 15+, by educational attainment and activity, 2012



#### 2.7. Rate of activity, employment, unemployment and inactivity for population aged 15+, by areas, 2012

|                        | Rate of activity | Rate of employment | Rate of unemployment | Rate of inactivity |
|------------------------|------------------|--------------------|----------------------|--------------------|
| Grad Beograd           | 44.5             | 35.0               | 21.4                 | 55.5               |
| Severnobačka oblast    | 46.1             | 35.2               | 23.8                 | 53.9               |
| Srednjobačka oblast    | 47.4             | 36.2               | 23.7                 | 52.6               |
| Severnobanatska oblast | 46.1             | 34.7               | 24.8                 | 53.9               |
| Južnobanatska oblast