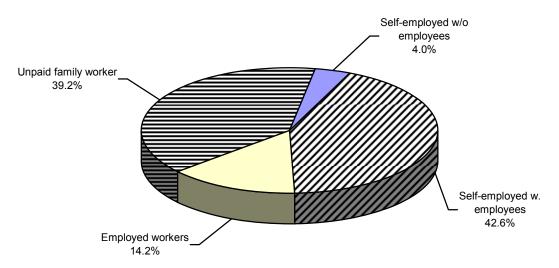

Pursuant to the Classification of occupational status of employed persons, the following categories are defined: self-employed, employees and unpaid family workers.

**Self-employed** are the persons who work as sole proprietors of enterprises, institutions, private shops or agricultural holdings, as well as the persons who maintain individual professional practice or some other activity for their own account.

**Employees** are the persons who work with their employers in any ownership sector, either according to formal contract of employment or based on verbal agreement. As employees we anticipate household members that render their support in running family business and who are paid for their work.

**Unpaid family workers (supporting household members)** are the persons who provide support to another family member in running family business or agricultural holding, however receive no remuneration for this.