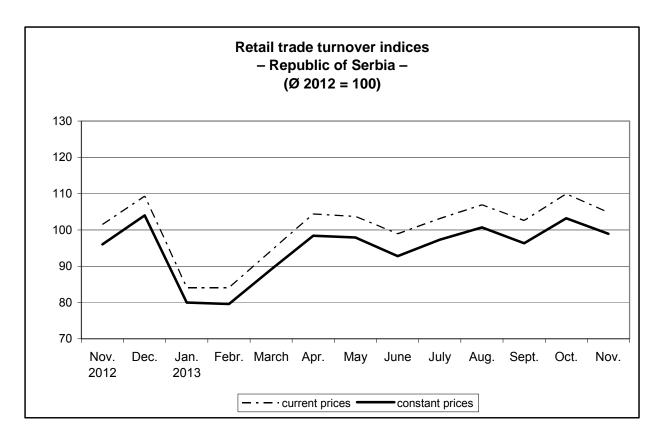

## Retail trade turnover in the Republic of Serbia, November 2013

- Preliminary results -

According to the preliminary results, the turnover of retail trade in the Republic of Serbia in November 2013, compared to November 2012, increased by 3.2% at current prices and by 3.1% at constant prices. In November 2013 compared to October 2013, the turnover decreased by 4.7% at current prices and by 4.2% at constant prices.

Comparing the first eleven months of 2013 with the same period 2012, the retail trade turnover increased by 0.6% at current prices and decreased by 5.6% at constant prices.

## 1. Retail trade turnover indices by territory

|                    | <u>XI 2013</u><br>XI 2012 |                    | <u>XI 2013</u><br>X 2013 |                    | <u>XI 2013</u><br>Ø 2012 |                    | <u>I-XI 2013</u><br>I-XI 2012 |                    |
|--------------------|---------------------------|--------------------|--------------------------|--------------------|--------------------------|--------------------|-------------------------------|--------------------|
|                    | current<br>prices         | constant<br>prices | current<br>prices        | constant<br>prices | current<br>prices        | constant<br>prices | current<br>prices             | constant<br>prices |
|                    | 1                         |                    |                          |                    |                          |                    |                               |                    |
| Republic of Serbia | 103.2                     | 103.1              | 95.3                     | 95.8               | 104.8                    | 98.9               | 100.6                         | 94.4               |
| Srbija – Sever     | 102.6                     | 102.8              | 96.9                     | 97.6               | 104.2                    | 98.4               | 100.0                         | 94.0               |
| Region Vojvodine   | 105.5                     | 105.4              | 97.0                     | 97.6               | 107.5                    | 101.4              | 100.3                         | 94.3               |
| Srbija – Jug       | 104.4                     | 103.9              | 92.6                     | 92.8               | 105.8                    | 99.7               | 101.6                         | 95.3               |