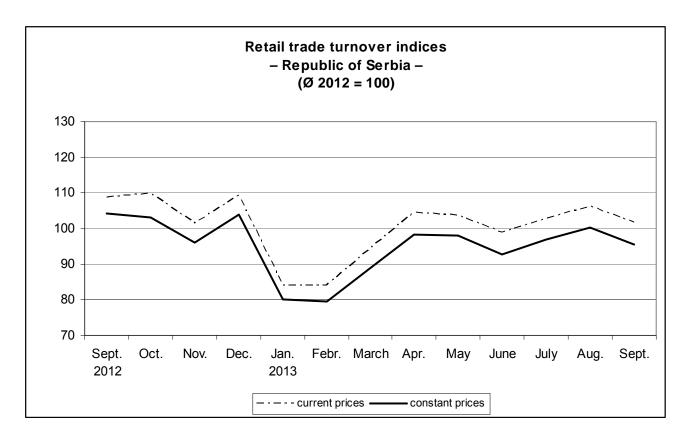

## - Preliminary results -

According to the preliminary results, the turnover of retail trade in the Republic of Serbia in September 2013, compared to September 2012, decreased by 6.4% at current prices and by 8.6% at constant prices. In September 2013 compared to August 2013, the turnover decreased by 4.3% at current prices and by 4.7% at constant prices.

Comparing the first nine months of 2013 with the same period 2012, the retail trade turnover increased by 0.1% at current prices and decreased by 7.3% at constant prices.

|                    | · · ·                     |                    |                             |                    |                          |                    |                               |                    |  |  |  |
|--------------------|---------------------------|--------------------|-----------------------------|--------------------|--------------------------|--------------------|-------------------------------|--------------------|--|--|--|
|                    | <u>IX 2013</u><br>IX 2012 |                    | <u>IX 2013</u><br>VIII 2013 |                    | <u>IX 2013</u><br>Ø 2012 |                    | <u>I-IX 2013</u><br>I-IX 2012 |                    |  |  |  |
|                    | current<br>prices         | constant<br>prices | current<br>prices           | constant<br>prices | current<br>prices        | constant<br>prices | current<br>prices             | constant<br>prices |  |  |  |
| Republic of Serbia | 93.6                      | 91.4               | 95.7                        | 95.3               | 101.7                    | 95.4               | 100.1                         | 92.7               |  |  |  |
| Srbija – Sever     | 92.2                      | 90.1               | 98.5                        | 98.1               | 99.8                     | 93.5               | 99.1                          | 91.8               |  |  |  |
| Region Vojvodine   | 90.0                      | 87.9               | 99.0                        | 98.7               | 101.9                    | 95.4               | 99.0                          | 91.9               |  |  |  |
| Srbija – Jug       | 96.3                      | 94.2               | 91.0                        | 90.7               | 105.2                    | 98.7               | 101.8                         | 94.2               |  |  |  |