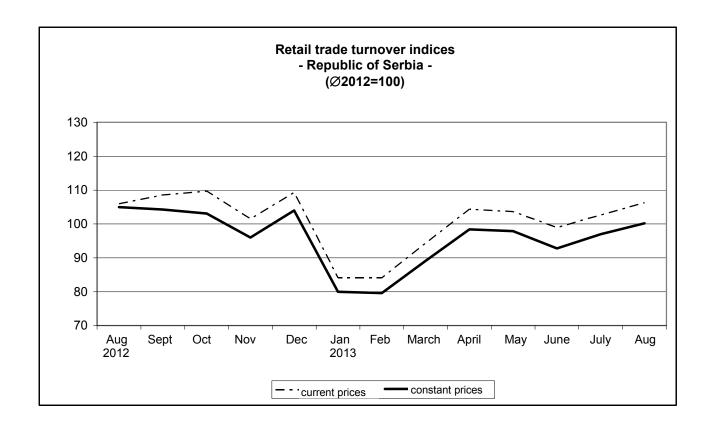

## - Preliminary results -

According to the preliminary results, the turnover of retail trade in the Republic of Serbia in August 2013, compared to August 2012, increased by 0.3% at current prices and decreased by 4.6% at constant prices. In August 2013 compared to July 2013, the turnover increased by 3.5% at current prices and by 3.3% at constant prices.

Comparing the first eight months of 2013 with the same period 2012, the retail trade turnover increased by 1% at current prices and decreased by 7.2% at constant prices.

#### 1. Retail trade turnover indices by territory

|                    | <u>VIII 2013</u><br>VIII 2012 |                 | <u>VIII 2013</u><br>VII 2013 |                 | VIII 2013<br>Ø 2012 |                 | <u>I-VIII 2013</u><br>I-VIII 2012 |                 |
|--------------------|-------------------------------|-----------------|------------------------------|-----------------|---------------------|-----------------|-----------------------------------|-----------------|
|                    | current<br>prices             | constant prices | current<br>prices            | constant prices | current<br>prices   | constant prices | current<br>prices                 | constant prices |
| Republic of Serbia | 100,3                         | 95,4            | 103,5                        | 103,3           | 106,3               | 100,2           | 101,0                             | 92,8            |
| Srbija – Sever     | 100,5                         | 95,8            | 103,3                        | 103,0           | 101,3               | 95,3            | 100,1                             | 92,1            |
| Region Vojvodine   | 99,1                          | 94,3            | 104,1                        | 103,5           | 102,9               | 96,7            | 100,4                             | 92,5            |
| Srbija – Jug       | 100,1                         | 95,1            | 103,8                        | 103,8           | 115,5               | 108,9           | 102,6                             | 94,2            |