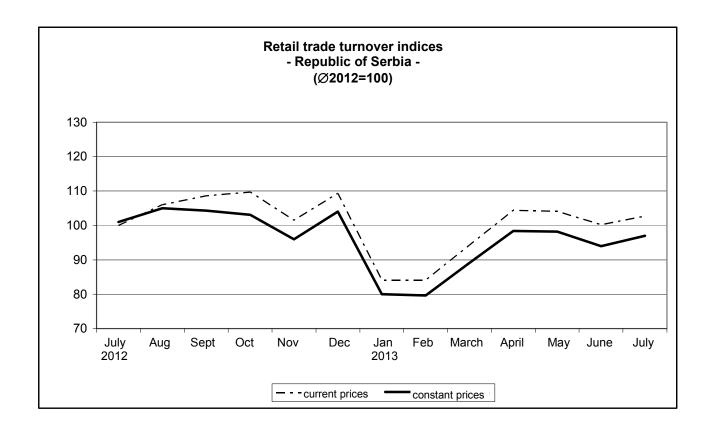

### - Preliminary results -

According to the preliminary results, the turnover of retail trade in the Republic of Serbia in July 2013, compared to July 2012, increased by 2.7% at current prices and decreased by 4% at constant prices. In July 2013 compared to June 2013, the turnover increased by 2.5% at current prices and by 3.2% at constant prices.

Comparing the first seven months of 2013 with the same period 2012, the retail trade turnover increased by 1.3% at current prices and decreased by 7.3% at constant prices.