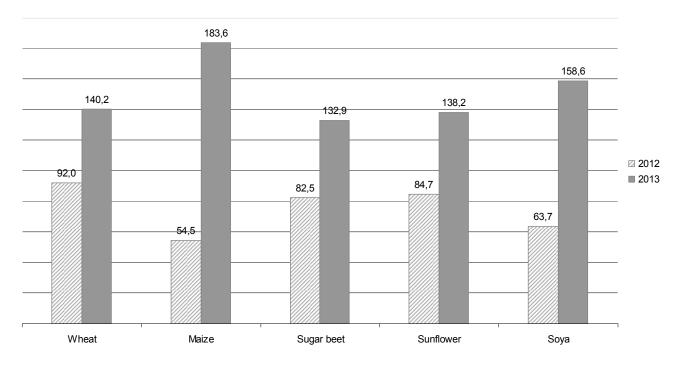

## - Preliminary results -

Data on the total yield of wheat and expected production of maize, sugar beet, sunflower and soya are presented as of 31<sup>st</sup> July 2013.

According to the situation with crops at the time of estimation, the production of wheat is expected to reach 2678 thousand tons in the Republic of Serbia, which is by 40.2% more than the production last year. When compared with the ten-year average (2003/2012), the production of wheat was up by 36.3%.

The final data on the production of early crops and early fruit in 2013 will be available mid-September 2013.

The expected production of late crops as of 31<sup>st</sup> July, in relation to the previous year, increased in: maize by 83.6%, sugar beet by 32.9%, sunflower by 38.2% and soya by 58.6%. When compared with the ten-year average, it increased in maize by 13.4%, sugar beet by 12.1%, sunflower by 32.1%, and soya by 23.3%.

Indices of the total production of wheat and expected yield of late crops, previous year = 100