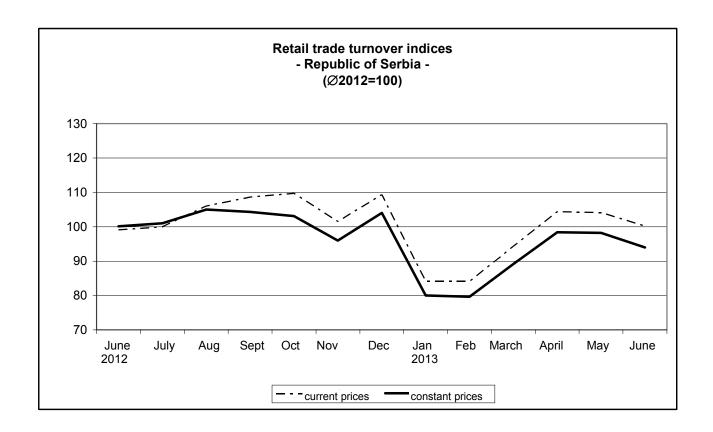

## - Preliminary results -

According to the preliminary results, the turnover of retail trade in the Republic of Serbia in June 2013, compared to June 2012, increased by 1.2% at current prices and decreased by 6.1% at constant prices. In June 2013 compared to May 2013, the turnover decreased by 3.7% at current prices and by 4.3% at constant prices.

Comparing the first six months of 2013 with the same period 2012, the retail trade turnover increased by 1.1% at current prices and decreased by 7.8% at constant prices.