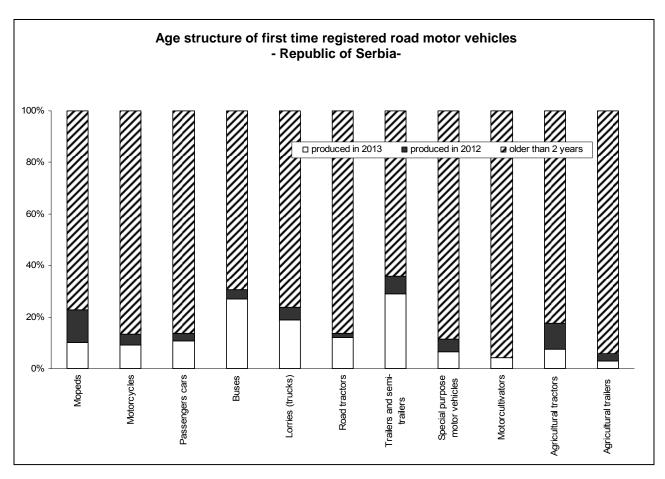

#### - II quarter 2013 -

During the 2<sup>nd</sup> quarter of 2013, in the Republic of Serbia, it can be noted that number of first time registered road motor vehicles increased, excluding mopeds, road tractors, motocultivators and trailers and semi-trailers. Observing the database, it can be concluded that 66.1% of trailers was of the capacity below 1000 kg and it corresponds, by capacity, to trailers intended for passengers' vehicles. The greatest number of road motor vehicles was produced by the following manufacturers: Zastava (domestic trademark) and Fiat, Renault, Opel, and VW (foreign trademarks).

Based on the results, it can be concluded that the most frequent number of freight vehicles was of the capacity from 1500 to 4999 kg, as well as that the greatest number of such vehicles was with Euro-diesel motor energy, indicating the rejuvenation of the fleet that is in accordance with the latest European regulations.

Regarding the recently manufactured passengers' vehicles, number of vehicles with petrol and diesel motor energy was almost equal, and the most dominant were the vehicles of the engine size of up to 2000 cm<sup>3</sup>.