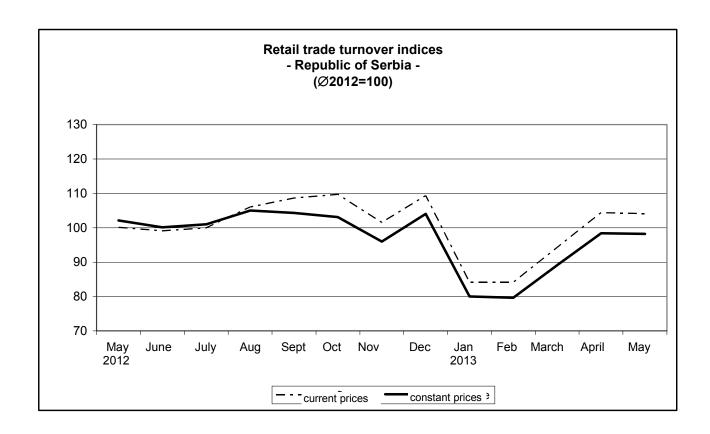

### - Preliminary results -

According to the preliminary results, the turnover of retail trade in the Republic of Serbia in May 2013, compared to May 2012, increased by 4% at current prices and decreased by 3.8% at constant prices. In May 2013 compared to April 2013, the turnover decreased by 0.3% at current prices and by 0.2% at constant prices.

Comparing the first five months of 2013 with the same period 2012, the retail trade turnover increased by 1.1% at current prices and decreased by 8.2% at constant prices.

#### 1. Retail trade turnover indices by territory

|                    | <u>V 2013</u><br>V 2012 |                 | <u>V 2013</u><br>IV 2013 |                 | <u>V 2013</u><br>Ø 2012 |                 | <u>I-V 2013</u><br>I-V 2012 |                 |
|--------------------|-------------------------|-----------------|--------------------------|-----------------|-------------------------|-----------------|-----------------------------|-----------------|
|                    | current<br>prices       | constant prices | current<br>prices        | constant prices | current<br>prices       | constant prices | current<br>prices           | constant prices |
| Republic of Serbia | 104.0                   | 96.2            | 99.7                     | 99.8            | 104.1                   | 98.2            | 101.1                       | 91.8            |
| Srbija – Sever     | 101.0                   | 93.5            | 98.6                     | 98.6            | 100.9                   | 95.1            | 99.2                        | 90.1            |
| Region Vojvodine   | 106.4                   | 98.9            | 101.5                    | 101.8           | 105.5                   | 99.8            | 100.5                       | 91.4            |
| Srbija – Jug       | 109.2                   | 101.3           | 101.6                    | 102.0           | 109.8                   | 103.6           | 104.7                       | 95.0            |