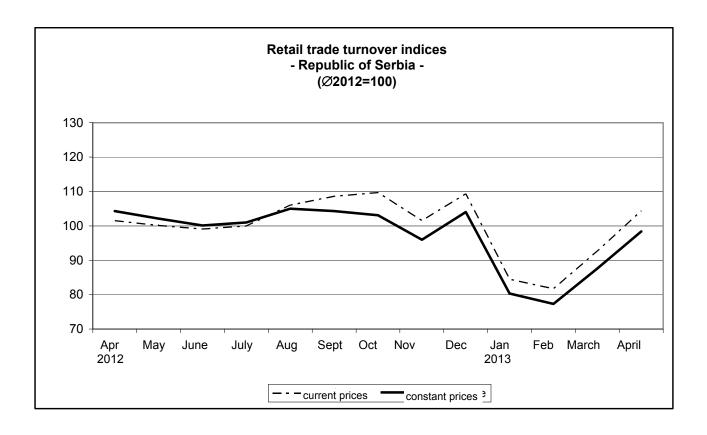

## Retail trade turnover in the Republic of Serbia, April 2013

- Preliminary results -

According to the preliminary results, the turnover of retail trade in the Republic of Serbia in April 2013, compared to April 2012, increased by 2.8% at current prices and decreased by 5.7% at constant prices. In April 2013 compared to March 2013, the turnover increased by 12.7% at current prices and by 12.3% at constant prices.

Comparing the first four months of 2013 with the same period 2012, the retail trade turnover decreased by 0.7% at current prices and by 10.2% at constant prices.

|                    |                   |                           |                   |                            | <u>IV 2</u>       | 013                      | I-IV 2            | 2013                          |  |
|--------------------|-------------------|---------------------------|-------------------|----------------------------|-------------------|--------------------------|-------------------|-------------------------------|--|
|                    |                   | <u>IV 2013</u><br>IV 2012 |                   | <u>IV 2013</u><br>III 2013 |                   | <u>IV 2013</u><br>Ø 2012 |                   | <u>I-IV 2013</u><br>I-IV 2012 |  |
|                    | current<br>prices | constant<br>prices        | current<br>prices | constant<br>prices         | current<br>prices | constant<br>prices       | current<br>prices | constant<br>prices            |  |
| Republic of Serbia | 102,8             | 94,3                      | 112,7             | 112,3                      | 104,4             | 98,4                     | 99,3              | 89,8                          |  |
| Srbija – Sever     | 102,2             | 93,7                      | 109,3             | 108,8                      | 102,4             | 96,5                     | 97,6              | 88,3                          |  |
| Region Vojvodine   | 102,5             | 94,1                      | 116,4             | 116,2                      | 103,9             | 98,0                     | 97,3              | 88,0                          |  |
| Srbija – Jug       | 104,0             | 95,3                      | 119,0             | 118,8                      | 108,1             | 101,6                    | 102,6             | 92,5                          |  |

## 1. Retail trade turnover indices by territory