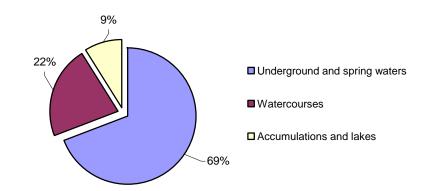

Graph 1- Abstracted water, by source in the Republic of Serbia, 2012

Graph 2- Distributed water and losses in the Republic of Serbia, 2010-2012