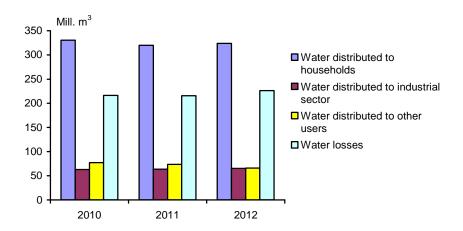

In 2012, quantity of abstracted water increased by 1.3% relative to the same period 2011 and quantity of distributed water distributed to users decreased by 0.4% compared to 2011. Compared to 2011, water distributed to households increased by 1.2%, water distributed to industrial sector increased by 3% and water distributed to other users decreased by 9.2%.

Number of households to which water was distributed increased in 2012 by 3.1% relative to 2011.

Percentage share of water losses of total water abstraction increased by 4.9% in 2012 compared to the referent value in 2011.

Graph 1- Abstracted water, by source in the Republic of Serbia, 2012

Graph 2- Distributed water and losses in the Republic of Serbia, 2010-2012