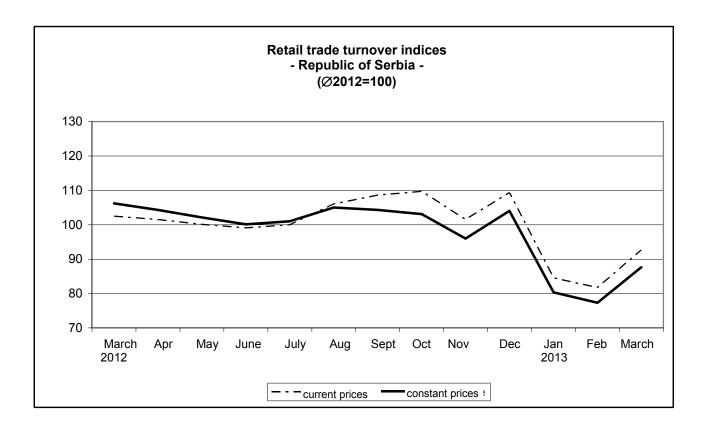

## Retail trade turnover in the Republic of Serbia, March 2013

- Preliminary results -

According to the preliminary results, the turnover of retail trade in the Republic of Serbia in March 2013, compared to March 2012, decreased by 9.6% at current prices and by 17.5% at constant prices. In March 2013 compared to February 2013, the turnover increased by 13.5% at current prices and by 13.4% at constant prices.

Comparing the first three months of 2013 with the same period 2012, the retail trade turnover decreased by 2% at current prices and by 11.9% at constant prices.

## 1. Retail trade turnover indices by territory

|                    | <u>III 2013</u><br>III 2012 |                    | <u>III 2013</u><br>II 2013 |                    | <u>III 2013</u><br>Ø 2012 |                    | <u>I-III 2013</u><br>I-III 2012 |                    |
|--------------------|-----------------------------|--------------------|----------------------------|--------------------|---------------------------|--------------------|---------------------------------|--------------------|
|                    | current<br>prices           | constant<br>prices | current<br>prices          | constant<br>prices | current<br>prices         | constant<br>prices | current<br>prices               | constant<br>prices |
| Republic of Serbia | 90.4                        | 82.5               | 113.5                      | 113.4              | 92.7                      | 87.6               | 98.0                            | 88.1               |
| Srbija – Sever     | 90.8                        | 83.1               | 113.5                      | 113.5              | 93.7                      | 88.7               | 95.9                            | 86.4               |
| Region Vojvodine   | 86.9                        | 79.5               | 112.9                      | 112.7              | 89.3                      | 84.4               | 95.3                            | 85.8               |
| Srbija – Jug       | 89.6                        | 81.5               | 113.5                      | 113.2              | 90.9                      | 85.5               | 102.0                           | 91.5               |