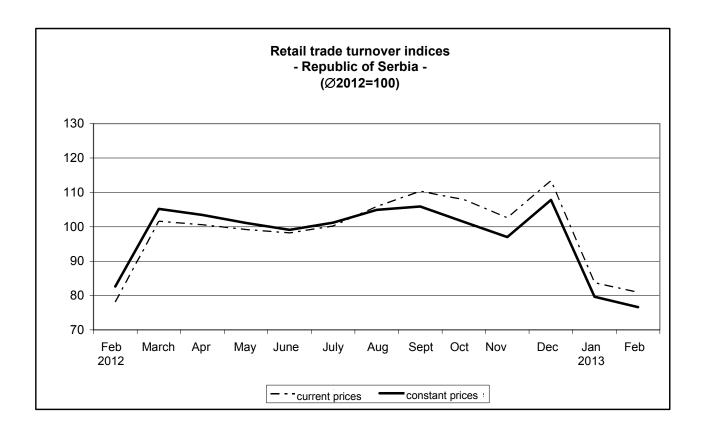

## Retail trade turnover in the Republic of Serbia, February 2013

- Preliminary results -

According to the preliminary results, the turnover of retail trade in the Republic of Serbia in February 2013, compared to February 2012, increased by 3.6% at current prices and decreased by 7.3% at constant prices. In February 2013 compared to January 2013, the turnover decreased by 3.4% at current prices and by 3.7% at constant prices.

Comparing the first two months of 2013 with the same period 2012, retail trade turnover increased by 2.8% at current prices and decreased by 8.3% at constant prices.

## 1. Retail trade turnover indices by territory

|                    | <u>II 2013</u><br>II 2012 |                    | <u>II 2013</u><br>I 2013 |                    | <u>II 2013</u><br>Ø 2012 |                    | <u>I-II 2013</u><br>I-II 2012 |                    |
|--------------------|---------------------------|--------------------|--------------------------|--------------------|--------------------------|--------------------|-------------------------------|--------------------|
|                    | current<br>prices         | constant<br>prices | current<br>prices        | constant<br>prices | current<br>prices        | constant<br>prices | current<br>prices             | constant<br>prices |
| Republic of Serbia | 103.6                     | 92.7               | 96.6                     | 96.3               | 80.9                     | 76.6               | 102.8                         | 91.7               |
| Srbija – Sever     | 99.9                      | 89.5               | 97.5                     | 97.3               | 81.4                     | 77.1               | 99.1                          | 88.4               |
| Region Vojvodine   | 102.3                     | 91.7               | 96.2                     | 96.0               | 76.2                     | 72.2               | 100.7                         | 89.9               |
| Srbija – Jug       | 111.5                     | 99.4               | 95.0                     | 94.5               | 80.1                     | 75.5               | 110.4                         | 98.4               |