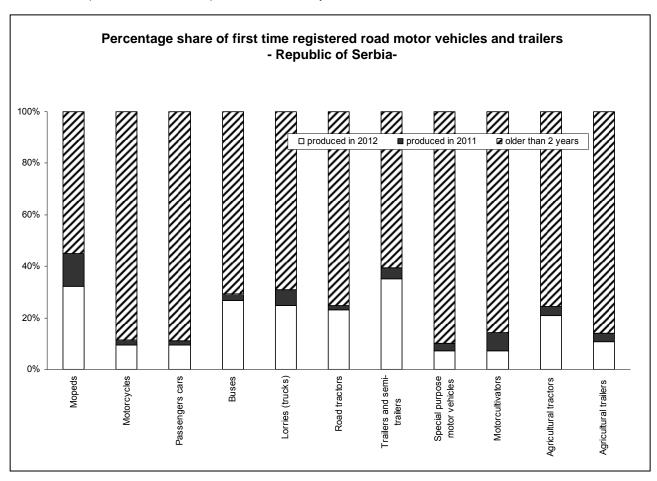

#### - IV quarter 2012 -

During 4<sup>th</sup> quarter of 2012, in the Republic of Serbia, it can be noted that number of first time registered buses, lorries (trucks) and trailers decreased, while number of other road motor vehicles increased. Observing the database, it can be concluded that 67.6% of trailers was of the capacity below 1000 kg and it corresponds, by capacity, to trailers intended for passengers' vehicles. The greatest number of road motor vehicles was produced by the following manufacturers: Zastava (domestic trademark) and Fiat, Renault, Opel, and VW (foreign trademarks).