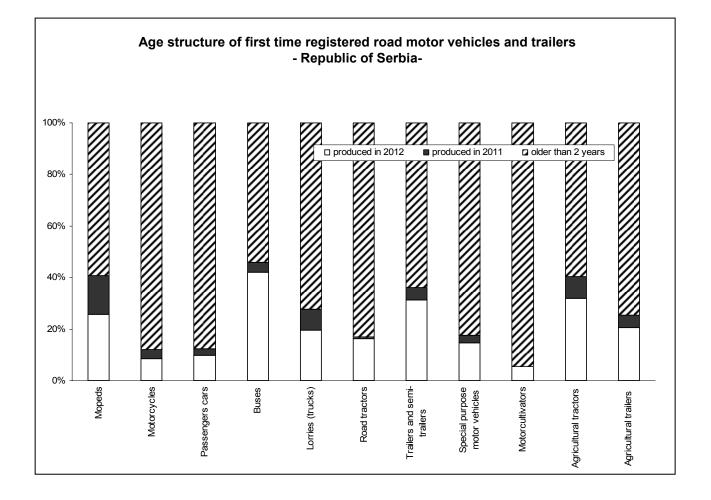

#### 1. Number of first time registered road vehicles and trailers

|                                | III quarter 2011<br>Republic of Serbia |                     |      |                                          |                                          |                                    | III quarter 2012<br>Republic of Serbia |                     |      |                                          |                                          |                                    | <u>III</u><br>quarter                         |
|--------------------------------|----------------------------------------|---------------------|------|------------------------------------------|------------------------------------------|------------------------------------|----------------------------------------|---------------------|------|------------------------------------------|------------------------------------------|------------------------------------|-----------------------------------------------|
|                                | Total                                  | City of<br>Belgrade |      | Sumadija<br>and West<br>Serbia<br>region | South<br>and<br>East<br>Serbia<br>region | Kosovo<br>and<br>Metohia<br>region | Total                                  | City of<br>Belgrade |      | Sumadija<br>and West<br>Serbia<br>region | South<br>and<br>East<br>Serbia<br>region | Kosovo<br>and<br>Metohia<br>region | <u>2012</u><br><u>II</u> I<br>quarter<br>2011 |
|                                | 0500                                   |                     |      | 004                                      | 070                                      |                                    | <del>-</del>                           |                     |      | 540                                      |                                          |                                    |                                               |
| Mopeds                         | 2506                                   |                     | 750  |                                          | 672                                      | 9                                  | 2037                                   | 283                 | 604  |                                          | 630                                      | 2                                  | 81.3                                          |
| Motorcycles                    | 1632                                   | 339                 | 428  | 413                                      | 435                                      | 17                                 | 1582                                   | 263                 | 478  | 445                                      | 392                                      | 4                                  | 96.9                                          |
| Passengers cars                | 33274                                  | 8723                | 8799 | 8167                                     | 6983                                     | 602                                | 32794                                  | 8961                | 9010 | 8329                                     | 6284                                     | 210                                | 98.6                                          |
| Buses                          | 165                                    | 69                  | 44   | 21                                       | 31                                       | -                                  | 131                                    | 69                  | 19   | 27                                       | 16                                       | -                                  | 79.4                                          |
| Lorries (trucks)               | 2130                                   | 727                 | 543  | 457                                      | 394                                      | 9                                  | 1633                                   | 587                 | 390  | 381                                      | 272                                      | 3                                  | 76.7                                          |
| Road tractors                  | 774                                    | 188                 | 230  | 252                                      | 101                                      | 3                                  | 724                                    | 187                 | 200  | 231                                      | 102                                      | 4                                  | 93.5                                          |
| Trailers and<br>semi-trailers  | 6174                                   | 457                 | 2601 | 1827                                     | 1278                                     | 11                                 | 3110                                   | 299                 | 1269 | 949                                      | 582                                      | 11                                 | 50.4                                          |
| Special purpose motor vehicles | 328                                    | 60                  | 188  | 56                                       | 24                                       | -                                  | 358                                    | 53                  | 213  | 45                                       | 47                                       | -                                  | 109.1                                         |
| Motocultivators                | 24                                     | 2                   | 10   | 8                                        | 3                                        | 1                                  | 18                                     | 1                   | 5    | 9                                        | 3                                        | -                                  | 75.0                                          |
| Agricultural tractors          | 1056                                   | 75                  | 592  | 261                                      | 125                                      | 3                                  | 1327                                   | 86                  | 745  | 288                                      | 207                                      | 1                                  | 125.7                                         |
| Agricultural trailers          | 383                                    | 9                   | 267  | 50                                       | 55                                       | 2                                  | 441                                    | 16                  | 323  | 50                                       | 52                                       | -                                  | 115.1                                         |