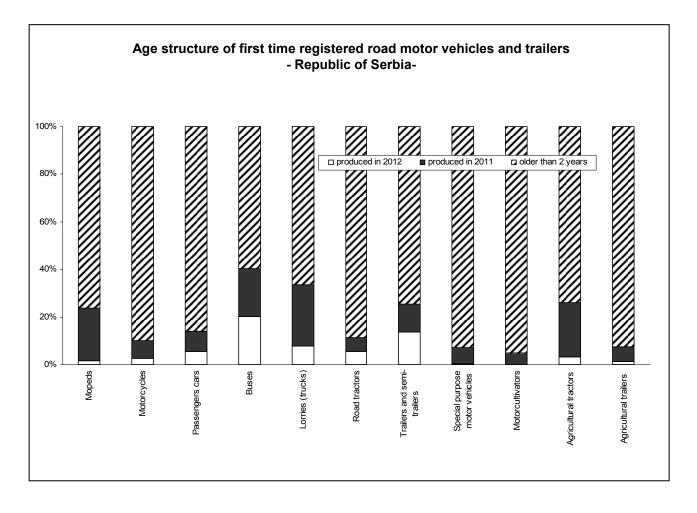

#### 1. Number of first time registered road vehicles and trailers

#### **Republic of Serbia**

|                                  | l quarter 2011<br>Republic of Serbia |      |                        |                                             |       |                                          | l quarter 2012<br>Republic of Serbia |      |                        |                                             |                 |                                          | Lauartar                                             |
|----------------------------------|--------------------------------------|------|------------------------|---------------------------------------------|-------|------------------------------------------|--------------------------------------|------|------------------------|---------------------------------------------|-----------------|------------------------------------------|------------------------------------------------------|
|                                  | Total                                | -    | Region of<br>Vojvodina | Region of<br>Sumadija<br>and West<br>Serbia | South | Region<br>of<br>Kosovo<br>and<br>Metohia | Total                                | -    | Region of<br>Vojvodina | Region of<br>Sumadija<br>and West<br>Serbia | of South<br>and | Region<br>of<br>Kosovo<br>and<br>Metohia | l <u>quarter</u><br><u>2012</u><br>I quarter<br>2011 |
| Mopeds                           | 742                                  | 333  | 172                    | 113                                         | 123   | 1                                        | 1090                                 | 279  | 377                    | 221                                         | 208             | 5                                        | 146.9                                                |
| Motorcycles                      | 496                                  | 136  | 155                    | 110                                         | 90    | 5                                        | 837                                  | 189  | 281                    | 206                                         | 159             | 2                                        | 168.8                                                |
| Passengers cars                  | 23279                                | 7714 | 5982                   | 5402                                        | 3744  | 437                                      | 28018                                | 7627 | 8000                   | 7092                                        | 5051            | 248                                      | 120.4                                                |
| Buses                            | 113                                  | 60   | 17                     | 15                                          | 19    | 2                                        | 104                                  | 37   | 31                     | 16                                          | 20              | -                                        | 92.0                                                 |
| Lorries (trucks)                 | 1590                                 | 771  | 296                    | 341                                         | 177   | 5                                        | 1743                                 | 619  | 461                    | 426                                         | 237             | -                                        | 109.6                                                |
| Road tractors<br>Trailers and    | 572                                  | 119  | 161                    | 214                                         | 78    | -                                        | 608                                  | 142  | 174                    | 211                                         | 80              | 1                                        | 106.3                                                |
| semi-trailers<br>Special purpose | 2059                                 | 216  | 558                    | 909                                         | 368   | 8                                        | 3749                                 | 294  | 1718                   | 1055                                        | 677             | 5                                        | 182.1                                                |
| motor vehicles                   | 166                                  | 40   | 80                     | 38                                          | 7     | 1                                        | 332                                  | 74   | 162                    | 56                                          | 32              | 8                                        | 200.0                                                |
| Motocultivators<br>Agricultural  | 5                                    | 1    | 1                      | 3                                           | -     | -                                        | 20                                   | -    | 11                     | 5                                           | 4               | -                                        | 400.0                                                |
| tractors<br>Agricultural         | 1075                                 | 94   | 609                    | 240                                         | 129   | 3                                        | 1548                                 | 96   | 968                    | 273                                         | 205             | 6                                        | 144.0                                                |
| trailers                         | 270                                  | 19   | 135                    | 83                                          | 33    | -                                        | 484                                  | 10   | 378                    | 51                                          | 45              | -                                        | 179.3                                                |