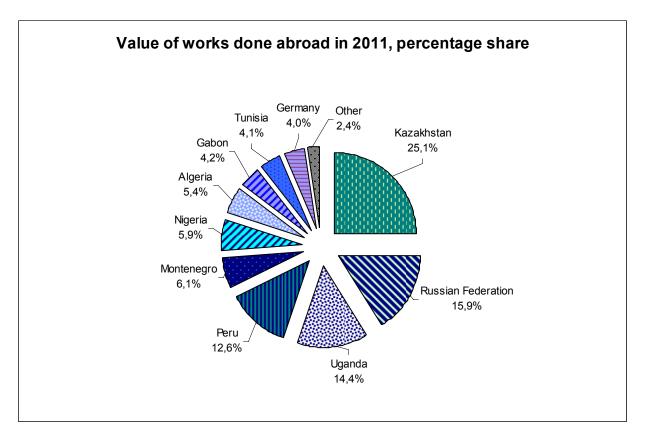

#### - Preliminary results -

The total value of works that contractors from the Republic of Serbia performed abroad in 2011 amounted to 15050 mill. RSD. The largest construction activity, observed by countries, was noted in Kazakhstan, 25.1% of the total value of works performed, then in the Russian Federeation, 15.9%, Uganda 14.4% and in Peru 12.6%.