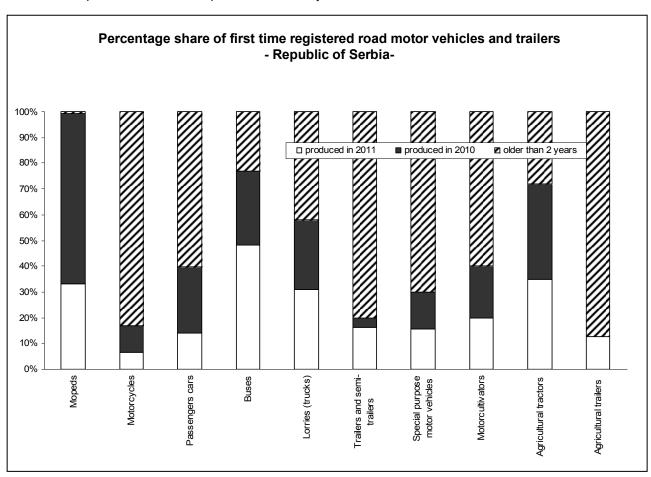

#### - IV quarter 2011 -

During 4<sup>th</sup> quarter of 2011, in the Republic of Serbia, it can be noted that number of first time registered road motor vehicles decreased, while number of trailers and semi-trailers increased. Respecting the methodology changes in the Ministry of the Interior and observing the database, it can be concluded that 82.4% of trailers was of the capacity below 1000 kg and it corresponds to trailers intended for passengers' cars. On the basis of the before mentioned, increase of 293.1% of trailers is to be taken with caution. The greatest number of road motor vehicles was produced by the following manufacturers: Zastava (domestic trademark) and Fiat, Renault, Opel, and VW (foreign trademarks).

#### 1. Number of first time registered road vehicles and trailers

|                                | IV quarter 2010<br>Republic of Serbia |                     |           |                                             |                                                |                                          |       | IV quarter 2011<br>Republic of Serbia |                        |                       |                                             |                                          |                                          |
|--------------------------------|---------------------------------------|---------------------|-----------|---------------------------------------------|------------------------------------------------|------------------------------------------|-------|---------------------------------------|------------------------|-----------------------|---------------------------------------------|------------------------------------------|------------------------------------------|
|                                | Total                                 | City of<br>Belgrade | Region of | Region of<br>Sumadija<br>and West<br>Serbia | Region<br>of<br>South<br>and<br>East<br>Serbia | Region<br>of<br>Kosovo<br>and<br>Metohia | Total | City of<br>Belgrade                   | Region of<br>Vojvodina | Region of<br>Sumadija | Region<br>of South<br>and<br>East<br>Serbia | Region<br>of<br>Kosovo<br>and<br>Metohia | quarter<br>2011<br>IV<br>quarter<br>2010 |
| Mopeds                         | 2604                                  | 1138                | 552       | 360                                         | 552                                            | 2                                        | 518   | 177                                   | 147                    | 76                    | 116                                         | 2                                        | 19.9                                     |
| Motorcycles                    | 1721                                  | 863                 | 175       | 307                                         | 192                                            | 184                                      | 378   | 76                                    | 122                    | 88                    | 90                                          | 2                                        | 22.0                                     |
| Passengers cars                | 46173                                 | 13794               | 13098     | 10320                                       | 8027                                           | 934                                      | 31478 | 8554                                  | 8518                   | 7648                  | 6299                                        | 459                                      | 68.2                                     |
| Buses                          | 211                                   | 66                  | 49        | 38                                          | 58                                             | -                                        | 147   | 79                                    | 18                     | 34                    | 16                                          | -                                        | 69.7                                     |
| Lorries (trucks)               | 4538                                  | 1553                | 1243      | 1036                                        | 678                                            | 28                                       | 2761  | 1037                                  | 578                    | 717                   | 415                                         | 14                                       | 60.8                                     |
| Trailers and semi-trailers     | 1711                                  | 244                 | 598       | 549                                         | 317                                            | 3                                        | 5015  | 373                                   | 2069                   | 1483                  | 1084                                        | 6                                        | 293.1                                    |
| Special purpose motor vehicles | 278                                   | 96                  | 112       | 43                                          | 27                                             | -                                        | 213   | 67                                    | 88                     | 35                    | 23                                          | -                                        | 76.6                                     |
| Motocultivators                | 65                                    | 5                   | 8         | 30                                          | 21                                             | 1                                        | 10    |                                       | 4                      | 3                     | 3                                           | -                                        | 15.4                                     |
| Agricultural tractors          | 2592                                  | 171                 | 813       | 1125                                        | 481                                            | 2                                        | 971   | 116                                   | 509                    | 205                   | 140                                         | 1                                        | 37.5                                     |
| Agricultural trailers          | -                                     | -                   | -         | -                                           | -                                              | -                                        | 203   | 11                                    | 139                    | 33                    | 20                                          | -                                        | -                                        |