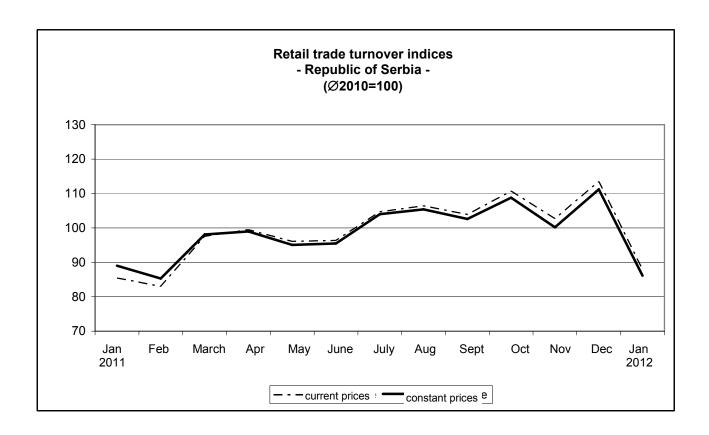

## - Preliminary results -

According to the preliminary results, the turnover of retail trade in the Republic of Serbia in January 2012, compared to January 2011, increased by 2.9% at current prices and decreased by 3.2% at constant prices. In January 2012 compared to December 2011, the turnover decreased by 22.6%, both at current and at constant prices. The retail trade turnover in January 2012 compared to 2011 average, decreased by 12.1% at current prices and by 13.9% at constant prices.

## Retail trade turnover indices

|                     | <u>I 2012</u><br>I 2011 | <u>I 2012</u><br>XII 2011 | <u>l 2012</u><br>Ø 2011 |
|---------------------|-------------------------|---------------------------|-------------------------|
|                     |                         | at current prices         |                         |
| Republic of Serbia  | 102,9                   | 77,4                      | 87,9                    |
| Serbia – North      | 116,9                   | 78,5                      | 94,7                    |
| Region of Vojvodina | 111,6                   | 79,2                      | 88,6                    |
| Serbia – South      | 81,2                    | 75,0                      | 75,7                    |
| '                   |                         | at constant prices        |                         |
| Republic of Serbia  | 96,8                    | 77,4                      | 86,1                    |
| Serbia – North      | 110,0                   | 78,5                      | 92,8                    |
| Region of Vojvodina | 105,6                   | 79,2                      | 87,0                    |
| Serbia – South      | 76,4                    | 75,1                      | 74,0                    |