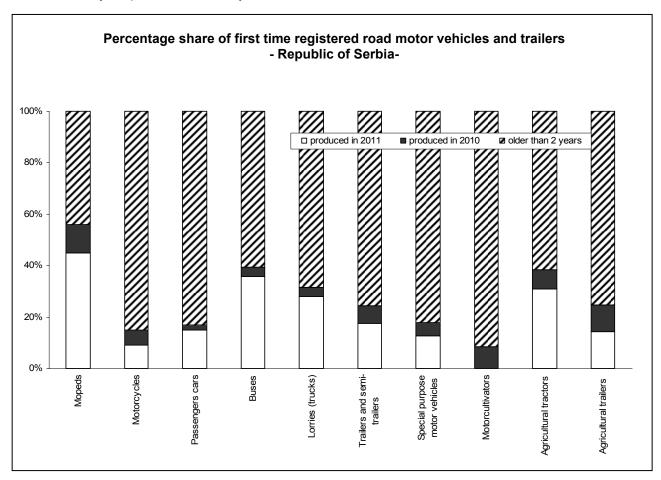

#### - III quarter 2011 -

During 3<sup>rd</sup> quarter of 2011, in the Republic of Serbia, it can be noted that number of first time registered road motor vehicles decreased, while number of special purpose motor vehicles and trailers increased. Respecting the methodology changes in the Ministry of the Interior and observing the database, it can be concluded that 83.7% of trailers was of the capacity below 1000 kg and it corresponds to trailers intended for passengers' vehicles. On the basis of the before mentioned, increase of 416.3% of trailers is to be taken with caution. The greatest number of road motor vehicles was produced by the following manufacturers: Zastava (domestic trademark) and Fiat, Renault, Opel, and VW (foreign trademarks).