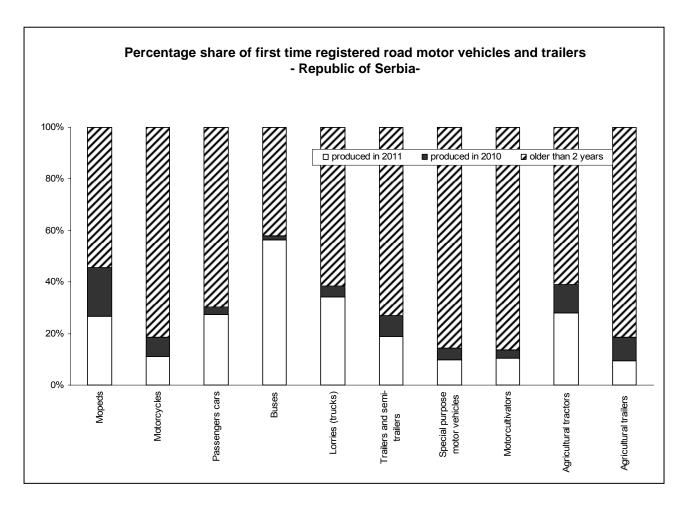

Source: Ministry of the Interior of the Republic of Serbia.

<sup>1)</sup> Without data for Kosovo and Metohia.

Number of buses registered for the first time in the second quarter of 2011 in the Republic of Serbia increased by 15.3% and number of passengers cars decreased by 24.7%, when compared to the same period 2010. The greatest number of road motor vehicles was produced by the following manufacturers: Zastava (domestic trademark) and Fiat, Renault, Opel, and VW (foreign trademarks).