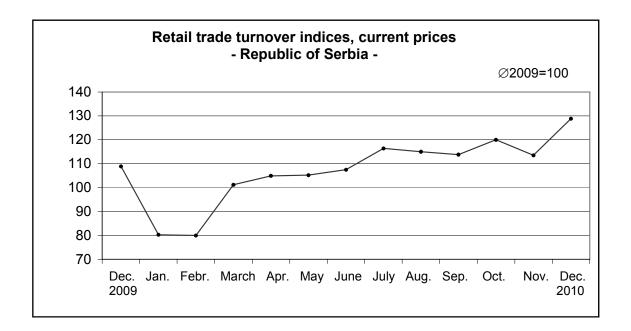

According to the preliminary results, the turnover of retail trade in the Republic of Serbia in December 2010, compared to December 2009, increased by 18.3% at current prices and by 6.7% at constant prices. In December 2010 compared to the previous month of the same year, the turnover increased by 13.5% at current prices and by 12.4% at constant prices.

Comparing 2010 with 2009, the turnover of retail trade increased by 7.2% at current prices and decreased by 0.9% at constant prices.

**Notes:** The indices published in this communication are based on the Monthly Survey of Retail Trade. Since 2009, all big and middle-sized enterprises, registered in the sections 50 and 52 of the Classification of Activities have been included in the sample, while small enterprises have been selected by the random sample method. The sample also involves certain number of enterprises registered in other sections of activities, but performing the retail trade activity.