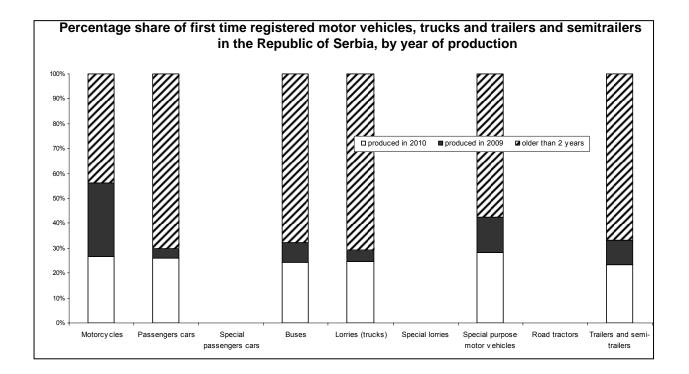

#### Number of first time registered road vehicles and trailers

|                            |       | II quarter 2009<br>public of Serbi |                 | R     | III quarter 2010  |                 |                  |  |
|----------------------------|-------|------------------------------------|-----------------|-------|-------------------|-----------------|------------------|--|
|                            | Total | Central<br>Serbia                  | AP<br>Vojvodina | Total | Central<br>Serbia | AP<br>Vojvodina | III quarter 2009 |  |
| Motorcycles                | 1431  | 910                                | 521             | 8129  | 5695              | 2402            | 568,1            |  |
| Passengers cars            | 45396 | 33971                              | 11425           | 59338 | 43801             | 14614           | 130,7            |  |
| Special passengers cars    | 136   | 125                                | 11              | 0     | 0                 | 0               | 0,0              |  |
| Buses                      | 131   | 104                                | 27              | 230   | 194               | 34              | 175,6            |  |
| Lorries (trucks)           | 2013  | 1470                               | 543             | 5107  | 3936              | 1125            | 253,7            |  |
| Special lorries            | 169   | 140                                | 29              | 0     | 0                 | 0               | 0,0              |  |
| Special purpose motor      |       |                                    |                 |       |                   |                 |                  |  |
| vehicles                   | 6     | 2                                  | 4               | 2622  | 1508              | 1102            | -                |  |
| Road tractors              | 184   | 87                                 | 97              | 0     | 0                 | 0               | 0,0              |  |
| Trailers and semi-trailers | 367   | 231                                | 136             | 1779  | 1241              | 534             | 484,7            |  |

Source: Ministry of the Interior of the Republic of Serbia.

1) Without data for AP Kosovo and Metohia.